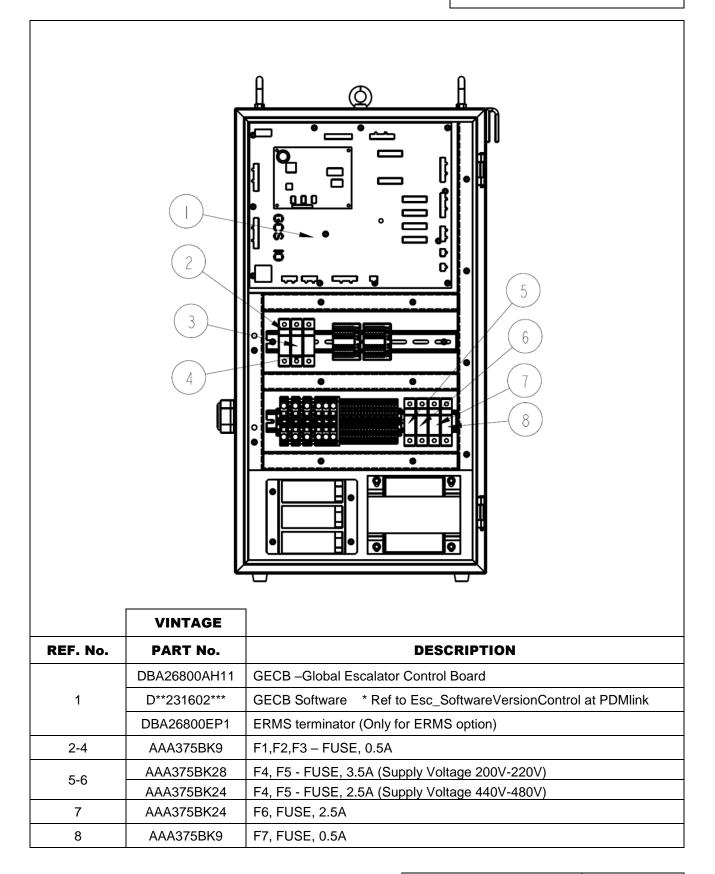

## DAA26200CF GECS-ANSI REGEN CONTROLLER

### 10-DAA26200BW

Unpublished Work—Otis Elevator Co.

Jan 4th, 2013 Page 3

### 10-DAA26200BW

# DAA26200CF GECS-ANSI REGEN CONTROLLER