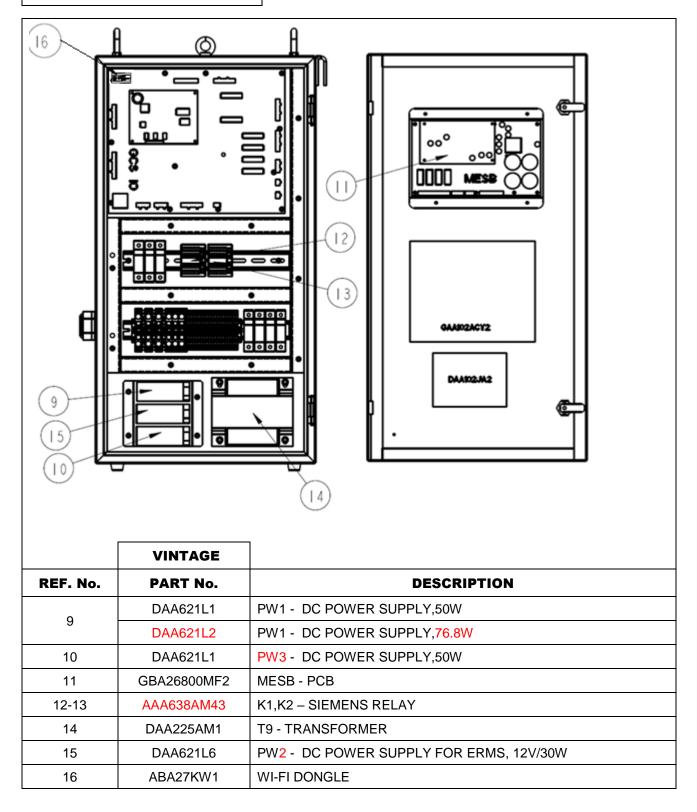

## DAA26200CF GECS-ANSI REGEN CONTROLLER

### 10-DAA26200BW

Unpublished Work—Otis Elevator Co.

Jan 4th, 2013 Page 3

### 10-DAA26200BW

# DAA26200CF GECS-ANSI REGEN CONTROLLER