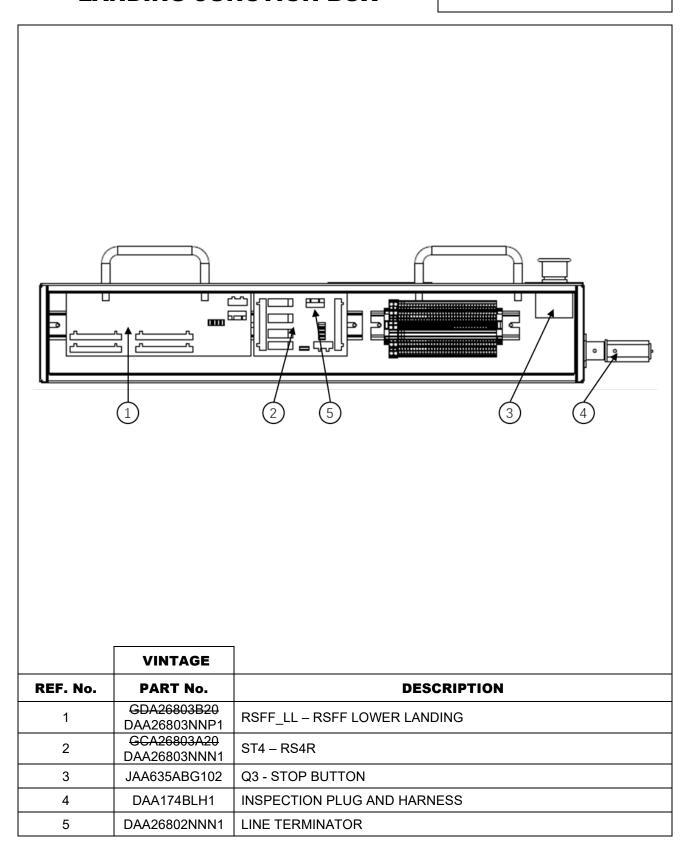

onics SSI |

# **About Spare Parts Leaflets...**

This document lists the lowest replaceable units (LRUs) for the standard version of the product. The LRUs are chosen by a team of Otis associates representing engineering and manufacturing.

While goal of this document is to make parts identification as easy as possible, the document cannot be all-inclusive. Elevator and escalator contracts classified as "special" or "custom" are not addressed here. For such contracts, please refer to specified information, the contract folder, TIPs, Field Education Articles, Construction Letters, etc. for further information.

If you have any suggestions about this document, please contact the subject matter expert listed on this page.

# DAA26204BB GECE-ANSI LOWER LANDING JUNCTION BOX

### 10-DAA26204BB