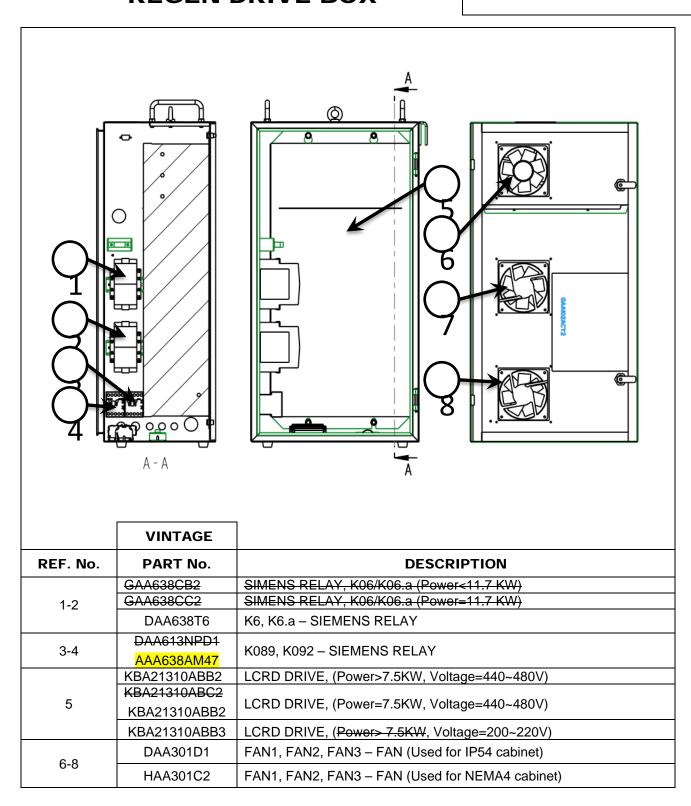

standard version of the product. The LRUs are chosen by a team of Otis associates representing engineering and manufacturing.

While goal of this document is to make parts identification as easy as possible, the document cannot be all-inclusive. Elevator and escalator contracts classified as "special" or "custom" are not addressed here. For such contracts, please refer to specified information, the contract folder, TIPs, Field Education Articles, Construction Letters, etc. for further information.

If you have any suggestions about this document, please contact the subject matter expert listed on this page.

| Page 2 Feb. 9 <sup>th</sup> , 2023 |  |
|------------------------------------|--|
|------------------------------------|--|

# DAA26210L GECS-ANSI REGEN DRIVE BOX

## 10-DAA26210L