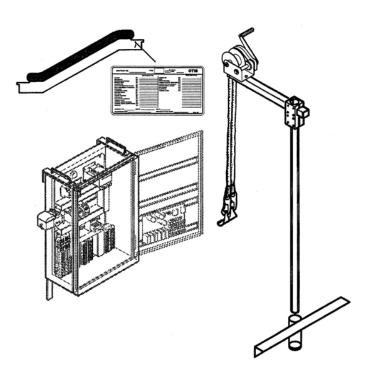

## SPL 10-GAA26201M - Escalator Controller Lifting Device

Page 2 - Escalator Controller Lifting Device

|          | G26201M    |                           |
|----------|------------|---------------------------|
| REF. No. | PART No.   | DESCRIPTION               |
| 1        | GAA26201M1 | Controller Lifting Device |
| 2        | GBA26201M1 | Controller Lifting Device |