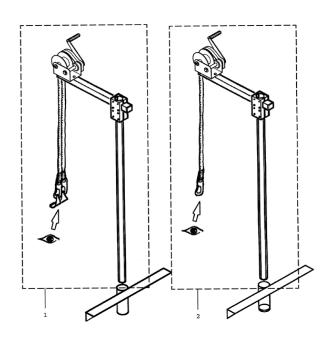

## SPL 10-GAA26201M - Escalator Controller Lifting Device

Page 2 - Escalator Controller Lifting Device

|          | G26201M    |                           |
|----------|------------|---------------------------|
| REF. No. | PART No.   | DESCRIPTION               |
| 1        | GAA26201M1 | Controller Lifting Device |
| 2        | GBA26201M1 | Controller Lifting Device |