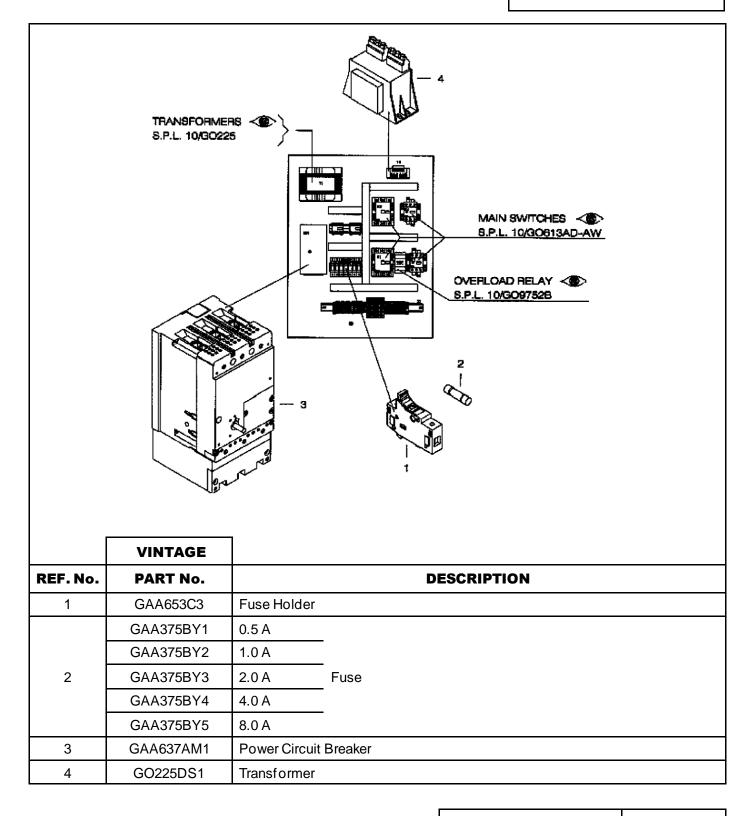

## Spare Parts Leaflet 10-GAA26400B

JULY 2004 / Page 1 of 5

OVERLOAD RELAYS < \$\infty\$ S.P.L. 10/G097528

TERMINALS < \$.P.L. 10/G0190

TIMER < \$\sigma \text{\$S.P.L. 10/GO613AC}

MAIN SWITCHES S.P.L. 10/GO613AD-AW

TRANSFORMERS < \$.P.L. 10/GO225

**Safety First!** 

OEC BERLIN
Otis Elevator Company
Berlin, Germany

### **Leaflet Description**

The leaflet includes components for ECS controller, applicable for escalator and travolator. The parts below are available for NCT, NPE, NPE-2, NCE, NCE-B, NCE-NAO.

- Escalator control board (ECB) with EPROM
- Battery & cable tie
- Rectifier
- Fuses
- Power circuit breaker
- Transformer