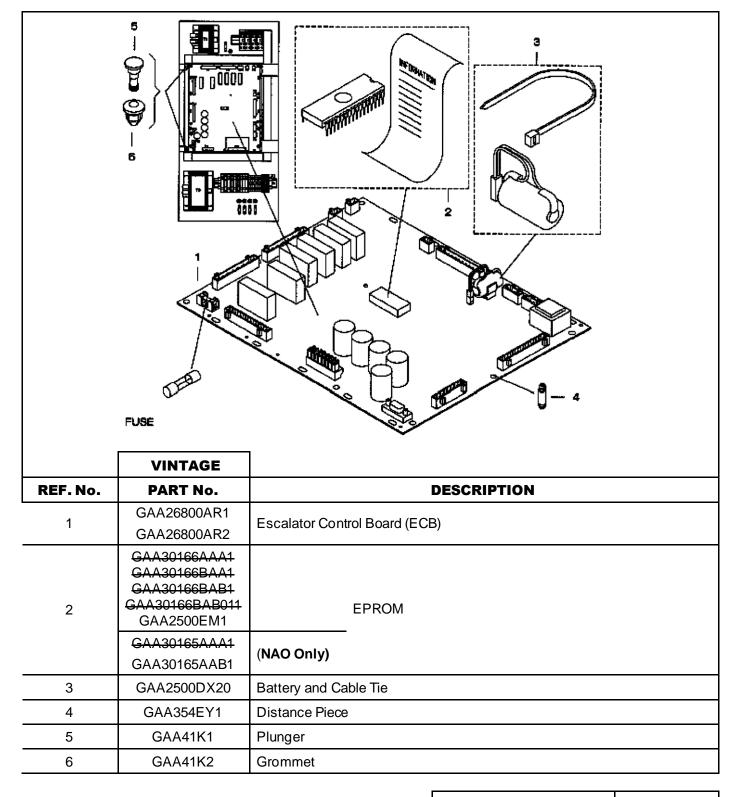

### **Leaflet Description**

The leaflet includes components for ECS controller, applicable for escalator and travolator. The parts below are available for NCT, NPE, NPE-2, NCE, NCE-B, NCE-NAO.

- Escalator control board (ECB) with EPROM
- Battery & cable tie
- Rectifier
- Fuses
- Power circuit breaker
- Transformer