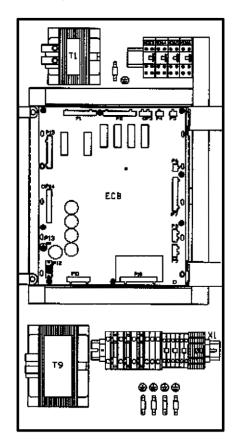

### **Leaflet Description**

The leaflet includes components for ECS controller, applicable for escalator and travolator. The parts below are available for NCT, NPE, NPE-2, NCE, NCE-B, NCE-NAO.

- Escalator control board (ECB) with EPROM
- Battery & cable tie
- Rectifier
- Fuses
- Power circuit breaker
- Transformer