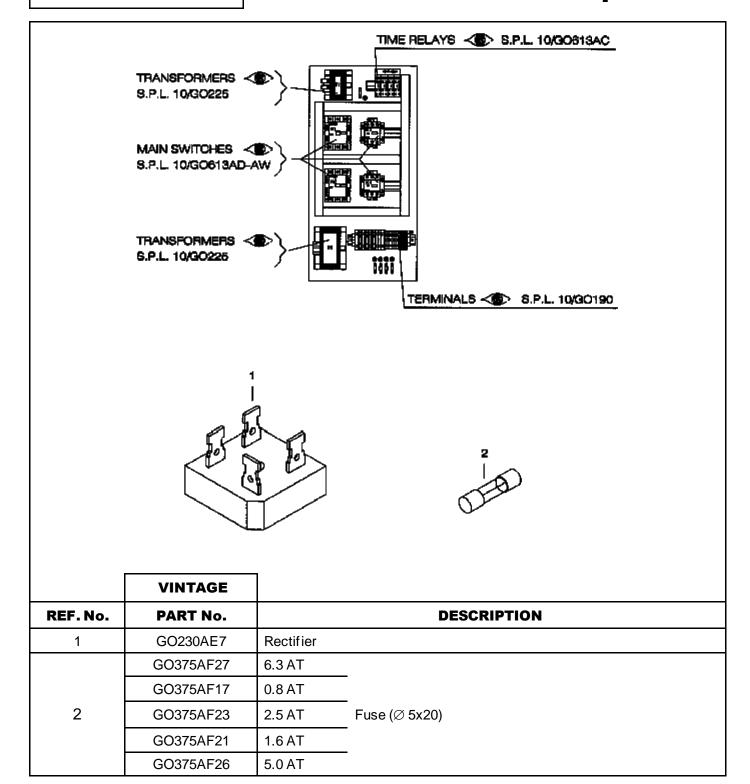

## Spare Parts Leaflet 10-GAA26400B

JULY 2004 / Page 1 of 5

OVERLOAD RELAYS < \$\infty\$ S.P.L. 10/G097528

TERMINALS < \$.P.L. 10/G0190

TIMER < \$\sigma \text{\$S.P.L. 10/GO613AC}

MAIN SWITCHES S.P.L. 10/GO613AD-AW

TRANSFORMERS < \$.P.L. 10/GO225

**Safety First!** 

OEC BERLIN
Otis Elevator Company
Berlin, Germany

### **Leaflet Description**

The leaflet includes components for ECS controller, applicable for escalator and travolator. The parts below are available for NCT, NPE, NPE-2, NCE, NCE-B, NCE-NAO.

- Escalator control board (ECB) with EPROM
- Battery & cable tie
- Rectifier
- Fuses
- Power circuit breaker
- Transformer