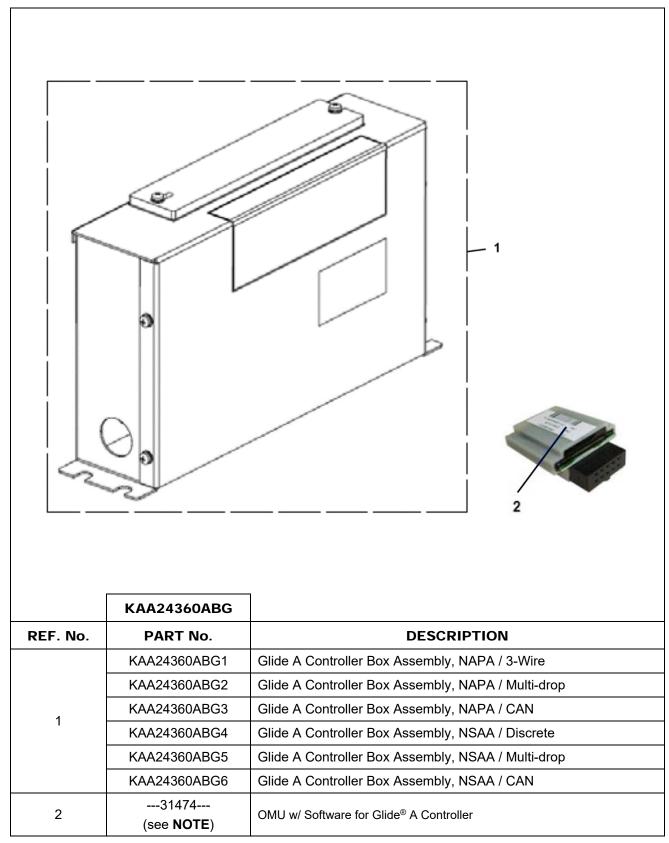

## **Glide® A Door Controller**

## 10-KAA24360ABG

**NOTE:** Contact OSC to identify the latest revision of software available.