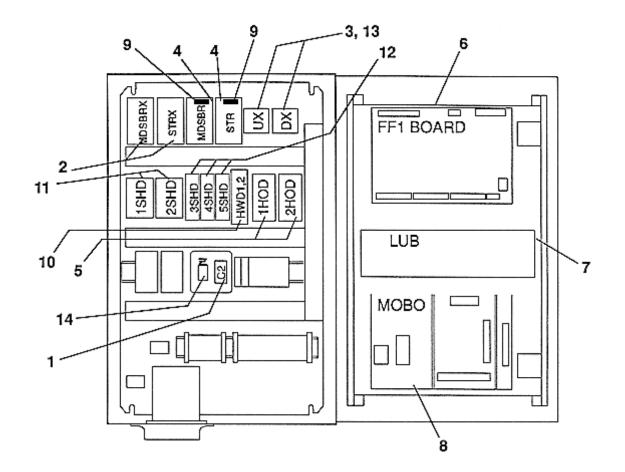

## Page 2 - NAO 506SL ELECTRONIC CONTROLLER CONTROL CABINET

|          | VINTAGE G.01 |                          |              |
|----------|--------------|--------------------------|--------------|
| REF. NO. | PART OR ML   | DESCRIPTION              |              |
|          |              |                          | POSITION     |
| 1        | GO226T205    | Capacitor, 2200MF, 40VDC | C2           |
| 2        | GO613CK220   | Contactor Relay          | MDSBRX, STRX |
| 3        | GO613CE402   | Contactor Relay          | UX, DX       |
| 4        | GO613AN2210  | Contactor Relay          | MDSBR, STR   |
| 5        | GO613CM1     | Control Device           | 1HOD, 2HOD   |
| 6        | A9707A1      | Fault Finder PCB         | FF1          |
| 7        | 9707G1       | LUB PC Board             | LUB          |
| 8        | A9707C1      | Motherboard PCB          | МОВО         |
| 9        | GO634B6      | RC-Element for 3TH80     | MDSBR, STR   |
| 10       | GO613CL1     | Relay                    | HWD1, HWD2   |
| 11       | GO630D1      | Speed Governor           | 1SHD, 2SHD   |
| 12       | GO613CJ1     | Time Relay               | SHD3, 4, 5   |
| 13       | GO604A1      | Varistor for 3TH20       | UX, DX       |
| 14       | GO606J1      | Z-Diode                  | Z            |