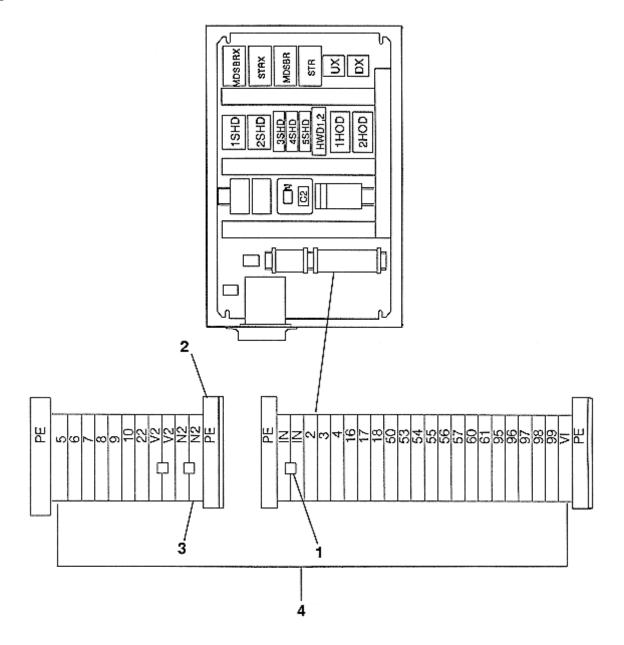

Page 3

|          | VINTAGE G.01 |                                |
|----------|--------------|--------------------------------|
| REF. NO. | PART OR ML   | DESCRIPTION                    |
| 1        | GO190DK4     | Bar, Jumper, 2-Terminal        |
| 2        | GO190DM1     | Terminal Block, Ground         |
| 3        | GO190DK2     | Terminal Block, Modular (Blue) |
| 4        | GO190DK1     | Terminal Block Modular (Gray)  |