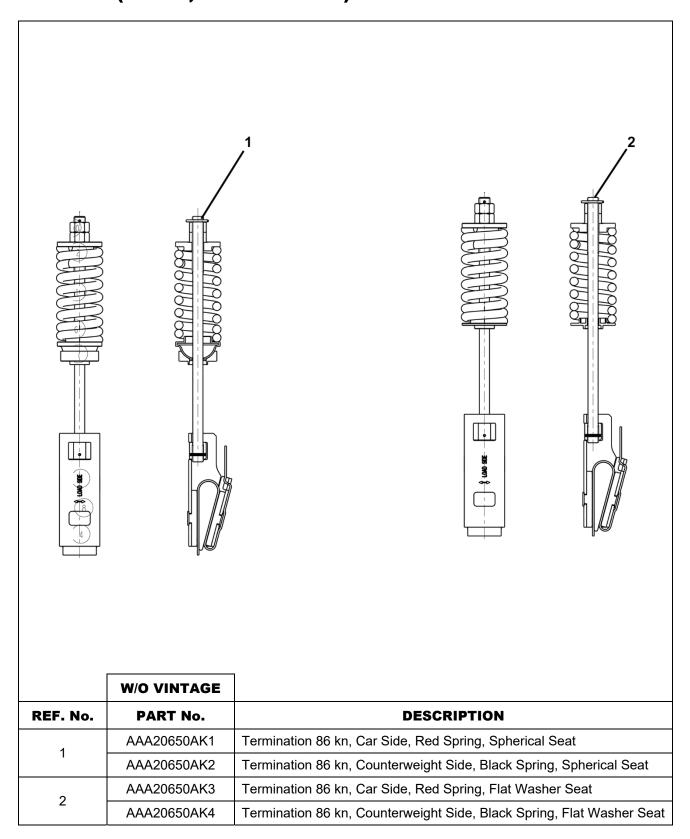

ering OSC |  |

#### **About Spare Parts Leaflets...**

This document lists the lowest replaceable units (LRUs) for the standard version of the product. The LRUs are chosen by a team of Otis associates representing engineering and manufacturing.

While goal of this document is to make parts identification as easy as possible, the document cannot be all-inclusive. Elevator and escalator contracts classified as "special" or "custom" are not addressed here. For such contracts, please refer to specified information, the contract folder, TIPs, Field Education Articles, Construction Letters, etc. for further information.

If you have any suggestions about this document, please contact the subject matter expert listed on this page.

### 11-AAA20650AK

## Termination for Gen2 (86 kn, 60 mm wide)



### 11-AAA20605AK

# Termination for Gen2 (86 kn, 60 mm wide)