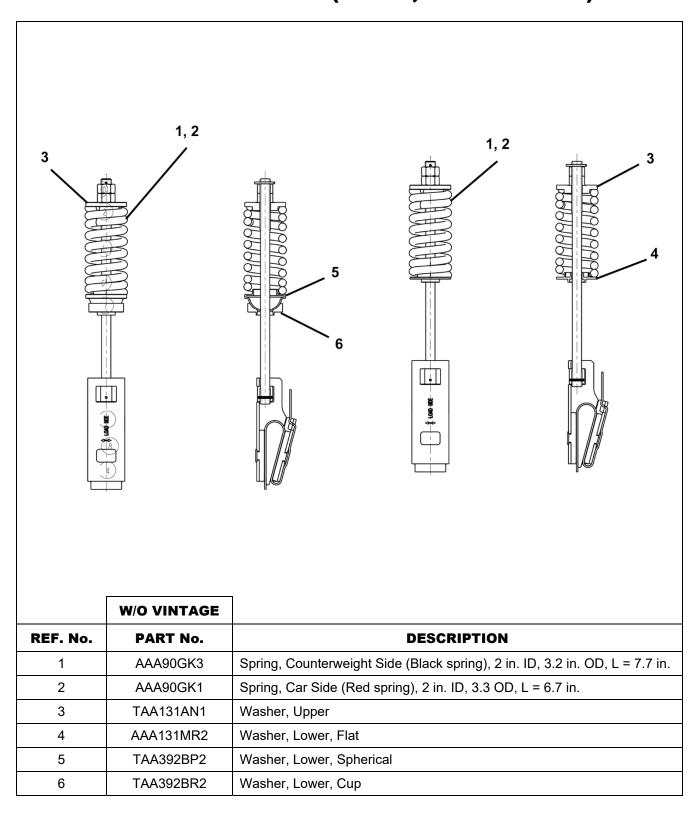

ment lists the lowest replaceable units (LRUs) for the standard version of the product. The LRUs are chosen by a team of Otis associates representing engineering and manufacturing.

While goal of this document is to make parts identification as easy as possible, the document cannot be all-inclusive. Elevator and escalator contracts classified as "special" or "custom" are not addressed here. For such contracts, please refer to specified information, the contract folder, TIPs, Field Education Articles, Construction Letters, etc. for further information.

If you have any suggestions about this document, please contact the subject matter expert listed on this page.

### 11-AAA20650AK

## Termination for Gen2 (86 kn, 60 mm wide)



### 11-AAA20605AK

# Termination for Gen2 (86 kn, 60 mm wide)