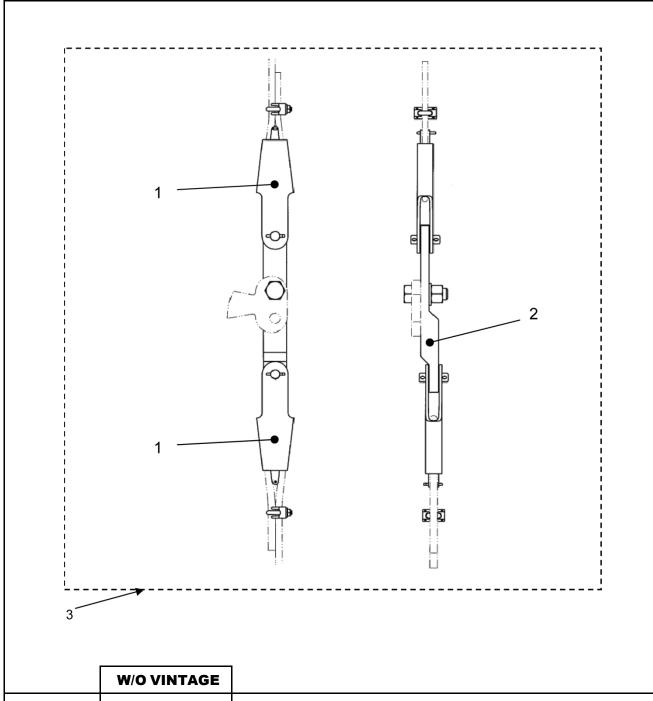

# **Governor Rope Hitch**

## 11-DAA22290C

|          | W/O VINTAGE |                                                      |
|----------|-------------|------------------------------------------------------|
| REF. No. | PART No.    | DESCRIPTION                                          |
| 1        | DAA22290A1  | Governor Rope Hitch (w/ Wedge & clip) 6 mm Dia Rope) |
| '        | DAA22290A2  | Governor Rope Hitch (w/ Wedge & clip) 8 mm Dia Rope) |
| 2        | JXGO227B501 | Bar, Joint                                           |
| 3        | DAA22290C1  | Socket Assy. (6 mm Dia Rope)                         |
| 3        | DAA22290C2  | Socket Assy. (8 mm Dia Rope)                         |