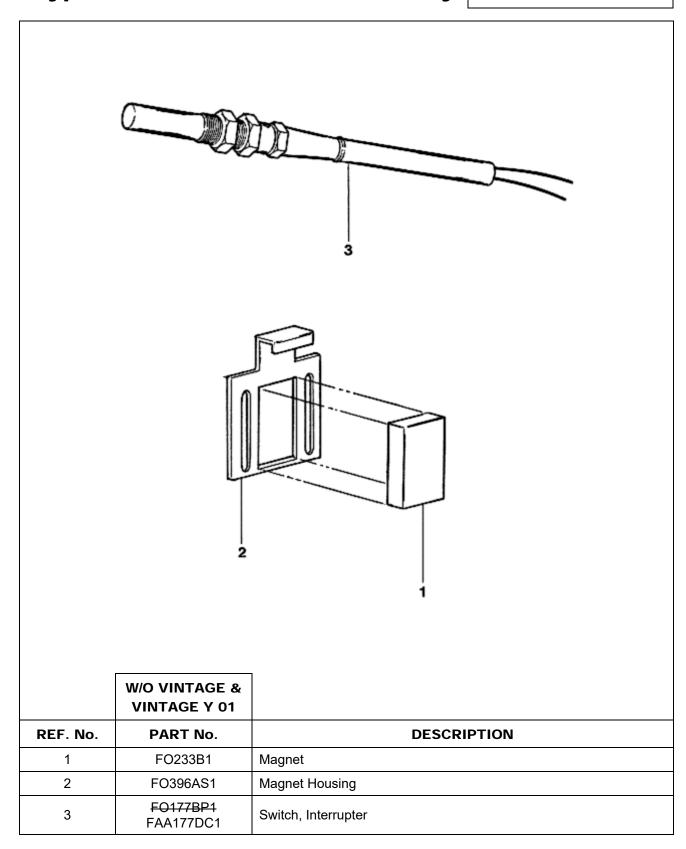

OSC Service Engineering |

#### **About Spare Parts Leaflets...**

This document lists the lowest replaceable units (LRUs) for the standard version of the product. The LRUs are chosen by a team of Otis associates representing engineering and manufacturing.

While goal of this document is to make parts identification as easy as possible, the document cannot be all-inclusive. Elevator and escalator contracts classified as "special" or "custom" are not addressed here. For such contracts, please refer to specified information, the contract folder, TIPs, Field Education Articles, Construction Letters, etc. for further information.

If you have any suggestions about this document, please contact the subject matter expert listed on this page.

# **Type A7003AV Switch Assembly**

### 12-A7003AV