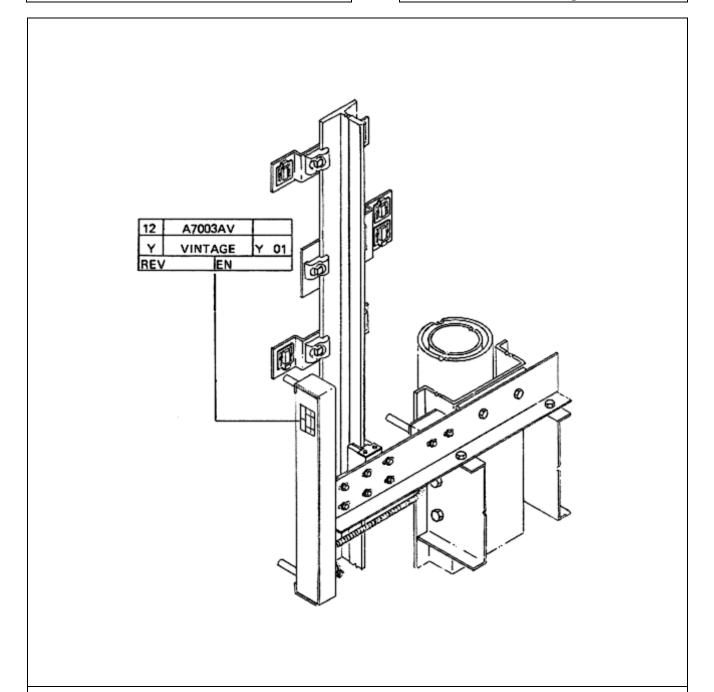

### **Leaflet Description**

This leaflet provides spare parts information for inductor switch assembly

#### **Related Drawings**

| Drawing No. | Title                    | Drawing No. | Title |
|-------------|--------------------------|-------------|-------|
| A7003AV     | Inductor Switch Assembly |             |       |
|             |                          |             |       |

# **Type A7003AV Switch Assembly**

### 12-A7003AV