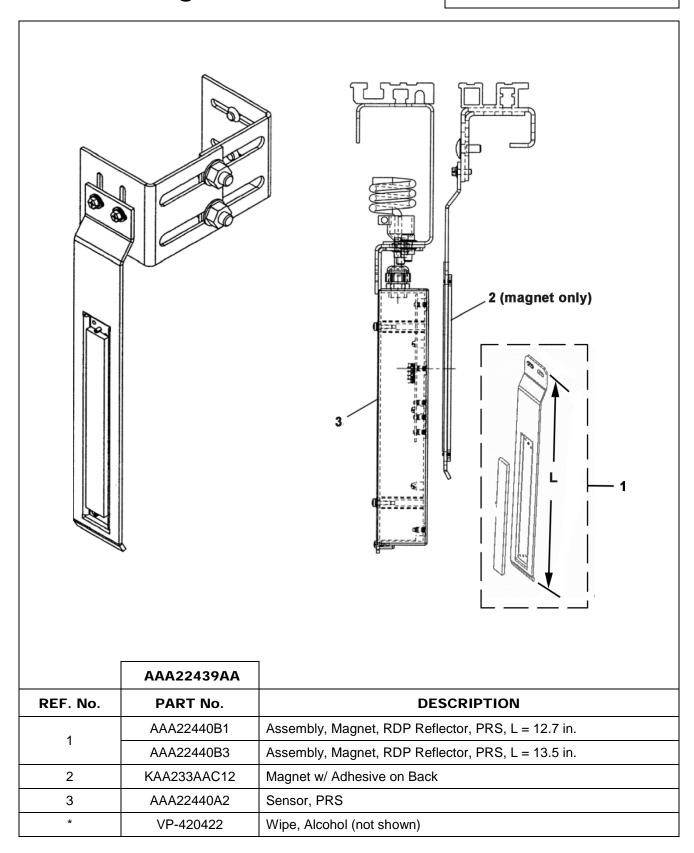

# **PRS Magnet and Sensor**

## 12-AAA22439AA

## **Leaflet Description**

This SPL provides spare parts for Gen2 L and Gen2 – 150/200 global position reference system.