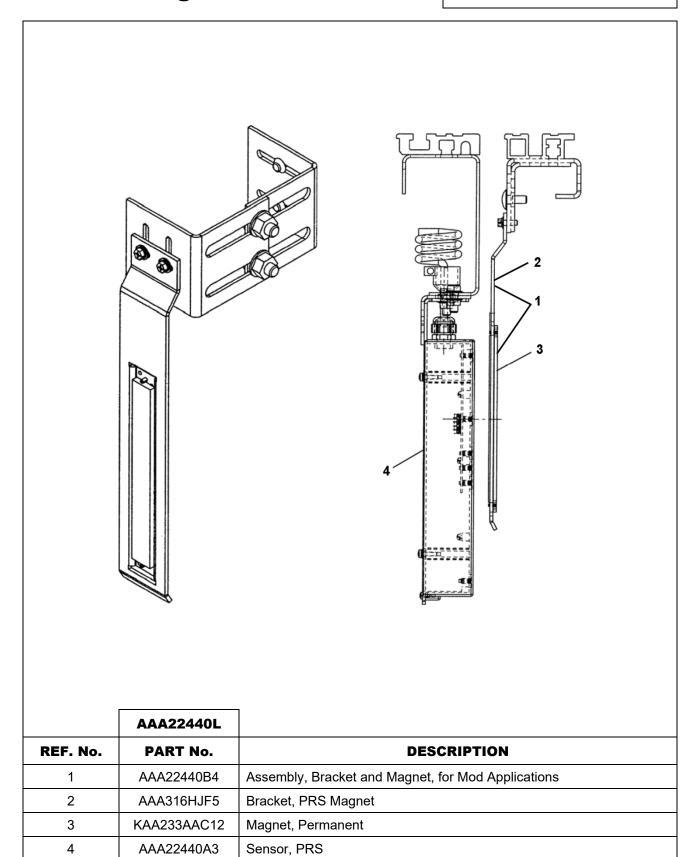

# **PRS Magnet and Sensor**

# 12-AAA22440L

| July | 27, | 2016 | F |
|------|-----|------|---|
|      | ,   |      | _ |