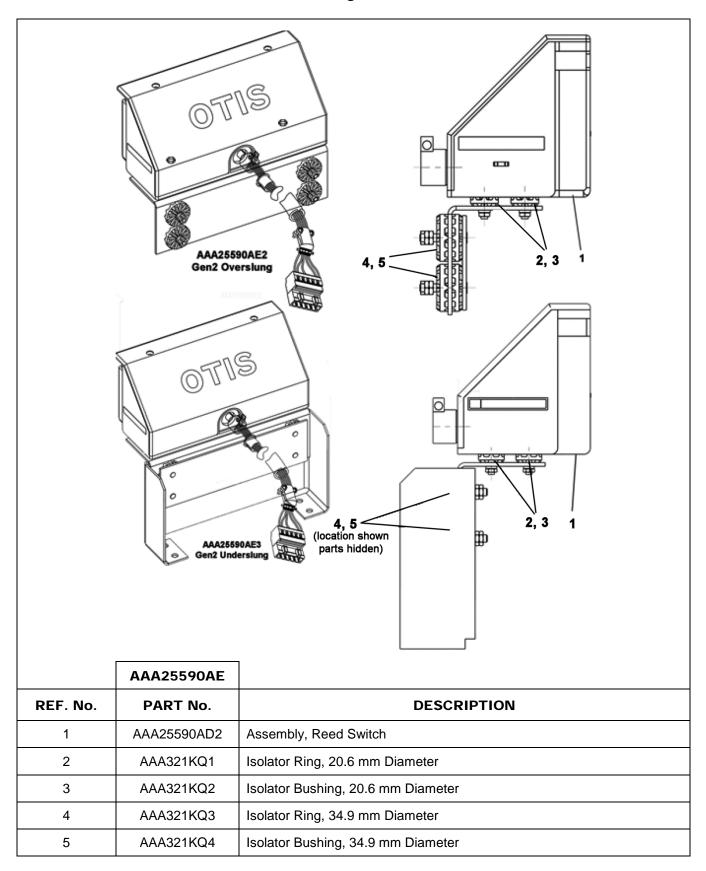

### 12-AAA25590AE

### Gen2<sup>®</sup> Overslung and Underslung

**Reed Switch Assembly** 

January 27, 2016

Page 3