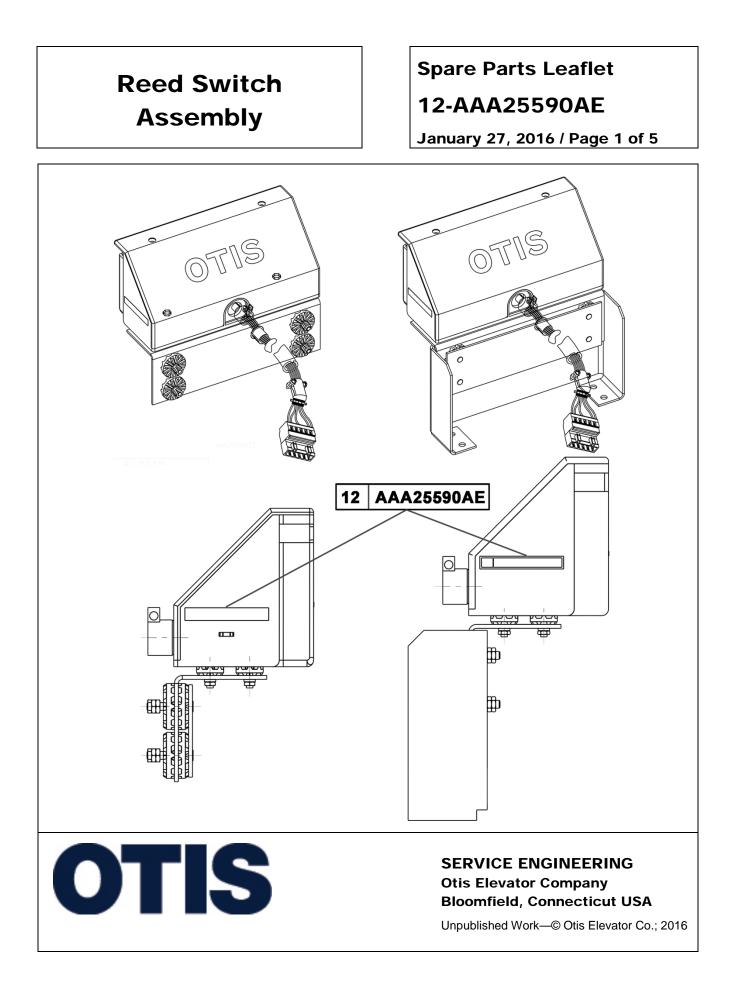

### **Leaflet Description**

This leaflet provides spare parts information for the reed switch assembly used for normal terminal and emergency terminal stopping functions on Gen2<sup>®</sup> Underslung and Gen2<sup>®</sup> Overslung model elevators. These assemblies are mounted on the car top and interface with magnet brackets which are mounted to car rails to determine terminal stopping and slowdown locations.

### 12-AAA25590AE