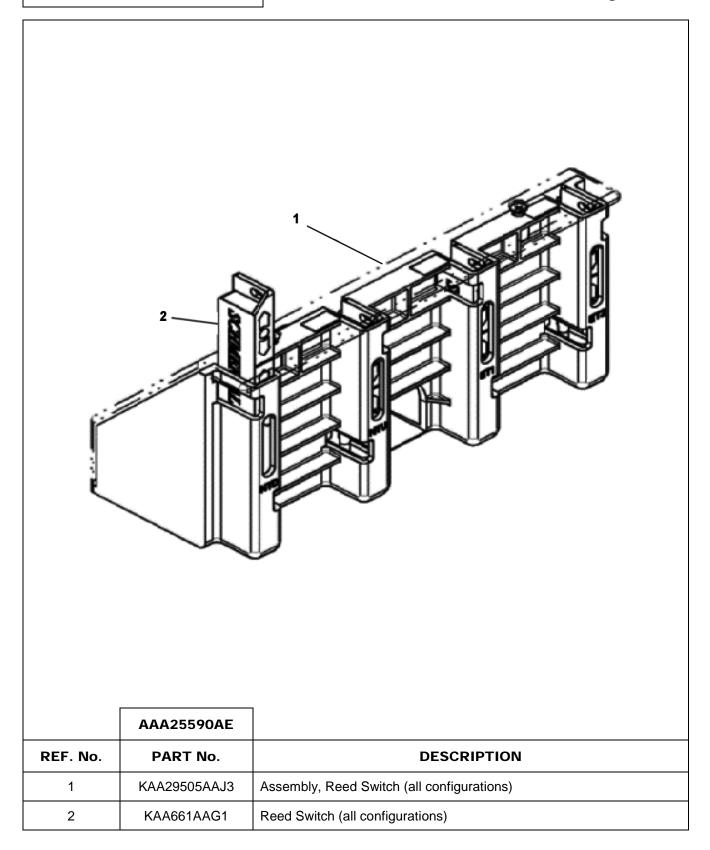

for the standard version of the product. The LRUs are chosen by a team of Otis associates representing engineering and manufacturing.

While goal of this document is to make parts identification as easy as possible, the document cannot be allinclusive. Elevator and escalator contracts classified as "special" or "custom" are not addressed here. For such contracts, please refer to specified information, the contract folder, TIPs, Field Education Articles, Construction Letters, etc. for further information.

If you have any suggestions about this document, please contact the subject matter expert listed on this page.

Page 2 January 27, 2016

### 12-AAA25590AE

### Gen2<sup>®</sup> Overslung and Underslung

**Reed Switch Assembly** 



January 27, 2016

Page 3



# **Reed Switch Assembly**



12-AAA25590AE

## **Magnet Reflector Assembly**