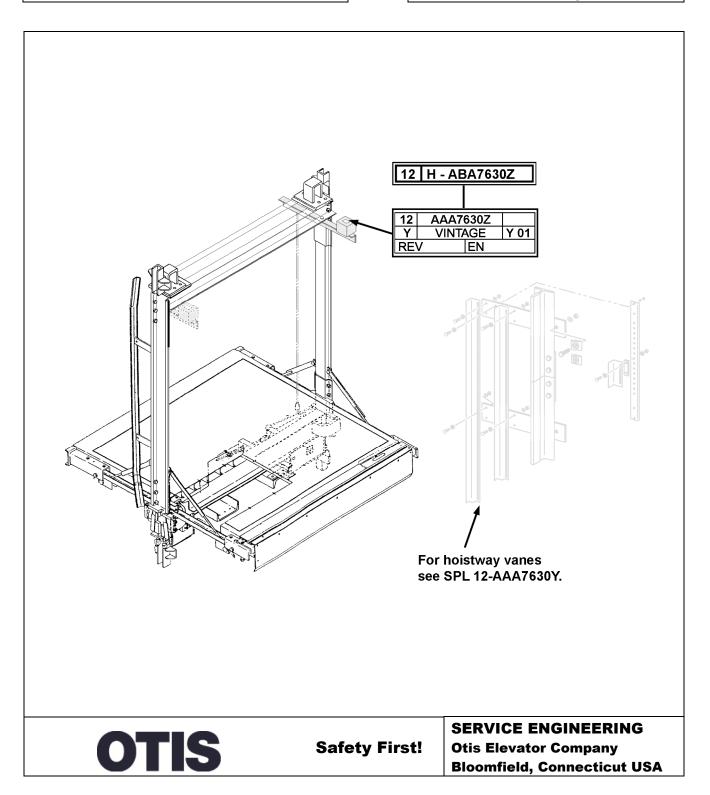

### **Leaflet Description**

This leaflet provides spare parts information for type ABA7630Z position transducer device.

#### **Related Drawings**

| Drawing No. | Title                                   | Drawing No. | Title                                                                         |
|-------------|-----------------------------------------|-------------|-------------------------------------------------------------------------------|
| ABA7630Z    | Assembly Position Transducer Device     | AAA7630AA   | Arrangement Position Transducer Device (roped traction pluggable application) |
| AAA27076AU  | Not Released (6/9/03)                   | AAA21303BX  | Terminal Block                                                                |
| AAA22439U   | Position Transducer Arrangement GeN2 LD |             | Position Transducer Arrangement GeN2<br>ED and Gen2-L @350 fpm                |