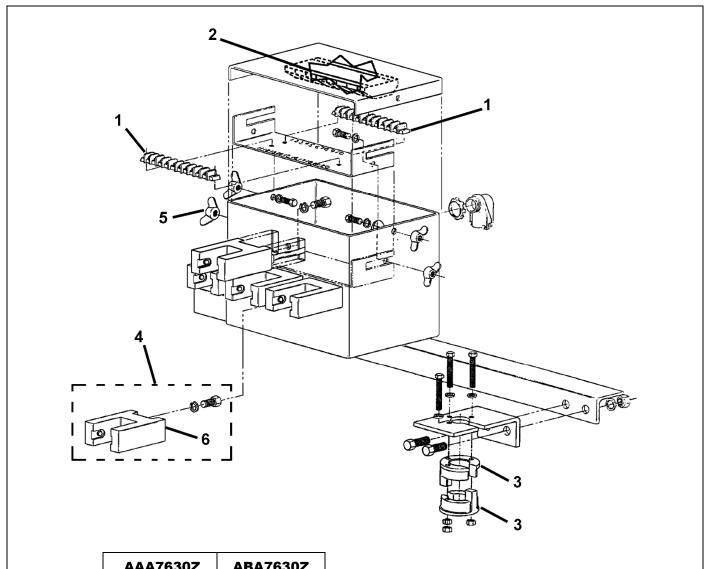

### 12-AAA7630Z

# Position Transducer Device Components

|          | AAA7630Z                                                | ABA7630Z    |                                  |
|----------|---------------------------------------------------------|-------------|----------------------------------|
| REF. No. | PART No.                                                |             | DESCRIPTION                      |
| 1        | P303CG3                                                 |             | Block, Terminal                  |
|          |                                                         | AAA303EP10  | Block, Terminal, 2 Entry, Gray   |
| 2        |                                                         | AAA303EP12  | Block, Terminal, 4 Entry, Blue   |
|          |                                                         | AAA303EP143 | Block, Terminal, 4 Entry, Orange |
| 3        | 385JW1                                                  |             | Guide                            |
| 4        | 2700CAE1→ AAA27076AU2                                   |             | Kit, Switch + Screw and Washer   |
| 5        | 72FD4                                                   |             | Nut, Wing                        |
| 6        | <del>JO629W1</del><br><del>JO629W3</del><br>AAA27076AU1 | AAA629AG5   | Switch                           |