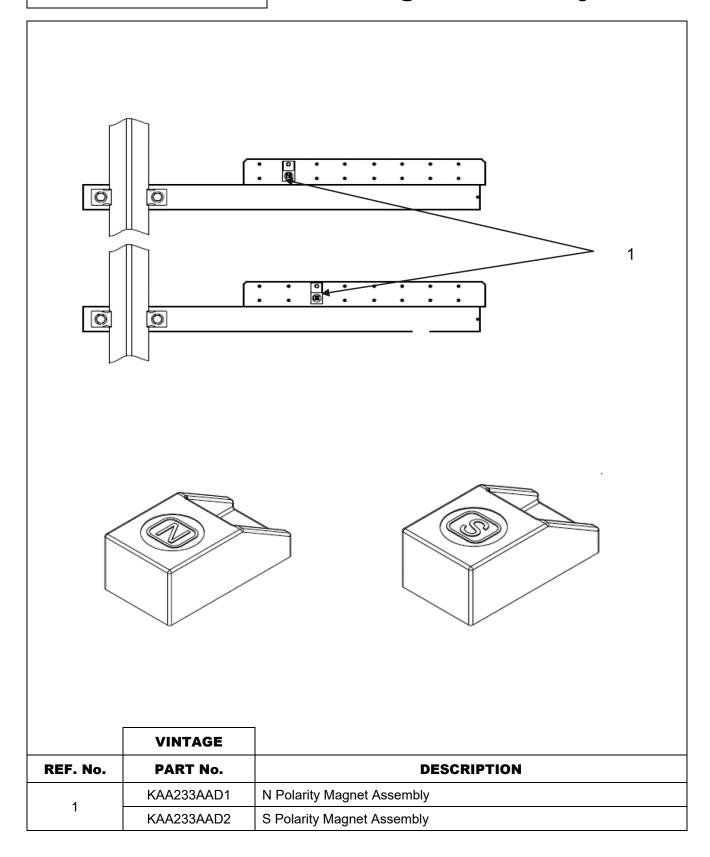

# **Magnet Assembly**

#### **Related Drawings**

| Drawing No. | Title                           | Drawing No. | Title                                   |
|-------------|---------------------------------|-------------|-----------------------------------------|
| KAA29505AAM | Reed Switch Assembly            | AAA26900L   | Hoistway Magnet Mounting<br>Arrangement |
| KAA233AAD   | Magnet Assembly for Reed Switch |             |                                         |