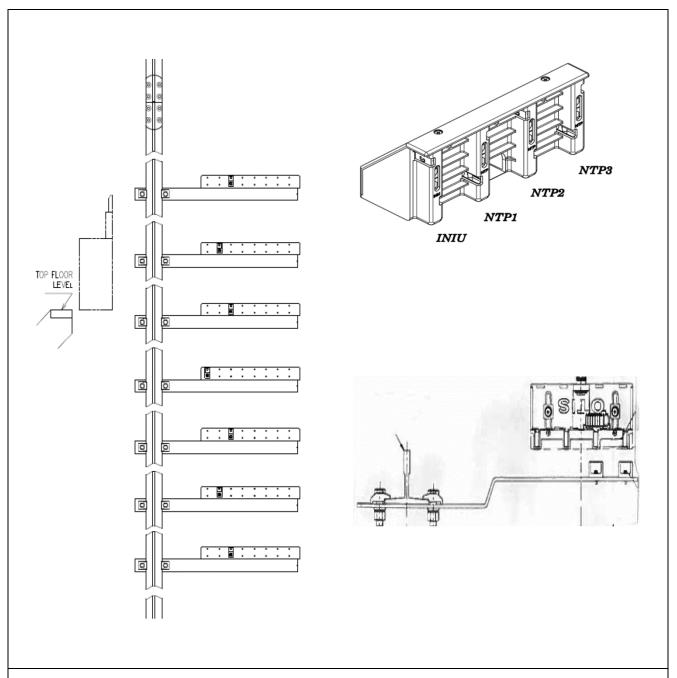

### **Leaflet Description**

This leaflet provides spare parts information for Reed Switch assembly KAA29505AAM and magnet assembly KAA233AAD for NTSD (Normal Terminal Stopping Device) and INIU (Initialization Up Direction Device) in PRS (Position Reference System) of GMH/E2 control system.

#### **Related Drawings**

| Drawing No. | Title                           | Drawing No. | Title                                   |
|-------------|---------------------------------|-------------|-----------------------------------------|
| KAA29505AAM | Reed Switch Assembly            | AAA26900L   | Hoistway Magnet Mounting<br>Arrangement |
| KAA233AAD   | Magnet Assembly for Reed Switch |             |                                         |