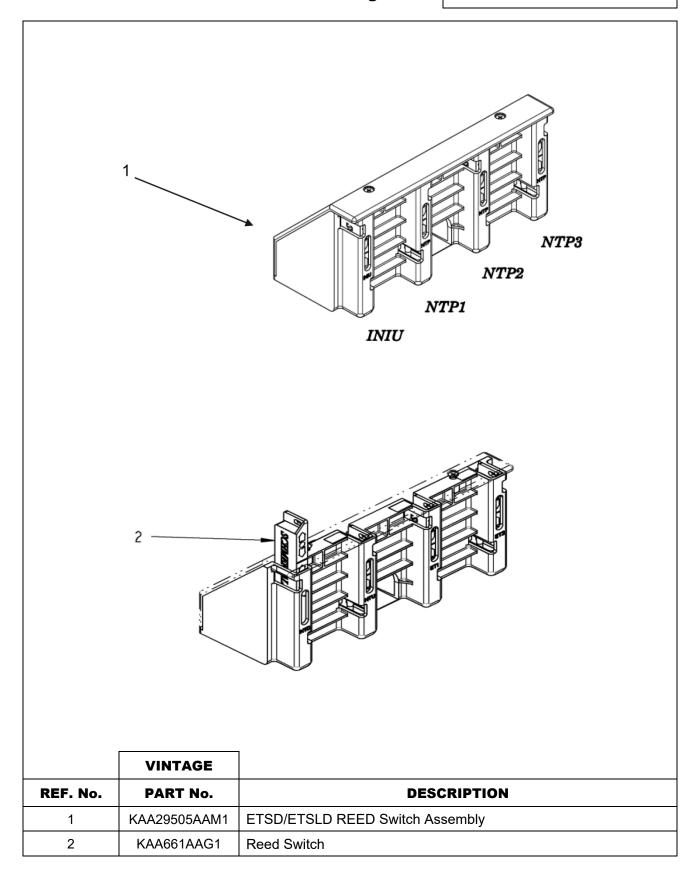

app | OSC Service Engineering |

#### **About Spare Parts Leaflets...**

This document lists the lowest replaceable units (LRUs) for the standard version of the product. The LRUs are chosen by a team of Otis associates representing engineering and manufacturing.

While goal of this document is to make parts identification as easy as possible, the document cannot be all-inclusive. Elevator and escalator contracts classified as "special" or "custom" are not addressed here. For such contracts, please refer to specified information, the contract folder, TIPs, Field Education Articles, Construction Letters, etc. for further information.

If you have any suggestions about this document, please contact the subject matter expert listed on this page.

# **Reed Switch Assembly**

## 12-KAA29505AAM



## 12-KAA29505AAM

# **Magnet Assembly**