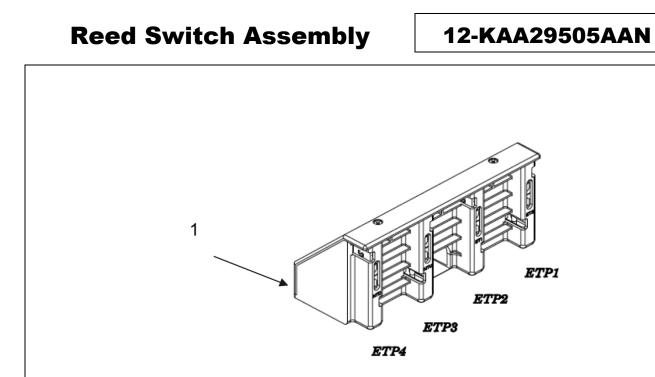

If you have any suggestions about this document, please contact the subject matter expert listed on this page.

September 1, 2013 Page 2

|          | VINTAGE      |                                 |
|----------|--------------|---------------------------------|
| REF. No. | PART No.     | DESCRIPTION                     |
| 1        | KAA29505AAN1 | ETSD/ETSLD Reed Switch Assembly |
| 2        | KAA661AAG1   | Reed Switch                     |