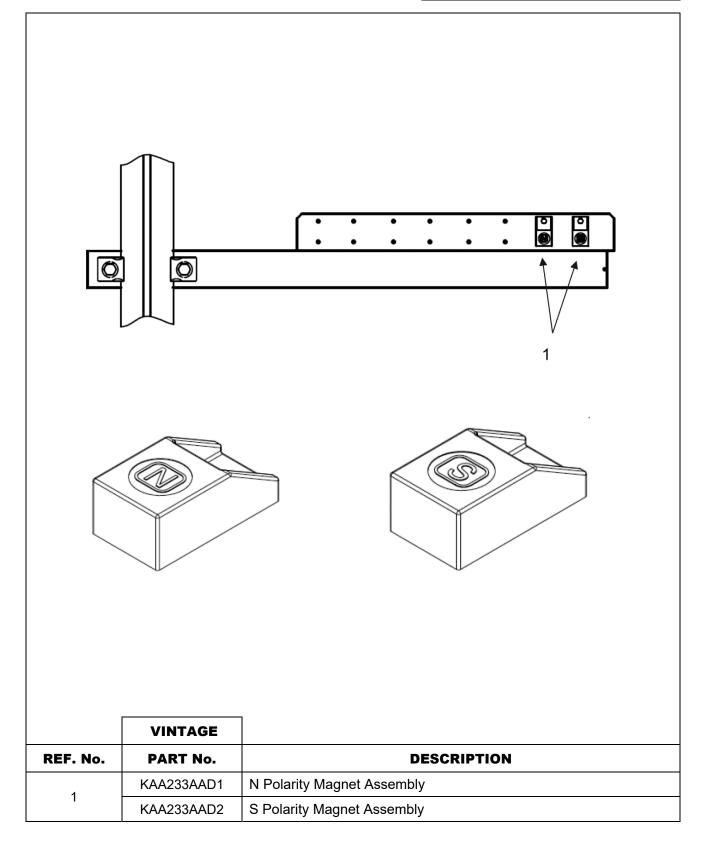

### **Related Drawings**

| Drawing No.                               | Title                | Drawing No. | Title                                   |
|-------------------------------------------|----------------------|-------------|-----------------------------------------|
| KAA29505AAN                               | Reed Switch Assembly | AAA26900L   | Hoistway Magnet Mounting<br>Arrangement |
| KAA233AAD Magnet Assembly for Reed Switch |                      |             |                                         |