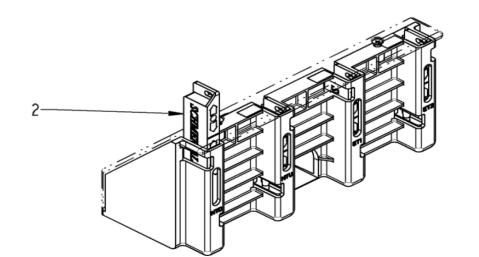

If you have any suggestions about this document, please contact the subject matter expert listed on this page.

September 1, 2013 Page 2

|          | VINTAGE      |                                 |
|----------|--------------|---------------------------------|
| REF. No. | PART No.     | DESCRIPTION                     |
| 1        | KAA29505AAN1 | ETSD/ETSLD Reed Switch Assembly |
| 2        | KAA661AAG1   | Reed Switch                     |