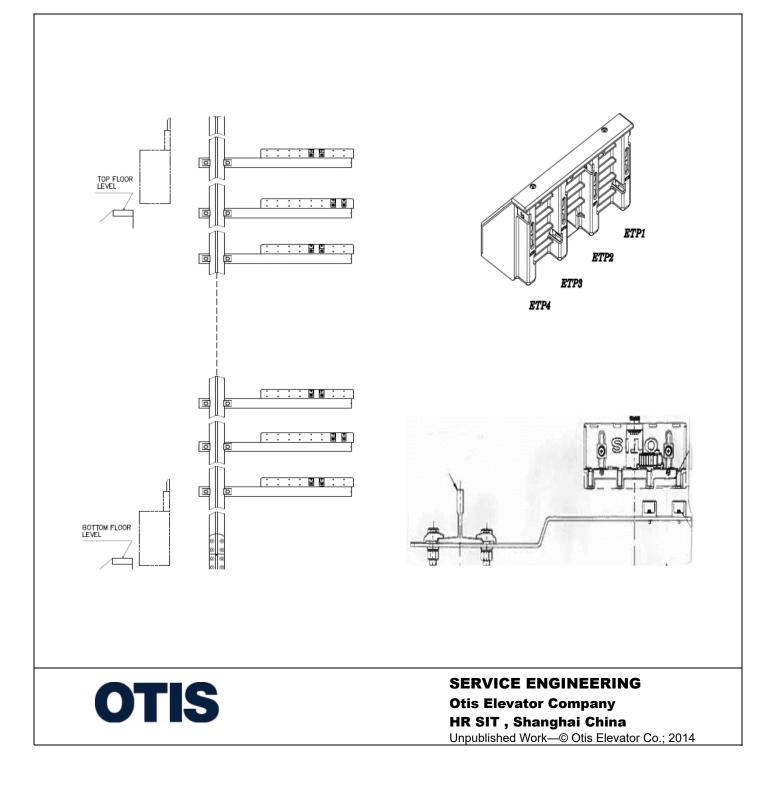

## **Leaflet Description**

This leaflet provides spare parts information for Reed Switch assembly KAA29505AAN and Magnet assembly KAA233AAD for ETSD (Emergency Terminal Stopping Device) or ETSLD (Emergency Terminal Speed limiting Device) in PRS (Position Reference System) of GMH/E2 control system.

### **Related Drawings**

| Drawing No.                               | Title                | Drawing No. | Title                                   |
|-------------------------------------------|----------------------|-------------|-----------------------------------------|
| KAA29505AAN                               | Reed Switch Assembly | AAA26900L   | Hoistway Magnet Mounting<br>Arrangement |
| KAA233AAD Magnet Assembly for Reed Switch |                      |             |                                         |