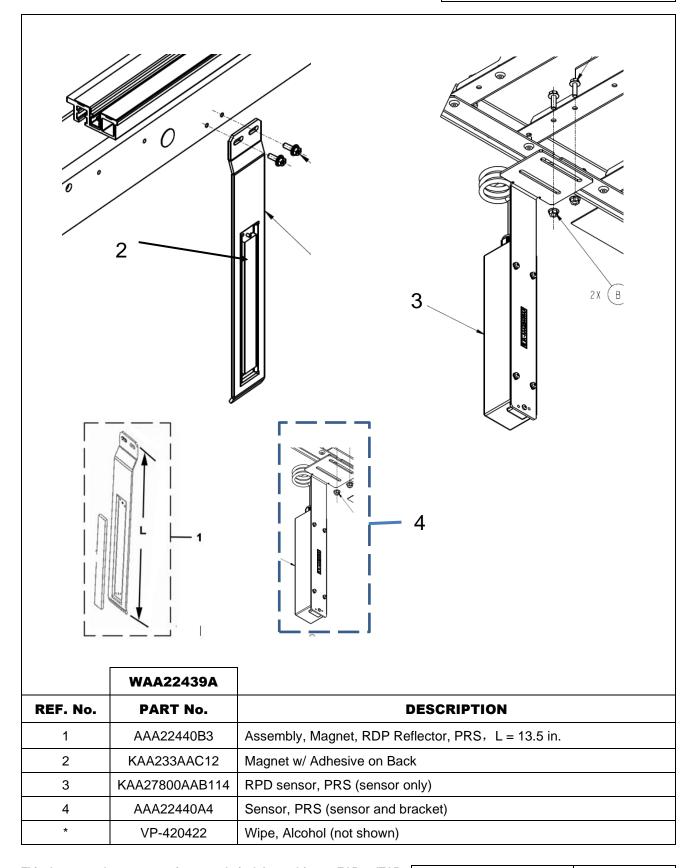

#### **Related Drawings**

| Drawing No. | Title                                            | Drawing No. | Title |
|-------------|--------------------------------------------------|-------------|-------|
| WAA22439A   | RPD Sensor Assembly<br>Position Reference System |             |       |

# PRS Magnet and Sensor GeN3 Overslung

#### 12-WAA22439A