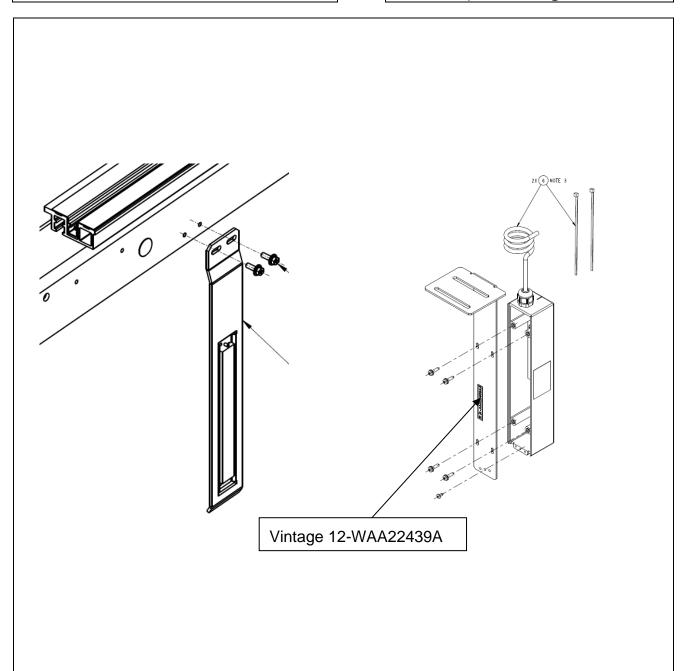

#### **Related Drawings**

| Drawing No. | Title                                            | Drawing No. | Title |
|-------------|--------------------------------------------------|-------------|-------|
| WAA22439A   | RPD Sensor Assembly<br>Position Reference System |             |       |

# PRS Magnet and Sensor GeN3 Overslung

#### 12-WAA22439A