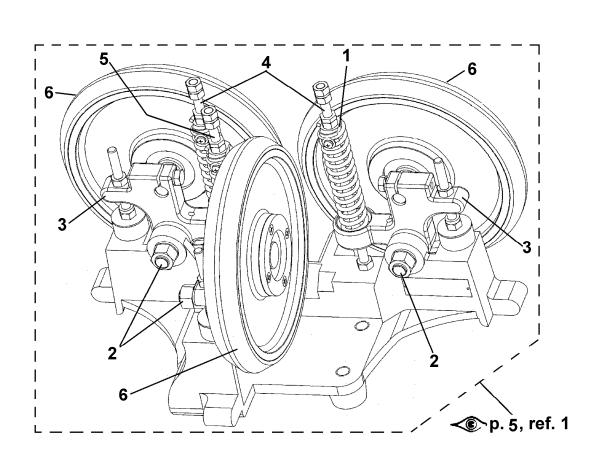

## **Type 6261T Roller Guide Assemblies**

## 14-A6261AM

|          | W/O VINTAGE |                                                                                            |           |          |
|----------|-------------|--------------------------------------------------------------------------------------------|-----------|----------|
| REF. No. | PART No.    | DESCRIPTION                                                                                | RAIL SIZE | POSITION |
| 1        | 6261T1      | Assembly, Roller Guide (For all rail sizes, p. 3 for ordering type B6261AM roller guides.) |           |          |
|          | 6261AM3     |                                                                                            | 1         | Тор      |
|          | 6261AM4     |                                                                                            |           | Bottom   |
|          | 6261T2      |                                                                                            |           |          |
|          | 6261AM1     |                                                                                            |           | Тор      |
|          | 6261AM2     |                                                                                            | 3/4       | Bottom   |
| 2        | 149AG2      | Anchor, Spring                                                                             |           |          |
| *3       | 59BR2       | Bolt, Hex Head, 7/8 in. Ø, w/Grease Fitting                                                |           |          |
| 4        | 310HL1      | Block                                                                                      |           |          |
| 5        | 310HL2      | Block                                                                                      |           |          |
| 6        | 350AX1      | Cylinder                                                                                   |           |          |
| 7        | 384LS1      | Guard                                                                                      |           |          |
| 8        | 288LN2      | Lever                                                                                      |           |          |

<sup>\*</sup> To use oil lubrication on this old 10-in. guide, levers (ref. 8 on this page & ref. 1 on p. 8) must be drilled (7/32 ) and wicks (p/n 488H1) added. Only then can pins (p/n A59BR1) be used.