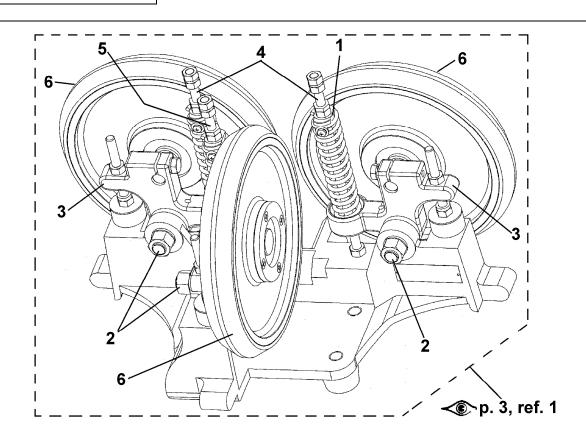

# **Type 6261AM Roller Guide Components**

|          | 6261AM<br>VINTAGE Y 01 | NOTE: Verify guide vintage and version by looking at roller type on p. 4 & 6, ref. 6. |
|----------|------------------------|---------------------------------------------------------------------------------------|
| REF. No. | PART No.               | DESCRIPTION                                                                           |
| 1        | 149AG2                 | Anchor, Spring                                                                        |
| 2        | A59BR1                 | Bolt                                                                                  |
| 3        | 288TF2                 | Lever                                                                                 |
| 4        | 96H191                 | Rod, 10-5/8 in. L (Front-Back)                                                        |
| 5        | 96H192                 | Rod, 12-5/8 in. L (Postwise)                                                          |
| 6        | 456CV4                 | Roller                                                                                |