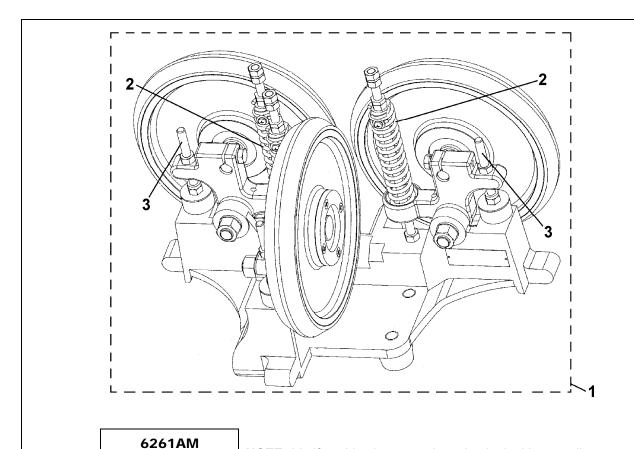

# **Type 6261AM Roller Guide Assemblies**

14-A6261AM

| Page 4 A | ugust 1, 2018 |
|----------|---------------|
|----------|---------------|

|          | W/O VINTAGE &<br>VINTAGE Y 01 | NOTE: Verify guide vintage and version by looking at roller type p. 4 & 6, ref. 6. |           | e        |
|----------|-------------------------------|------------------------------------------------------------------------------------|-----------|----------|
| REF. No. | PART No.                      | DESCRIPTION                                                                        | RAIL SIZE | POSITION |
| 1        | 6261AM1                       | Assembly, Roller Guide (For all rail sizes,                                        | 3/4       | Тор      |
|          | 6261AM2                       | p. 3 for ordering type B6261AM roller                                              | 3/4       | Bottom   |
|          | 6261AM3                       | guides.)                                                                           | 1         | Тор      |
|          | 6261AM4                       |                                                                                    |           | Bottom   |
|          | 6261AM5                       |                                                                                    | 1/2       | Тор      |
|          | 6261AM6                       |                                                                                    | 1/2       | Bottom   |
|          | 6261AM7                       |                                                                                    | OA        | Тор      |
|          | 6261AM8                       |                                                                                    | OA        | Bottom   |
| *        | 384LS1                        | Guard (for top roller guides only)                                                 |           |          |
| 2        | 90BM1                         | Spring                                                                             |           |          |
| 3        | A477FH1                       | Stop, 3/8 Thread (early production only)                                           |           |          |