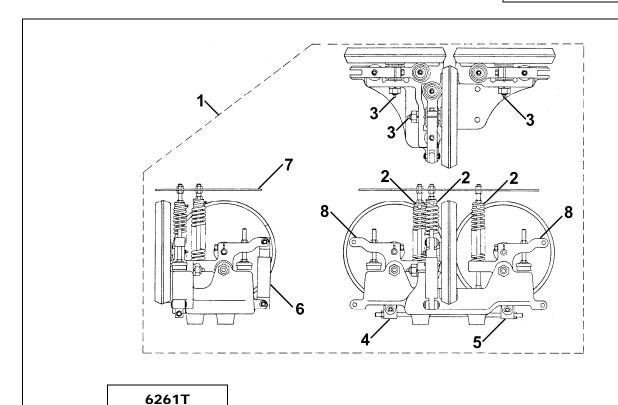

## **Type 6261T Roller Guide Components**

<sup>\*</sup> To use oil lubrication on this old 10-in. guide, levers (ref. 8 on p. 7 & ref. 1 on this page) must be drilled (7/32 ) and wicks (p/n 488H1) added. Only then can pins (p/n A59BR1) be used.