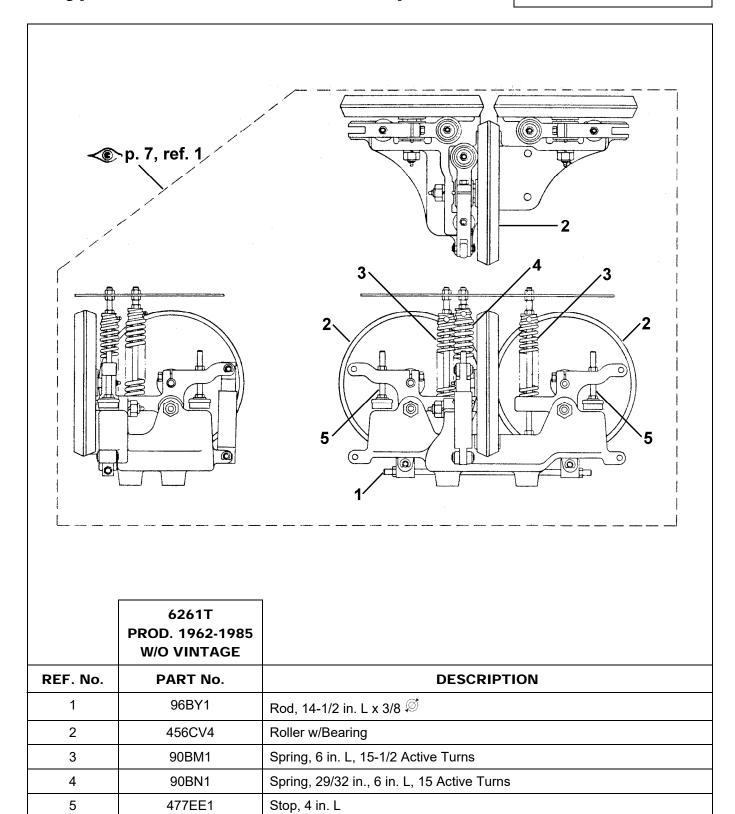

## **Type 6261T Roller Guide Components**

#### 14-A6261AM

NOTE: See TIP 18.1-9 for roller guide rebuild kits.