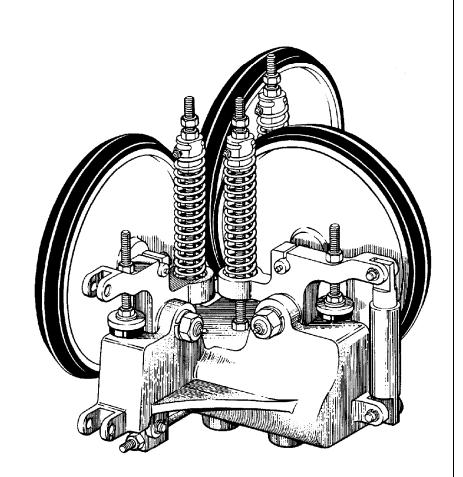

## 10-in. Roller Guides

## **Type A6261AM Roller Guide Assemblies**

#### 14-A6261AM

**POSITION** Top 3/4 B6261AM2 **Bottom** B6261AM3 Top 1 B6261AM4 **Bottom** 1 Assembly, Roller Guide B6261AM5 Top 1/2 B6261AM6 **Bottom** B6261AM7 Top OA B6261AM8 Bottom 2 90BM1 Spring - - -Stop, 3/8 Thread (early production only) A477FH1 3 Stop, M10 Metric Thread A477FH2