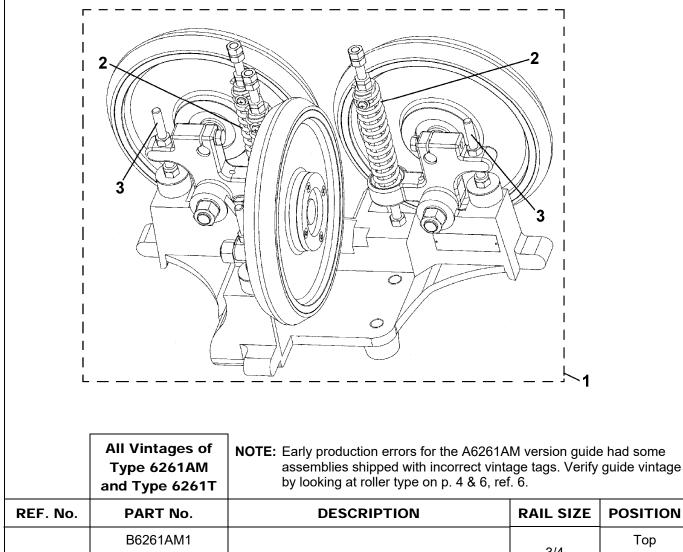

## **Type A6261AM Roller Guide Components**

|          | B6261AM<br>A6261AM<br>VINTAGE Y 01 | <b>NOTE:</b> Early production errors for the A6261AM version guide had some assemblies shipped with incorrect vintage tags. Verify guide vintage by looking at roller type on p. 4 & 6, ref. 6. |           |
|----------|------------------------------------|-------------------------------------------------------------------------------------------------------------------------------------------------------------------------------------------------|-----------|
| REF. No. | PART No.                           | DESCRIPTION                                                                                                                                                                                     | RAIL SIZE |
| 1        | 149AG4                             | Anchor, Spring                                                                                                                                                                                  |           |
| 2        | A59BR2                             | Bolt, Pivot (M16)                                                                                                                                                                               |           |
| *        | 384LS1                             | Guard (for top roller guides only)                                                                                                                                                              |           |
| 3        | 288TF4                             | Lever                                                                                                                                                                                           | 3/4 & 1   |
| 3        | 288TF6                             | Level                                                                                                                                                                                           | OA & 1/2  |
| 4        | AAA96AAA10                         | Rod, 10-5/8 in. L (Front-Back)                                                                                                                                                                  |           |
| 5        | AAA96AAA11                         | Rod, 12-5/8 in. L (Postwise)                                                                                                                                                                    |           |
| 6        | AAA456ACH1                         | Roller                                                                                                                                                                                          |           |

# **Type 6261AM Roller Guide Assemblies**

14-A6261AM

| Page 4 A | ugust 1, 2018 |
|----------|---------------|
|----------|---------------|

|          | W/O VINTAGE &<br>VINTAGE Y 01 | NOTE: Verify guide vintage and version by looking at roller type p. 4 & 6, ref. 6. |           | e        |
|----------|-------------------------------|------------------------------------------------------------------------------------|-----------|----------|
| REF. No. | PART No.                      | DESCRIPTION                                                                        | RAIL SIZE | POSITION |
| 1        | 6261AM1                       | Assembly, Roller Guide (For all rail sizes,                                        | 3/4       | Тор      |
|          | 6261AM2                       | p. 3 for ordering type B6261AM roller                                              | 3/4       | Bottom   |
|          | 6261AM3                       | guides.)                                                                           | 1         | Тор      |
|          | 6261AM4                       |                                                                                    |           | Bottom   |
|          | 6261AM5                       |                                                                                    | 1/2       | Тор      |
|          | 6261AM6                       |                                                                                    | 1/2       | Bottom   |
|          | 6261AM7                       |                                                                                    | OA        | Тор      |
|          | 6261AM8                       |                                                                                    | OA        | Bottom   |
| *        | 384LS1                        | Guard (for top roller guides only)                                                 |           |          |
| 2        | 90BM1                         | Spring                                                                             |           |          |
| 3        | A477FH1                       | Stop, 3/8 Thread (early production only)                                           |           |          |