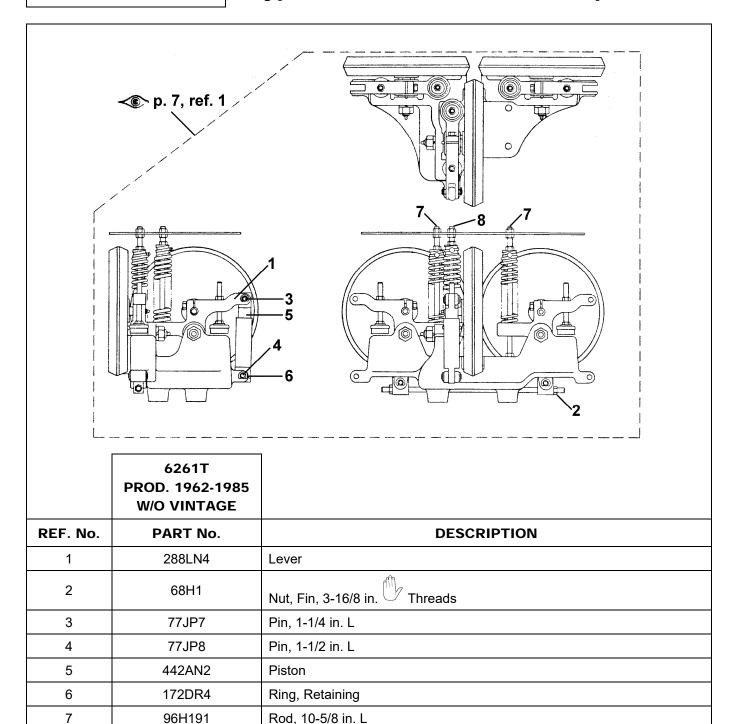

## **Type 6261T Roller Guide Components**

<sup>\*</sup> To use oil lubrication on this old 10-in. guide, levers (ref. 8 on p. 7 & ref. 1 on this page) must be drilled (7/32 ) and wicks (p/n 488H1) added. Only then can pins (p/n A59BR1) be used.

<sup>\*</sup> To use oil lubrication on this old 10-in. guide, levers (ref. 8 on this page & ref. 1 on p. 8) must be drilled (7/32 ) and wicks (p/n 488H1) added. Only then can pins (p/n A59BR1) be used.