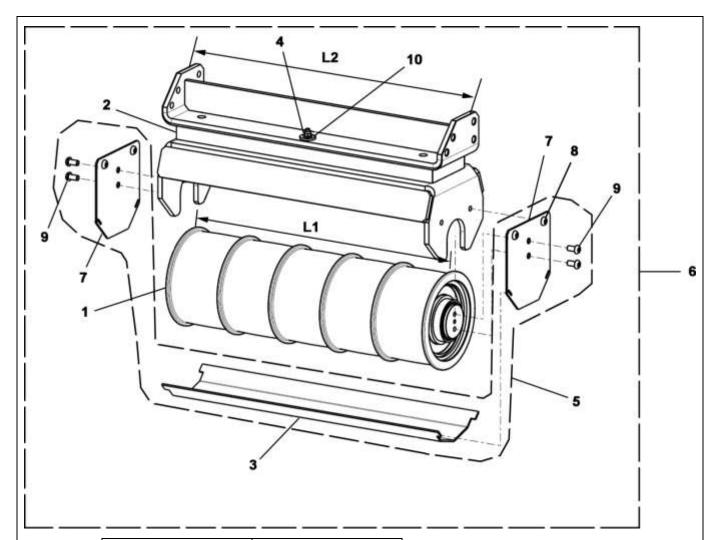

# Integrated Sheave Kit 64KN, 4-Groove

|             | AAA20780Z                          | ABA20780Z    |                                                            |
|-------------|------------------------------------|--------------|------------------------------------------------------------|
| REF.<br>No. | PART                               | No.          | DESCRIPTION                                                |
| 1           | AAAZUZOUVS                         |              | Assembly, Sheave L1 = 385 mm (includes shaft and bearings) |
| 2           | AAA310XF1                          | ABA310XF1    | Block, Isolation                                           |
| 3           | AAA384                             | AWA1         | Guard, Sheave                                              |
| 4           | ISO7043M6-10NF-Z ISO7043M10-10NF-Z |              | Hex Nut, Prevailing Torque w/ Flange                       |
| 5           | AAA20780Z400                       | ABA20780Z400 | Kit, Includes Guard, End Plates and Fasteners              |
| 6           | AAA20780Z1                         | ABA20780Z1   | Kit, Integrated Sheave, L2 = 424 mm                        |
| 7           | AAA386MTC1                         |              | Plate, Retainer                                            |
| 8           | ISO7380M8X12-10.9B                 |              | Screw, Socket Button Head M8X12                            |
| 9           | ISO7380M8X16-10.9B                 |              | Screw, Socket Button Head M8X16                            |
| 10          | AAA131ND1 AAA131ND2                |              | Washer, Special                                            |

# Integrated Sheave Kit 64KN, 5-Groove

|          | AAA20780Z          | ABA20780Z         |                                                |
|----------|--------------------|-------------------|------------------------------------------------|
| REF. No. | PART No.           |                   | DESCRIPTION                                    |
| 1        | AAA207             | 780W10            | Assembly, Sheave, L1 = 480 mm (includes shaft  |
| 2        | AAA310XF11         | ABA310XF11        | Block, Isolation                               |
| 3        | AAA38              | 4AWA2             | Guard, Sheave                                  |
| 4        | ISO7043M6-10NF-Z   | ISO7043M10-10NF-Z | Hex Nut, Prevailing Torque w/ Flange           |
| 5        | AAA20780Z401       | ABA20780Z401      | Kit, Includes Guard, End Plates, and Fasteners |
| 6        | AAA20780Z2         | ABA20780Z2        | Kit, Integrated Sheave, L2 = 519 mm            |
| 7        | AAA386MTC1         |                   | Plate, Retainer                                |
| 8        | ISO7380M8X12-10.9B |                   | Screw, Socket Button Head M8X12                |
| 9        | ISO7380M8X16-10.9B |                   | Screw, Socket Button Head M8X16                |
| 10       | AAA131ND1          | AAA131ND2         | Washer, Special                                |