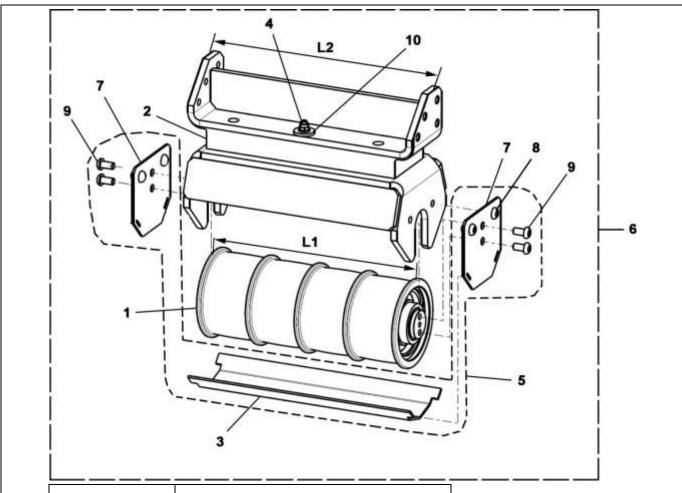

# Integrated Sheave Kit 43KN, 4-Groove

|             | AAA20780Y           |              | ABA20780Y     |                                                             |                                                |
|-------------|---------------------|--------------|---------------|-------------------------------------------------------------|------------------------------------------------|
| REF.<br>No. | PART No.            |              |               |                                                             | DESCRIPTION                                    |
| 1           | AAA20780P8          |              |               | Assembly, Sheave, L1 = 265 mm (includes shaft and bearings) |                                                |
| 2           | AAA310XE1           | ABA310XE1    | ABA310XE1     | ABA310XE3                                                   | Block, Isolation                               |
| 3           |                     | AAA384A\     | /Y1           |                                                             | Guard, Sheave                                  |
| 4           | ISO7043M6-10NF-Z    | IS           | O7043M8-10NF- | Z                                                           | Hex Nut, Prevailing Torque, w/ Flange          |
| 5           | AAA20780Y400        | ABA20780Y400 |               |                                                             | Kit, Includes Guard, End Plates, and Fasteners |
| 6           | AAA20780Y1          | ABA20780Y1   | ABA20780Y3    | ABA20780Y4                                                  | Kit, Integrated Sheave, L2 = 301 mm            |
| 7           | AAA386MSP1          |              |               | Plate, Retainer                                             |                                                |
| 8           | ISO7380M8X12-10.9B  |              |               | Screw, Socket Button Head, M8 X 12                          |                                                |
| 9           | ISO7380M8X16-10.9B  |              |               | Screw, Socket Button Head, M8 X 16                          |                                                |
| 10          | AAA131ND1 AAA131ND2 |              |               | Washer, Special                                             |                                                |

# Integrated Sheave Kit 64KN, 4-Groove

|             | AAA20780Z                          | ABA20780Z    |                                                            |
|-------------|------------------------------------|--------------|------------------------------------------------------------|
| REF.<br>No. | PART                               | No.          | DESCRIPTION                                                |
| 1           | AAAZUZOUVS                         |              | Assembly, Sheave L1 = 385 mm (includes shaft and bearings) |
| 2           | AAA310XF1                          | ABA310XF1    | Block, Isolation                                           |
| 3           | AAA384                             | AWA1         | Guard, Sheave                                              |
| 4           | ISO7043M6-10NF-Z ISO7043M10-10NF-Z |              | Hex Nut, Prevailing Torque w/ Flange                       |
| 5           | AAA20780Z400                       | ABA20780Z400 | Kit, Includes Guard, End Plates and Fasteners              |
| 6           | AAA20780Z1                         | ABA20780Z1   | Kit, Integrated Sheave, L2 = 424 mm                        |
| 7           | AAA386MTC1                         |              | Plate, Retainer                                            |
| 8           | ISO7380M8X12-10.9B                 |              | Screw, Socket Button Head M8X12                            |
| 9           | ISO7380M8X16-10.9B                 |              | Screw, Socket Button Head M8X16                            |
| 10          | AAA131ND1 AAA131ND2                |              | Washer, Special                                            |