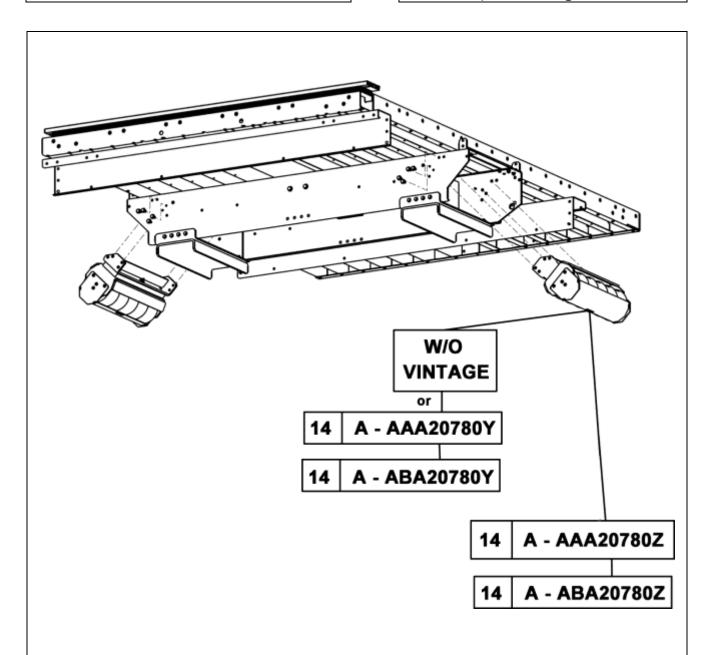

### **Leaflet Description**

This leaflet provides spare parts information for the integrated sheave kit types AAA20780Y and AAA20780Z. When ordering the entire assembly, order the ABA version. The ABA versions have improved isolations, larger fasteners, and increased quantity of fasteners.

#### **Related Drawings**

|             | <u> </u>              |             |                       |
|-------------|-----------------------|-------------|-----------------------|
| Drawing No. | Title                 | Drawing No. | Title                 |
| AAA20780Y   | Integrated Sheave Kit | AAA20780Z   | Integrated Sheave Kit |
| ABA20780Y   | Integrated Sheave Kit | ABA20780Z   | Integrated Sheave Kit |
| AAA282CA    | Platform, ASM         | AAA29507E   | Hardware Kits         |
| AAA282BV    | Platform, ASM         | AAA20780X   | Integrated Sheave Kit |
|             |                       | ABA20780X   | Integrated Sheave Kit |

# Integrated Sheave Kit 43KN, 4-Groove

|             | AAA20780Y           |              | ABA20780Y     |                                                             |                                                |
|-------------|---------------------|--------------|---------------|-------------------------------------------------------------|------------------------------------------------|
| REF.<br>No. | PART No.            |              |               |                                                             | DESCRIPTION                                    |
| 1           | AAA20780P8          |              |               | Assembly, Sheave, L1 = 265 mm (includes shaft and bearings) |                                                |
| 2           | AAA310XE1           | ABA310XE1    | ABA310XE1     | ABA310XE3                                                   | Block, Isolation                               |
| 3           |                     | AAA384A\     | /Y1           |                                                             | Guard, Sheave                                  |
| 4           | ISO7043M6-10NF-Z    | IS           | O7043M8-10NF- | Z                                                           | Hex Nut, Prevailing Torque, w/ Flange          |
| 5           | AAA20780Y400        | ABA20780Y400 |               |                                                             | Kit, Includes Guard, End Plates, and Fasteners |
| 6           | AAA20780Y1          | ABA20780Y1   | ABA20780Y3    | ABA20780Y4                                                  | Kit, Integrated Sheave, L2 = 301 mm            |
| 7           | AAA386MSP1          |              |               | Plate, Retainer                                             |                                                |
| 8           | ISO7380M8X12-10.9B  |              |               | Screw, Socket Button Head, M8 X 12                          |                                                |
| 9           | ISO7380M8X16-10.9B  |              |               | Screw, Socket Button Head, M8 X 16                          |                                                |
| 10          | AAA131ND1 AAA131ND2 |              |               | Washer, Special                                             |                                                |

# Integrated Sheave Kit 64KN, 4-Groove

|             | AAA20780Z                          | ABA20780Z    |                                                            |
|-------------|------------------------------------|--------------|------------------------------------------------------------|
| REF.<br>No. | PART                               | No.          | DESCRIPTION                                                |
| 1           | AAAZUZOUVS                         |              | Assembly, Sheave L1 = 385 mm (includes shaft and bearings) |
| 2           | AAA310XF1                          | ABA310XF1    | Block, Isolation                                           |
| 3           | AAA384                             | AWA1         | Guard, Sheave                                              |
| 4           | ISO7043M6-10NF-Z ISO7043M10-10NF-Z |              | Hex Nut, Prevailing Torque w/ Flange                       |
| 5           | AAA20780Z400                       | ABA20780Z400 | Kit, Includes Guard, End Plates and Fasteners              |
| 6           | AAA20780Z1                         | ABA20780Z1   | Kit, Integrated Sheave, L2 = 424 mm                        |
| 7           | AAA386MTC1                         |              | Plate, Retainer                                            |
| 8           | ISO7380M8X12-10.9B                 |              | Screw, Socket Button Head M8X12                            |
| 9           | ISO7380M8X16-10.9B                 |              | Screw, Socket Button Head M8X16                            |
| 10          | AAA131ND1 AAA131ND2                |              | Washer, Special                                            |