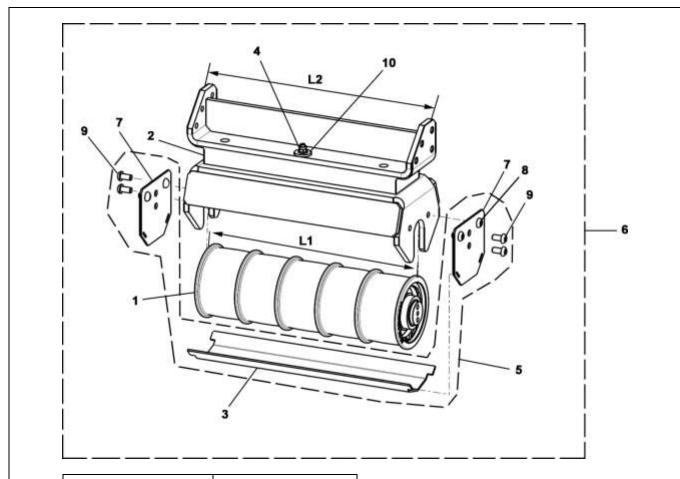

# Integrated Sheave Kit 43KN, 5-Groove

|             | AAA20780Y                         | ABA20780Y  |                                                             |
|-------------|-----------------------------------|------------|-------------------------------------------------------------|
| REF.<br>No. | PART                              | No.        | DESCRIPTION                                                 |
| 1           | AAA20780P9                        |            | Assembly, Sheave, L1 = 330 mm (includes shaft and bearings) |
| 2           | AAA310XE11                        | ABA310XE11 | Block, Isolation                                            |
| 3           | AAA38                             | 4AVY2      | Guard, Sheave                                               |
| 4           | ISO7043M6-10NF-Z ISO7043M8-10NF-Z |            | Hex Nut, Prevailing Torque w/ Flange                        |
| 5           | AAA20780Y401 ABA20780Y401         |            | Kit, Includes Guard, End Plates, and Fasteners              |
| 6           | AAA20780Y2                        | ABA20780Y2 | Kit, Integrated Sheave, L2 = 366 mm                         |
| 7           | AAA386                            | SMSP1      | Plate, Retainer                                             |
| 8           | ISO7380M8X12-10.9B                |            | Screw, Socket Button Head, M8 X 12                          |
| 9           | ISO7380M8X16-10.9B                |            | Screw, Socket Button Head M8 X 16                           |
| 10          | AAA131ND1 AAA131ND2               |            | Washer, Special                                             |

# Integrated Sheave Kit 64KN, 5-Groove

|          | AAA20780Z          | ABA20780Z         |                                                |
|----------|--------------------|-------------------|------------------------------------------------|
| REF. No. | PART No.           |                   | DESCRIPTION                                    |
| 1        | AAA207             | 780W10            | Assembly, Sheave, L1 = 480 mm (includes shaft  |
| 2        | AAA310XF11         | ABA310XF11        | Block, Isolation                               |
| 3        | AAA38              | 4AWA2             | Guard, Sheave                                  |
| 4        | ISO7043M6-10NF-Z   | ISO7043M10-10NF-Z | Hex Nut, Prevailing Torque w/ Flange           |
| 5        | AAA20780Z401       | ABA20780Z401      | Kit, Includes Guard, End Plates, and Fasteners |
| 6        | AAA20780Z2         | ABA20780Z2        | Kit, Integrated Sheave, L2 = 519 mm            |
| 7        | AAA386MTC1         |                   | Plate, Retainer                                |
| 8        | ISO7380M8X12-10.9B |                   | Screw, Socket Button Head M8X12                |
| 9        | ISO7380M8X16-10.9B |                   | Screw, Socket Button Head M8X16                |
| 10       | AAA131ND1          | AAA131ND2         | Washer, Special                                |