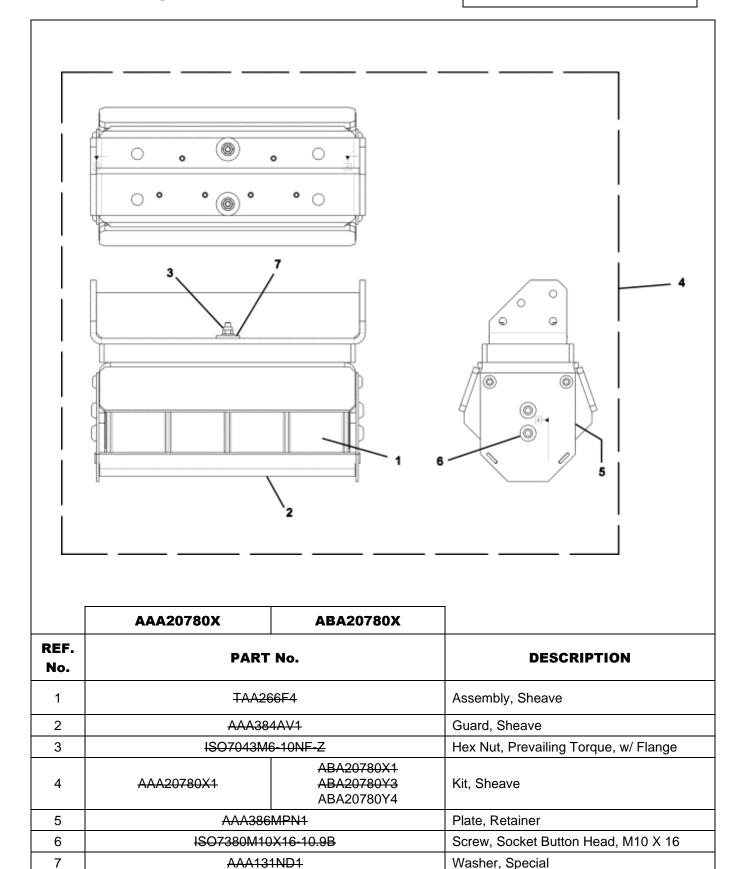

#### **Related Drawings**

|             | <u> </u>              |             |                       |
|-------------|-----------------------|-------------|-----------------------|
| Drawing No. | Title                 | Drawing No. | Title                 |
| AAA20780Y   | Integrated Sheave Kit | AAA20780Z   | Integrated Sheave Kit |
| ABA20780Y   | Integrated Sheave Kit | ABA20780Z   | Integrated Sheave Kit |
| AAA282CA    | Platform, ASM         | AAA29507E   | Hardware Kits         |
| AAA282BV    | Platform, ASM         | AAA20780X   | Integrated Sheave Kit |
|             |                       | ABA20780X   | Integrated Sheave Kit |