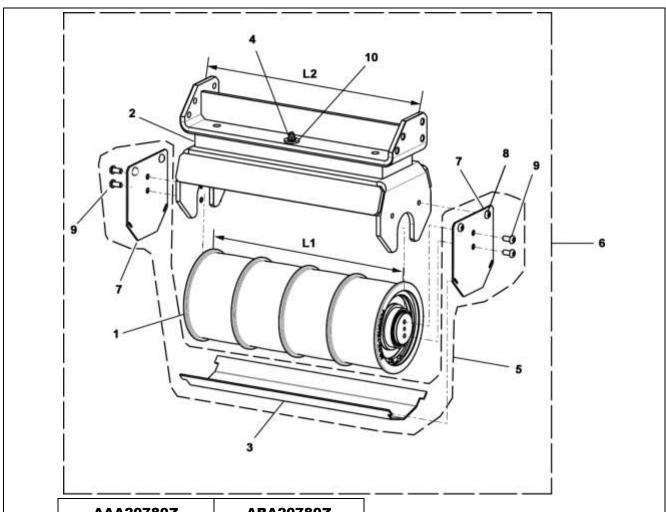

# Integrated Sheave Kit 43KN, 4-Groove

|             | AAA20780Y           |              | ABA20780Y     |                                                             |                                                |
|-------------|---------------------|--------------|---------------|-------------------------------------------------------------|------------------------------------------------|
| REF.<br>No. | PART No.            |              |               |                                                             | DESCRIPTION                                    |
| 1           | AAA20780P8          |              |               | Assembly, Sheave, L1 = 265 mm (includes shaft and bearings) |                                                |
| 2           | AAA310XE1           | ABA310XE1    | ABA310XE1     | ABA310XE3                                                   | Block, Isolation                               |
| 3           |                     | AAA384A\     | /Y1           |                                                             | Guard, Sheave                                  |
| 4           | ISO7043M6-10NF-Z    | IS           | O7043M8-10NF- | Z                                                           | Hex Nut, Prevailing Torque, w/ Flange          |
| 5           | AAA20780Y400        | ABA20780Y400 |               |                                                             | Kit, Includes Guard, End Plates, and Fasteners |
| 6           | AAA20780Y1          | ABA20780Y1   | ABA20780Y3    | ABA20780Y4                                                  | Kit, Integrated Sheave, L2 = 301 mm            |
| 7           | AAA386MSP1          |              |               | Plate, Retainer                                             |                                                |
| 8           | ISO7380M8X12-10.9B  |              |               | Screw, Socket Button Head, M8 X 12                          |                                                |
| 9           | ISO7380M8X16-10.9B  |              |               | Screw, Socket Button Head, M8 X 16                          |                                                |
| 10          | AAA131ND1 AAA131ND2 |              |               | Washer, Special                                             |                                                |

# Integrated Sheave Kit 43KN, 5-Groove

|             | AAA20780Y                         | ABA20780Y  |                                                             |
|-------------|-----------------------------------|------------|-------------------------------------------------------------|
| REF.<br>No. | PART                              | No.        | DESCRIPTION                                                 |
| 1           | AAA20780P9                        |            | Assembly, Sheave, L1 = 330 mm (includes shaft and bearings) |
| 2           | AAA310XE11                        | ABA310XE11 | Block, Isolation                                            |
| 3           | AAA38                             | 4AVY2      | Guard, Sheave                                               |
| 4           | ISO7043M6-10NF-Z ISO7043M8-10NF-Z |            | Hex Nut, Prevailing Torque w/ Flange                        |
| 5           | AAA20780Y401 ABA20780Y401         |            | Kit, Includes Guard, End Plates, and Fasteners              |
| 6           | AAA20780Y2                        | ABA20780Y2 | Kit, Integrated Sheave, L2 = 366 mm                         |
| 7           | AAA386                            | SMSP1      | Plate, Retainer                                             |
| 8           | ISO7380M8X12-10.9B                |            | Screw, Socket Button Head, M8 X 12                          |
| 9           | ISO7380M8X16-10.9B                |            | Screw, Socket Button Head M8 X 16                           |
| 10          | AAA131ND1 AAA131ND2               |            | Washer, Special                                             |