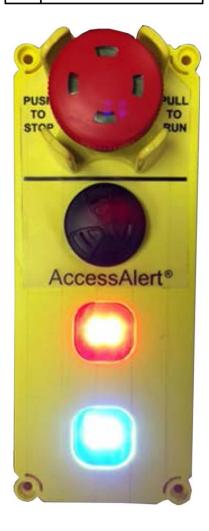

# **Pit Stop Switch Assembly**

### 14-AAA22800BB

# 14-AAA22800BB

# Pit Stop Switch Assembly Accessories

|          | AAA22800BB   |                                       |
|----------|--------------|---------------------------------------|
| REF. No. | PART No.     | DESCRIPTION                           |
| 1        | AAA102BBF3   | Plate, Data Notice Sign               |
| 2        | AAA22800H403 | Switch, Emergency Stop, 2 NC Contacts |