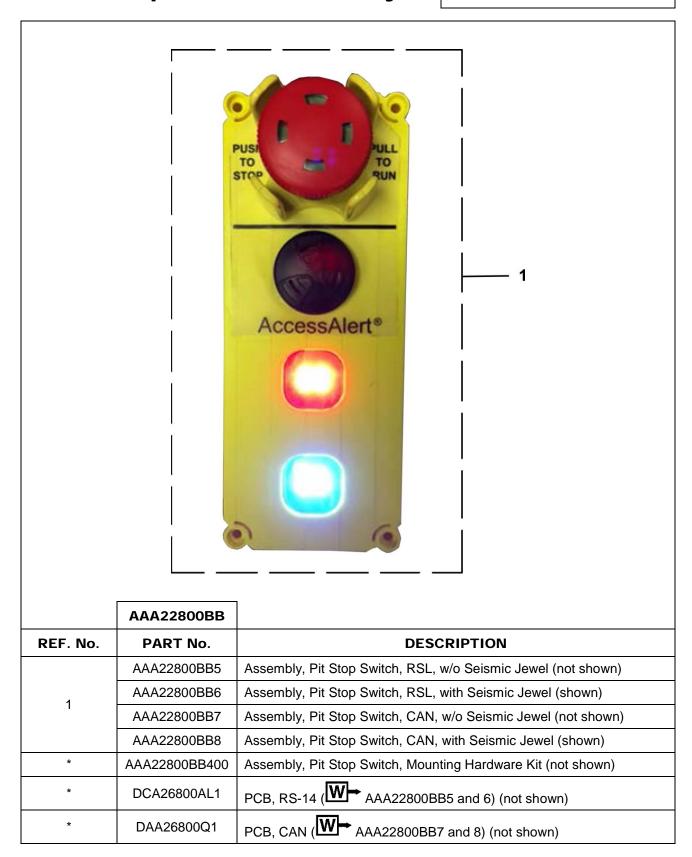

# **Pit Stop Switch Assembly**

### 14-AAA22800BB

# 14-AAA22800BB

# Pit Stop Switch Assembly Accessories

|          | AAA22800BB   |                                       |
|----------|--------------|---------------------------------------|
| REF. No. | PART No.     | DESCRIPTION                           |
| 1        | AAA102BBF3   | Plate, Data Notice Sign               |
| 2        | AAA22800H403 | Switch, Emergency Stop, 2 NC Contacts |