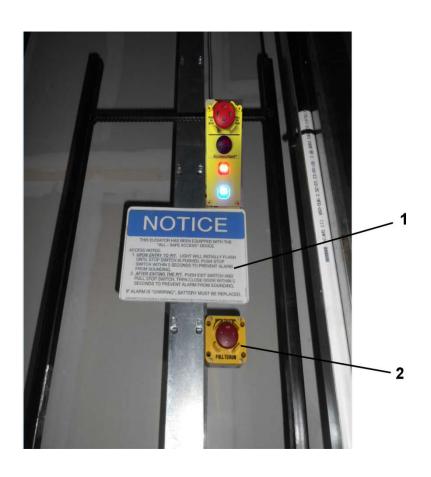

# Pit Stop Switch Assembly Accessories

|          | AAA22800BB   |                                       |
|----------|--------------|---------------------------------------|
| REF. No. | PART No.     | DESCRIPTION                           |
| 1        | AAA102BBF3   | Plate, Data Notice Sign               |
| 2        | AAA22800H403 | Switch, Emergency Stop, 2 NC Contacts |