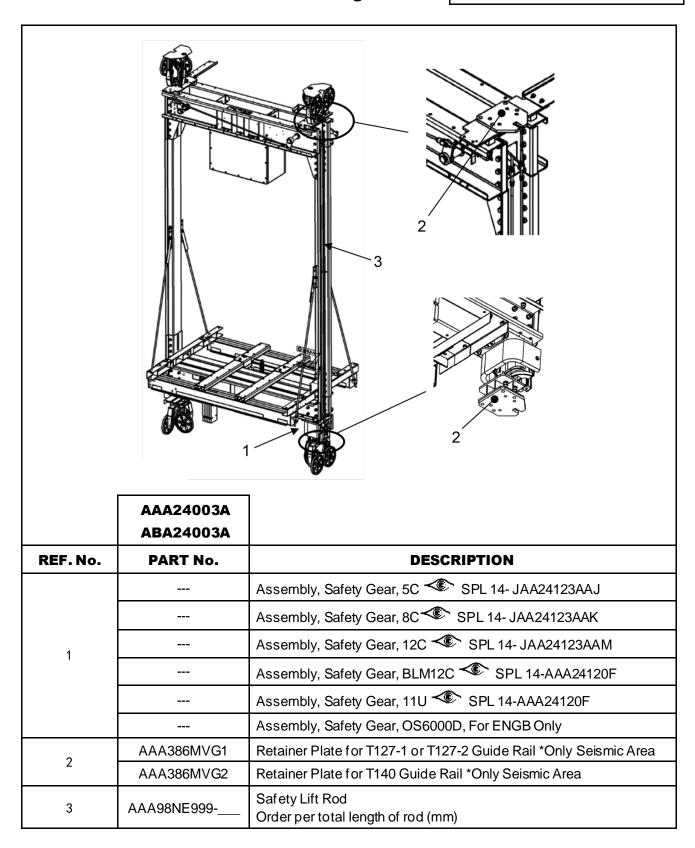

## **Carframe Assembly**

#### 14-AAA24003A

| Page 4 | July 8, 2014 |
|--------|--------------|
|--------|--------------|