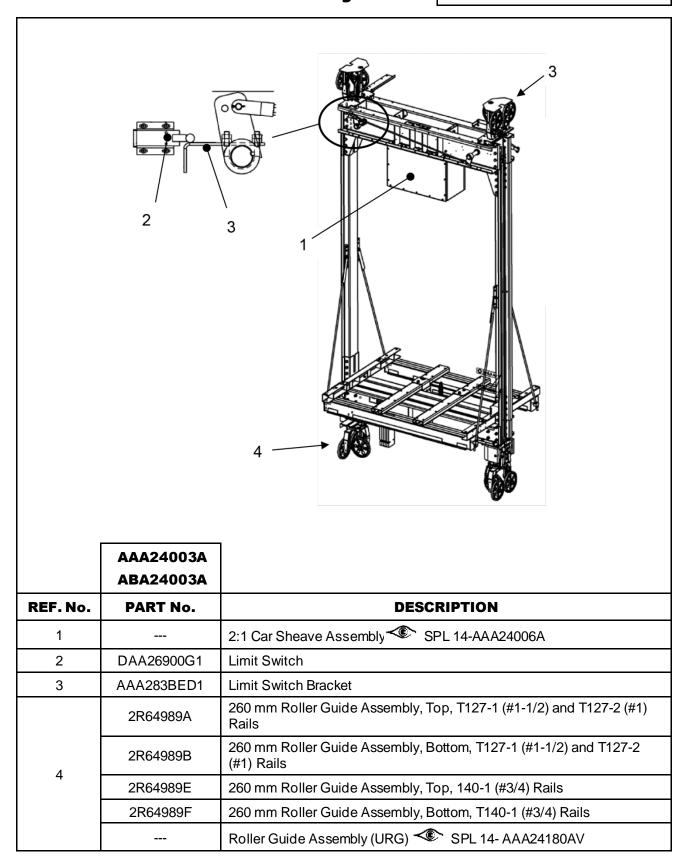

suhiro | SIT High Rise Shanghai |

#### **About Spare Parts Leaflets...**

This document lists the lowest replaceable units (LRUs) for the standard version of the product. The LRUs are chosen by a team of Otis associates representing engineering and manufacturing.

While goal of this document is to make parts identification as easy as possible, the document cannot be all-inclusive. Elevator and escalator contracts classified as "special" or "custom" are not addressed here. For such contracts, please refer to specified information, the contract folder, TIPs, Field Education Articles, Construction Letters, etc. for further information.

If you have any suggestions about this document, please contact the subject matter expert listed on this page.

## **Carframe Assembly**

#### 14-AAA24003A



## **Carframe Assembly**

#### 14-AAA24003A



| Page 4 | July 8, 2014 |
|--------|--------------|
|--------|--------------|

## **Releasing Carrier**

#### 14-AAA24003A