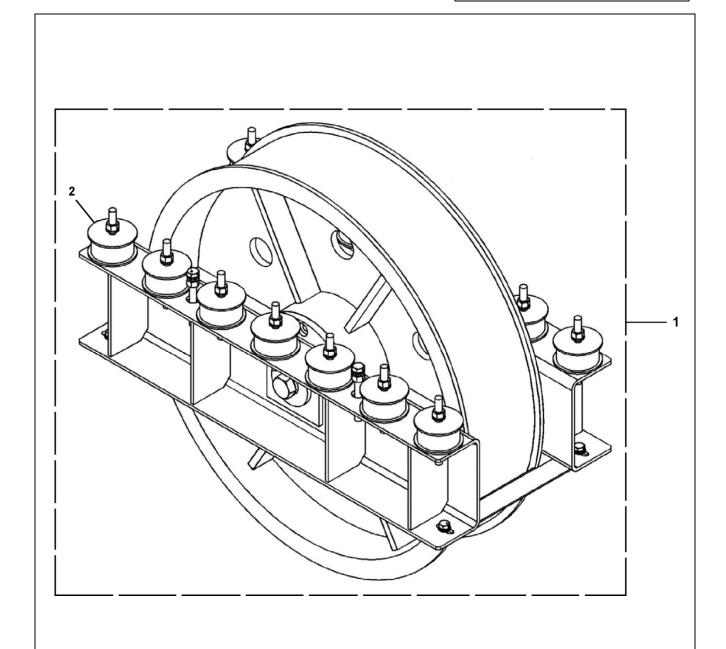

## **Car Hitch Assembly**

## 14-AAA24006A

|          | VINTAGE    |                                                               |
|----------|------------|---------------------------------------------------------------|
| REF. No. | PART No.   | DESCRIPTION                                                   |
|          | DAA24062M1 | Sheave Assembly, Sheave Dia. = 711 mm, 5 Grooves 1/2 in. Rope |
| 1        | DAA24062M2 | Sheave Assembly, Sheave Dia. =711 mm, 6 Grooves, 1/2 in. Rope |
|          | DAA24062M3 | Sheave Assembly Sheave Dia. = 711 mm, 7 Grooves, 1/2 in. Rope |
| 2        | JAA310AWV2 | Rubber                                                        |