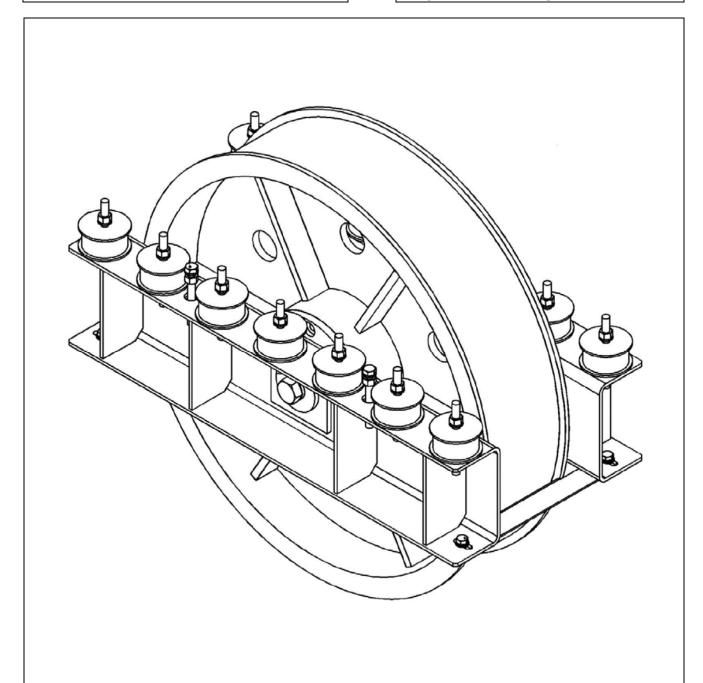

## **Car Hitch Assembly**

## 14-AAA24006A

|          | VINTAGE    |                                                               |
|----------|------------|---------------------------------------------------------------|
| REF. No. | PART No.   | DESCRIPTION                                                   |
|          | DAA24062M1 | Sheave Assembly, Sheave Dia. = 711 mm, 5 Grooves 1/2 in. Rope |
| 1        | DAA24062M2 | Sheave Assembly, Sheave Dia. =711 mm, 6 Grooves, 1/2 in. Rope |
|          | DAA24062M3 | Sheave Assembly Sheave Dia. = 711 mm, 7 Grooves, 1/2 in. Rope |
| 2        | JAA310AWV2 | Rubber                                                        |