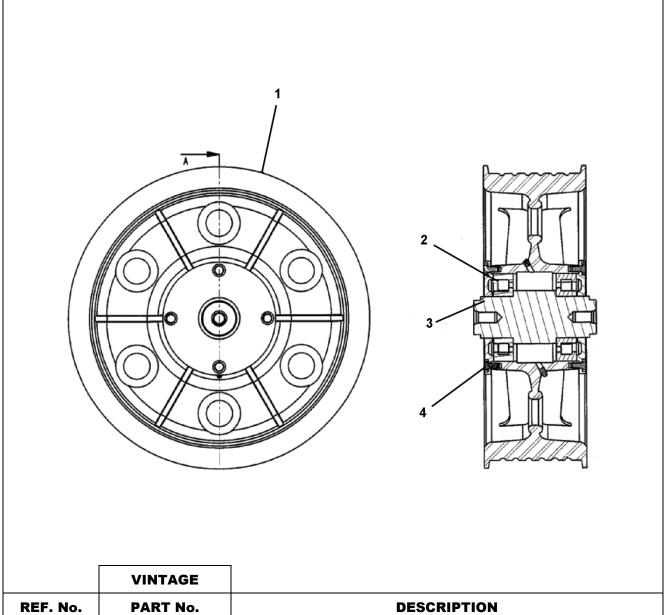

## 14-AAA24006A

## **Car Hitch Assembly**

|          | VINTAGE        |                                                 |
|----------|----------------|-------------------------------------------------|
| REF. No. | PART No.       | DESCRIPTION                                     |
|          | JAA00266AAJ001 | Sheave 711 mm Diameter, 5 Grooves, 1/2 in. Rope |
| 1        | JAA00266AAJ002 | Sheave 711 mm Diameter, 6 Grooves, 1/2 in. Rope |
|          | JAA00266AAJ003 | Sheave 711 mm Diameter, 7 Grooves, 1/2 in. Rope |
| 2        | 209J5          | Bearing                                         |
| 3        | DAA495J7       | Shaft                                           |
| 4        | 346PJ5         | Cover                                           |
| *        | 435C1          | Fitting, Grease                                 |

<sup>\*</sup> not shown