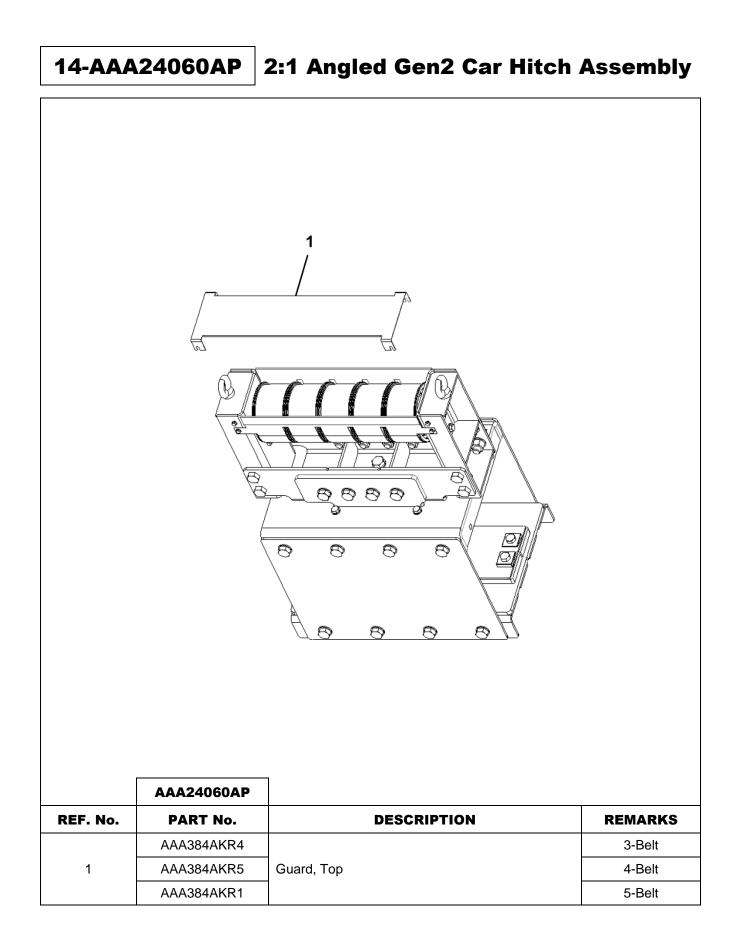

#### **Related Drawings**

| Drawing No. | Title           | Drawing No. | Title             |
|-------------|-----------------|-------------|-------------------|
| AAA24060AP  | Hitch, 2:1      | AAA384AKR   | Guard, 2:1 Gen2   |
| AAA20780AS  | Sheave Assembly | AAA384AKQ   | Guard, 2:1 Sheave |
| AAA20780W   | Sheave Assembly | ABA392EM    | Hitch, CSB Sheave |