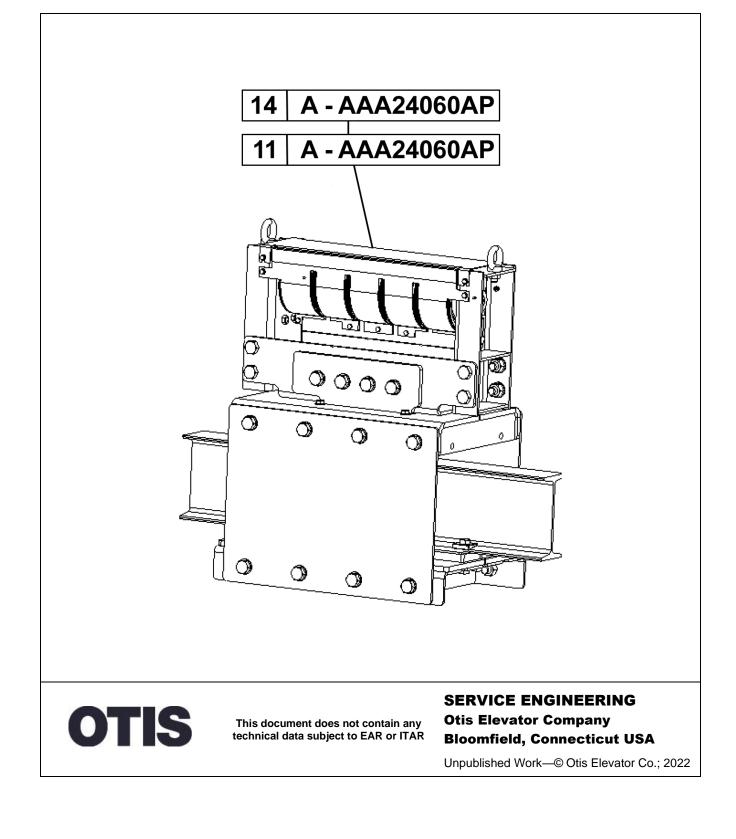

# 14-AAA24060AP

August 31, 2022 / Page 1 of 5

# **Leaflet Description**

The AAA24060AP angled Gen2 car hitch is used in the angled Gen2 Modernization system on the car crosshead. This hitch assembly does not use sound isolation blocks.

**NOTE:** The AAA24060AP assemblies have been incorrectly shipped out with vintage tag 11-AAA24060AP.