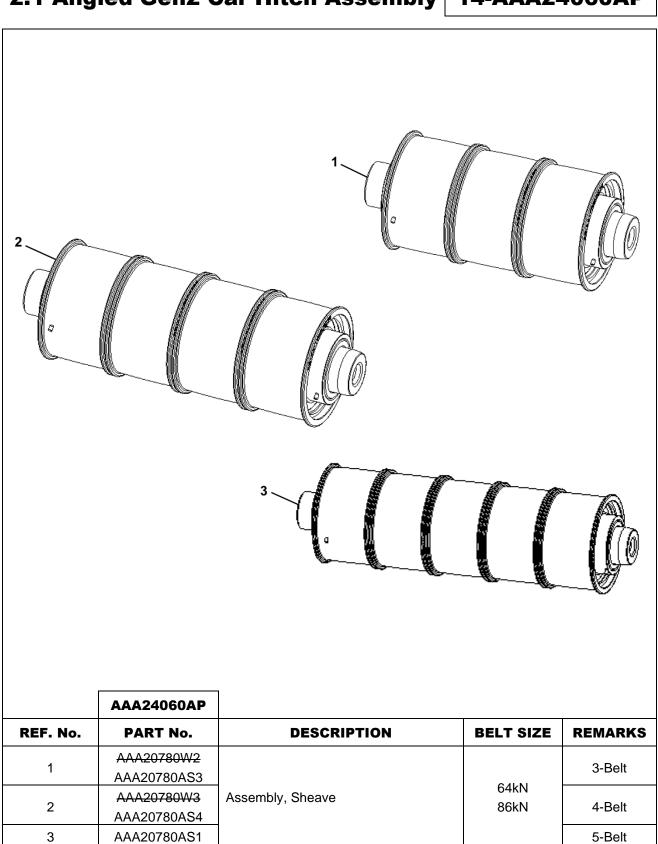

#### **Related Drawings**

| Drawing No. | Title           | Drawing No. | Title             |
|-------------|-----------------|-------------|-------------------|
| AAA24060AP  | Hitch, 2:1      | AAA384AKR   | Guard, 2:1 Gen2   |
| AAA20780AS  | Sheave Assembly | AAA384AKQ   | Guard, 2:1 Sheave |
| AAA20780W   | Sheave Assembly | ABA392EM    | Hitch, CSB Sheave |