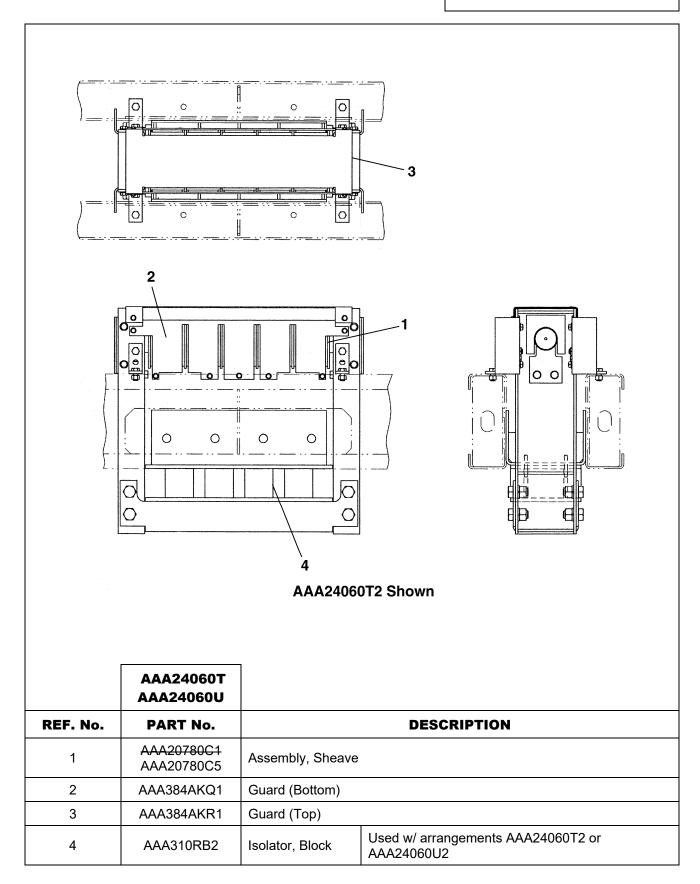

hicoine | OSC Service Engineering |  |

#### **About Spare Parts Leaflets...**

This document lists the lowest replaceable units (LRUs) for the standard version of the product. The LRUs are chosen by a team of Otis associates representing engineering and manufacturing.

While goal of this document is to make parts identification as easy as possible, the document cannot be all-inclusive. Elevator and escalator contracts classified as "special" or "custom" are not addressed here. For such contracts, please refer to specified information, the contract folder, TIPs, Field Education Articles, Construction Letters, etc. for further information.

If you have any suggestions about this document, please contact the subject matter expert listed on this page.

# 2:1 Carframe Hitch

### 14-AAA24060T