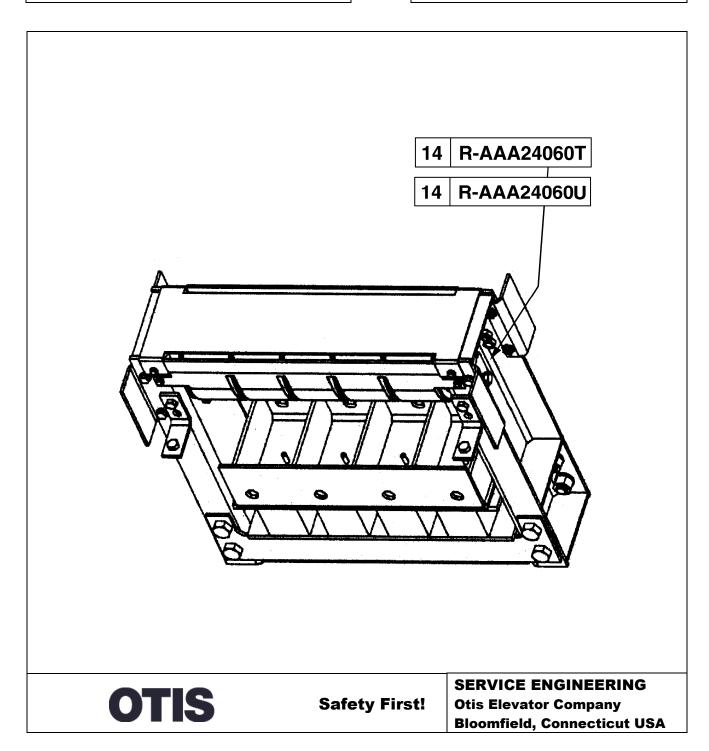

# 2:1 Carframe Hitch Assembly Counterweight at Rear Gen2® System

#### 14-AAA24060T

# **Leaflet Description**

This SPL provides spare parts information for 2:1 carframe hitch for Gen2® system.

#### **Related Drawings**

| Drawing No. | Title                                                                                                | Drawing No. | Title |
|-------------|------------------------------------------------------------------------------------------------------|-------------|-------|
| AAA24060T   | Arrangement and Assembly;<br>2:1 Carframe Hitch<br>Counterweight at Rear Gen2 <sup>™</sup><br>System |             |       |
|             |                                                                                                      |             |       |