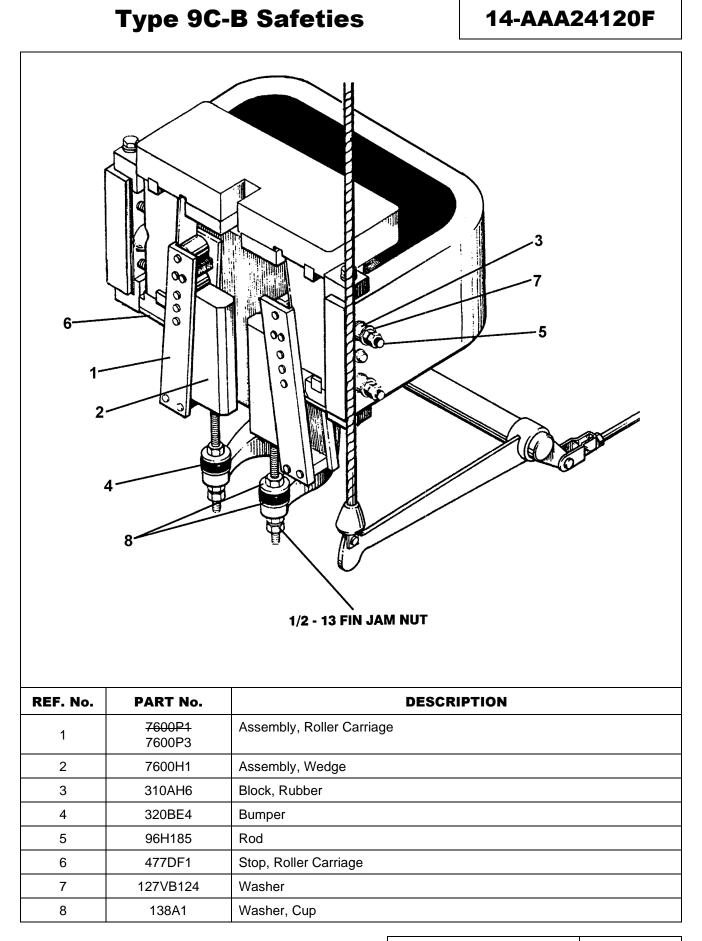

# **Type 11C-B Safeties**

| 6<br>1<br>2-<br>4 |                             | 1/2 - 13 FIN JAM NUT                                      |  |  |
|-------------------|-----------------------------|-----------------------------------------------------------|--|--|
| REF. No.          | PART No.                    | DESCRIPTION                                               |  |  |
| 1                 | <del>7600P2</del><br>7600P4 | Assembly, Roller Carriage                                 |  |  |
| 2                 | 7600H2                      | Assembly, Wedge (L.O.S. > 9,500 lb. & $\leq$ 11,500 lb.)  |  |  |
| ۷                 | 7600H3                      | Assembly, Wedge (L.O.S. > 11,500 lb. & $\leq$ 13,000 lb.) |  |  |
| 3                 | 310AH6                      | Block, Rubber                                             |  |  |
| 4                 | 320BE4                      | Bumper                                                    |  |  |
| 5                 | 96H185                      | Rod                                                       |  |  |
| 6                 | 477DF1                      | Stop, Roller Carriage                                     |  |  |
| 7                 | 127VB124                    | Washer                                                    |  |  |
| 8                 | 138A1                       | Washer, Cup                                               |  |  |