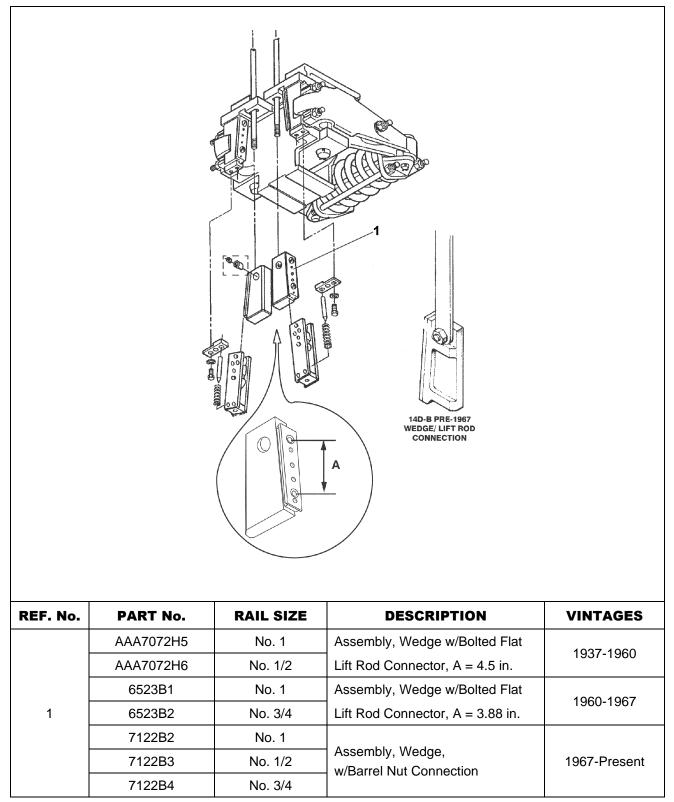

# Type 14D-B Safeties —Wedge Assembly

(Continued on next page)

Page 16 September 6, 2023

# Type 14D-B Safeties—Components 14-AAA24120F

| REF. No. | PART No.                      | DESCRIPTION                                                 | VINTAGES           |
|----------|-------------------------------|-------------------------------------------------------------|--------------------|
|          | AAA6523J4                     | Assembly, Roller Carriage, W → AAA7072H5 & H6               | 1937-1960          |
| 1        | <del>A6523C1</del><br>A6523C2 | Assembly, Roller Carriage,<br>₩→ All Other Wedge Assemblies | 1960-Present       |
| 2        | 90PB1                         | Spring                                                      | 1937-1960          |
| 2        | 310AH4                        | Block                                                       | 1960-Present       |
| 3        | 72DY2                         | Nut, Barrel (w/ set screw), Imperial Thread                 | 1967-Present       |
| 3        | 72DY3                         | Nut, Barrel (w/ set screw), Metric Thread (dyed blue)       | 1999-Present       |
| 4        | 81PA1                         | Pin, ₩→ AAA7072H5 & H6                                      | 1937-1960          |
| 4        | 77TH1                         | Pin, W→ All Other Wedge Assemblies                          | 1960-Present       |
|          | 96H24                         | Rod, Threaded, L = 4 in., Thread = 3/8-16                   | 1937-1960          |
| F        | 96H182                        | Rod, Threaded, L = 4.25 in., Thread = 1/4-20                | 1960-1967          |
| 5        | 96H248                        | Rod, Threaded, L = 3 in., M6 Metric Thread                  | 1967-1999          |
|          | AAA98KE1                      | Rod, Threaded, L = 3.15 in., M6 Metric Thread               | 1999-Present       |
| 6        | 90HB6                         | Spring, Compression                                         | All (1937-Present) |
|          | 477AS1                        | Stop, Roller Carriage, W→ AAA7072H5 & H6                    | 1940-1960          |
| 7*       | 477DR1                        | Stop, Roller Carriage, W→ All Other Wedge Assemblies        | 1960-Present       |

\* Roller carriage stop was cast into safety block on 1937-1940 vintage.