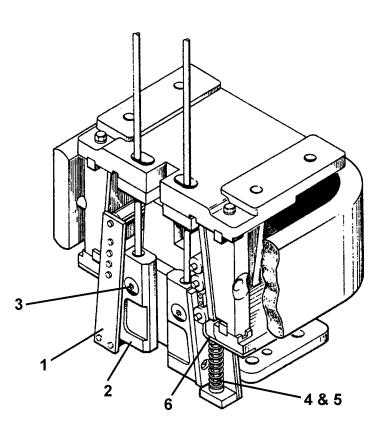

# **Type 8C-B Safeties**

| A C B & 8C-B Pre-1969<br>wedge/lift rod<br>connection |                                                                                      |                                                                                                                                                                                                                                                                                                                                                                                                                                                                |                                                                                                                               |  |  |
|-------------------------------------------------------|--------------------------------------------------------------------------------------|----------------------------------------------------------------------------------------------------------------------------------------------------------------------------------------------------------------------------------------------------------------------------------------------------------------------------------------------------------------------------------------------------------------------------------------------------------------|-------------------------------------------------------------------------------------------------------------------------------|--|--|
|                                                       |                                                                                      |                                                                                                                                                                                                                                                                                                                                                                                                                                                                |                                                                                                                               |  |  |
| REF. No.                                              | PART No.                                                                             | DESCRIPTION                                                                                                                                                                                                                                                                                                                                                                                                                                                    | VINTAGES                                                                                                                      |  |  |
| REF. No.                                              | <b>PART No.</b><br>AAA6523J3                                                         | DESCRIPTION<br>Assembly, Roller Carriage, M→ AAA7072H3                                                                                                                                                                                                                                                                                                                                                                                                         | <b>VINTAGES</b><br>1936-1965                                                                                                  |  |  |
| <b>REF. No.</b><br>1                                  |                                                                                      |                                                                                                                                                                                                                                                                                                                                                                                                                                                                |                                                                                                                               |  |  |
|                                                       | AAA6523J3<br><del>7072D1</del>                                                       | Assembly, Roller Carriage, W→ AAA7072H3<br>Assembly, Roller Carriage,                                                                                                                                                                                                                                                                                                                                                                                          | 1936-1965                                                                                                                     |  |  |
|                                                       | AAA6523J3<br><del>7072D1</del><br>7072D2                                             | Assembly, Roller Carriage, W→ AAA7072H3<br>Assembly, Roller Carriage,<br>W→ AAA7072H4, A7072B1<br>Assembly, Wedge, w/ Bolted Wedge /Lift Rod                                                                                                                                                                                                                                                                                                                   | 1936-1965<br>1965-Present                                                                                                     |  |  |
| 1                                                     | AAA6523J3<br><del>7072D1</del><br>7072D2<br>AAA7072H3                                | Assembly, Roller Carriage,         Assembly, Roller Carriage,         W→       AAA7072H4, A7072B1         Assembly, Wedge, w/ Bolted Wedge /Lift Rod         Connection, A = 1.94 in.         Assembly, Wedge, w/ Bolted Wedge /Lift Rod                                                                                                                                                                                                                       | 1936-1965<br>1965-Present<br>1936-1965                                                                                        |  |  |
| 1                                                     | AAA6523J3<br>7072D1<br>7072D2<br>AAA7072H3<br>AAA7072H4                              | Assembly, Roller Carriage,         ▲         Assembly, Roller Carriage,         ▲         ▲         AAA7072H4, A7072B1         Assembly, Wedge, w/ Bolted Wedge /Lift Rod         Connection, A = 1.94 in.         Assembly, Wedge, w/ Bolted Wedge /Lift Rod         Connection, A = 1.72 in.         Assembly, Wedge, w/ Barrel Nut Wedge /Lift Rod                                                                                                          | 1936-1965<br>1965-Present<br>1936-1965<br>1965-1969                                                                           |  |  |
| 1                                                     | AAA6523J3<br>7072D1<br>7072D2<br>AAA7072H3<br>AAA7072H4<br>A7072B1                   | Assembly, Roller Carriage,         Assembly, Roller Carriage,         Image: AAA7072H4, A7072B1         Assembly, Wedge, w/ Bolted Wedge /Lift Rod         Connection, A = 1.94 in.         Assembly, Wedge, w/ Bolted Wedge /Lift Rod         Connection, A = 1.72 in.         Assembly, Wedge, w/ Barrel Nut Wedge /Lift Rod         Connection, A = 1.72 in.                                                                                                | 1936-1965<br>1965-Present<br>1936-1965<br>1965-1969<br>1969-Present                                                           |  |  |
| 1<br>2<br>3                                           | AAA6523J3<br>7072D1<br>7072D2<br>AAA7072H3<br>AAA7072H4<br>A7072B1<br>59DA1          | Assembly, Roller Carriage,         ▲         Assembly, Roller Carriage,         ▲         ▲         AAA7072H4, A7072B1         Assembly, Wedge, w/ Bolted Wedge /Lift Rod         Connection, A = 1.94 in.         Assembly, Wedge, w/ Bolted Wedge /Lift Rod         Connection, A = 1.72 in.         Assembly, Wedge, w/ Barrel Nut Wedge /Lift Rod         Connection, A = 1.72 in.         Bolt, 3/4 in. x 2-1/32 in. L                                    | 1936-1965         1965-Present         1936-1965         1936-1969         1969-Present         Pre-1969                      |  |  |
| 1<br>2<br>3<br>4                                      | AAA6523J3<br>7072D1<br>7072D2<br>AAA7072H3<br>AAA7072H4<br>A7072B1<br>59DA1<br>72DY2 | Assembly, Roller Carriage,         ▲         Assembly, Roller Carriage,         ▲         ▲         AAA7072H4, A7072B1         Assembly, Wedge, w/ Bolted Wedge /Lift Rod         Connection, A = 1.94 in.         Assembly, Wedge, w/ Bolted Wedge /Lift Rod         Connection, A = 1.72 in.         Assembly, Wedge, w/ Barrel Nut Wedge /Lift Rod         Connection, A = 1.72 in.         Bolt, 3/4 in. x 2-1/32 in. L         Nut, Barrel (w/ set screw) | 1936-1965         1965-Present         1936-1965         1965-1969         1969-Present         Pre-1969         1969-Present |  |  |

\* Roller carriage stop was cast into safety block on 1936–1940 vintage.

Page 8September 6, 2023

This document does not contain any technical data subject to EAR or ITAR Unpublished Work—Otis Elevator Co., 2023