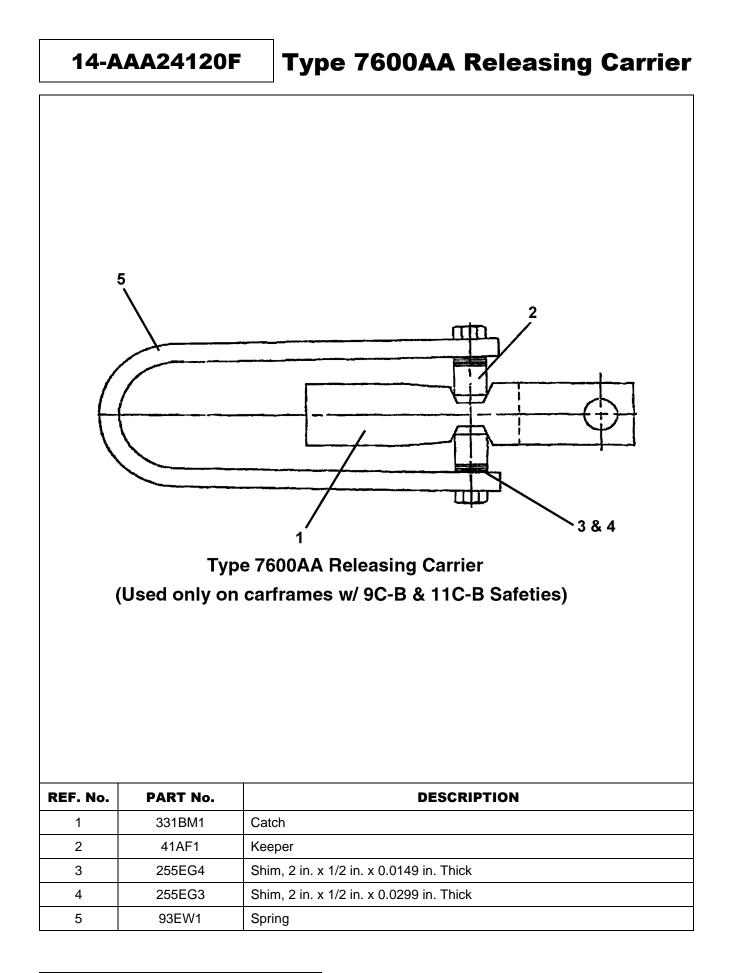

| REF. No. | PART No. | DESCRIPTION                              |
|----------|----------|------------------------------------------|
| 1        | 327KK2   | Cam                                      |
| 2        |          | Carrier, Releasing, Type 7600AA, < p. 20 |
| 3        | 338P1    | Clevis                                   |
| 4        |          | Connection, Lift Rod, 🔍 p. 24            |
| 5        |          | Safety, Types 9C-B & 11C-B, 📀 pp. 9–10   |
| 6        | 90JC6    | Spring                                   |
| 7        | 177DK3   | Switch, SOS                              |
| 8        | 82A7     | Pin                                      |