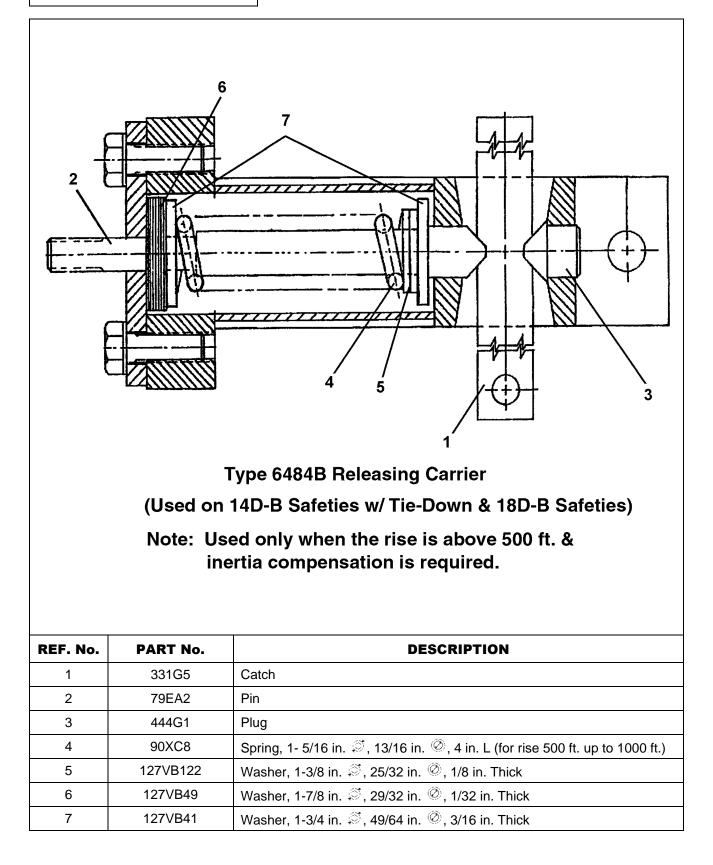

# Types 5C-B, 8C-B, 12C-B,14C-B, 11U-B, 16U-B, 14D-B, 18D-B, & 25D-B Safeties

| REF. No. | PART No.                        | DESCRIPTION                           | PAGE No. |
|----------|---------------------------------|---------------------------------------|----------|
| 1        |                                 | Carrier, Releasing, Type A6484A       | 20       |
| 1        |                                 | Carrier, Releasing, Type 6484B        | 21       |
| 2        | 338P1                           | Clevis                                |          |
| 3        |                                 | Connection, Lift Rod                  | 23       |
|          |                                 | Safety, Type 11U-B                    | 13       |
|          |                                 | Safety, Type 16U-B                    | 15       |
|          |                                 | Safety, Type 5C-B                     | 7        |
|          |                                 | Safety, Type 8C-B                     | 8        |
| 4        |                                 | Safety, Type 12C-B                    | 11       |
|          |                                 | Safety, Type 14C-B                    | 12       |
|          |                                 | Safety, Type 14D-B                    | 16-17    |
|          |                                 | Safety, Type 18D-B                    | 18       |
|          |                                 | Safety, Type 25D-B                    | 19       |
| 5        | 6098D1<br>AAA6098NR1            | Switch, SOS (used in locations 1 & 4) |          |
| 5        | <del>6098D3</del><br>AAA6098NR2 | Switch, SOS (used in locations 2 & 3) |          |
| 6        | 82A7                            | Pin                                   |          |

## **Type 6484B Releasing Carrier**