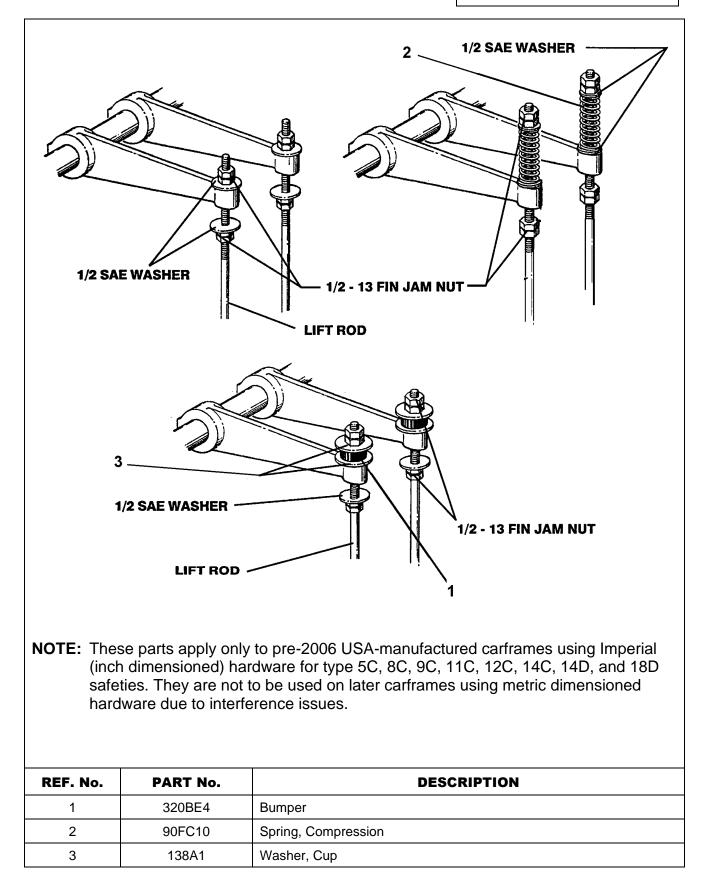

# **Type 11C-B Safeties**

| 6<br>1<br>2-<br>4 |                             | 1/2 - 13 FIN JAM NUT                                      |  |  |
|-------------------|-----------------------------|-----------------------------------------------------------|--|--|
| REF. No.          | PART No.                    | DESCRIPTION                                               |  |  |
| 1                 | <del>7600P2</del><br>7600P4 | Assembly, Roller Carriage                                 |  |  |
| 2                 | 7600H2                      | Assembly, Wedge (L.O.S. > 9,500 lb. & $\leq$ 11,500 lb.)  |  |  |
| ۷                 | 7600H3                      | Assembly, Wedge (L.O.S. > 11,500 lb. & $\leq$ 13,000 lb.) |  |  |
| 3                 | 310AH6                      | Block, Rubber                                             |  |  |
| 4                 | 320BE4                      | Bumper                                                    |  |  |
| 5                 | 96H185                      | Rod                                                       |  |  |
| 6                 | 477DF1                      | Stop, Roller Carriage                                     |  |  |
| 7                 | 127VB124                    | Washer                                                    |  |  |
| 8                 | 138A1                       | Washer, Cup                                               |  |  |