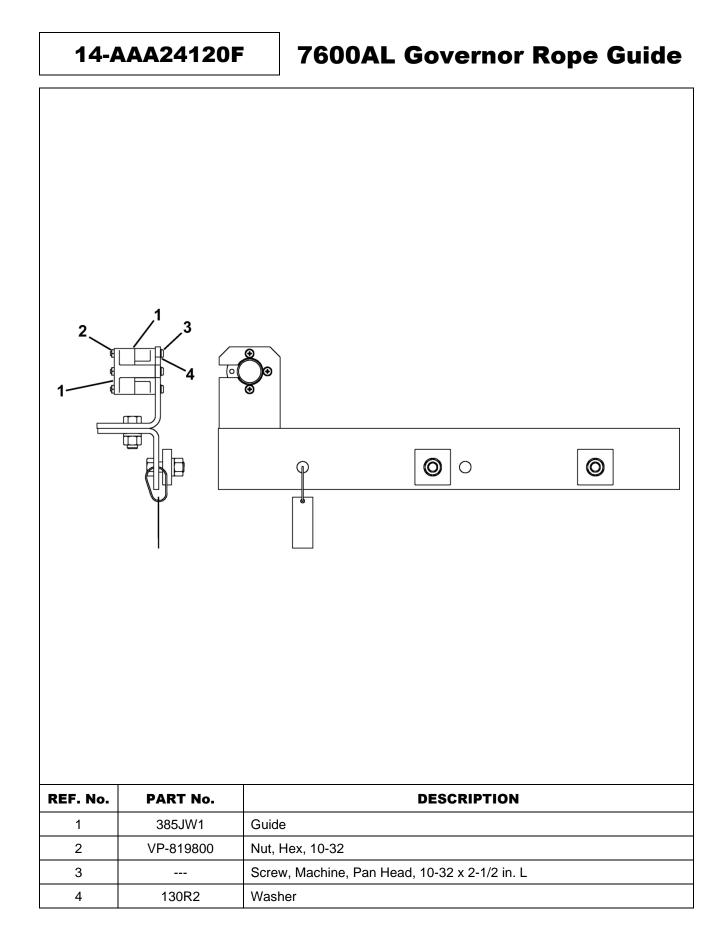

| REF. No. | PART No. | DESCRIPTION                              |
|----------|----------|------------------------------------------|
| 1        | 327KK2   | Cam                                      |
| 2        |          | Carrier, Releasing, Type 7600AA, < p. 20 |
| 3        | 338P1    | Clevis                                   |
| 4        |          | Connection, Lift Rod, 🔍 p. 24            |
| 5        |          | Safety, Types 9C-B & 11C-B, 📀 pp. 9–10   |
| 6        | 90JC6    | Spring                                   |
| 7        | 177DK3   | Switch, SOS                              |
| 8        | 82A7     | Pin                                      |