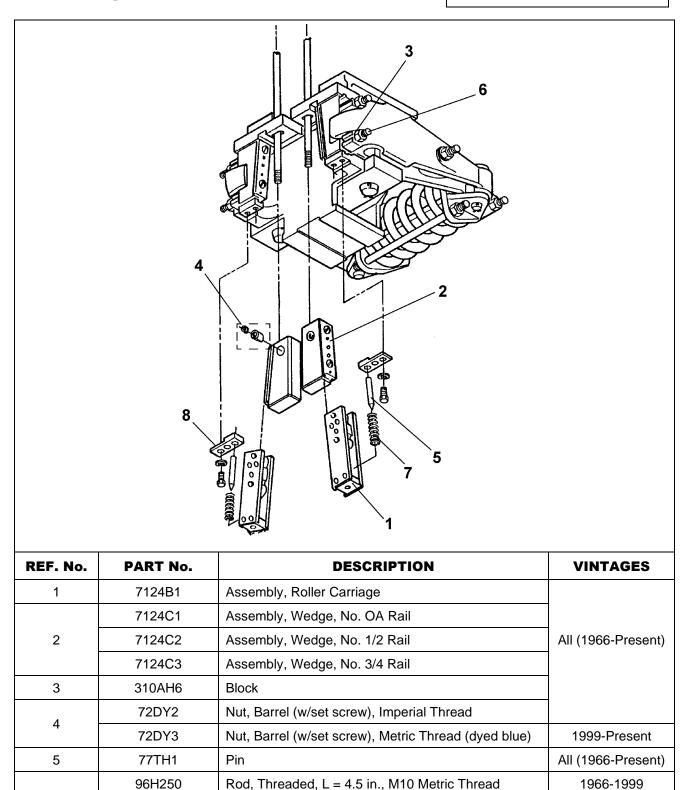

# **Type 12C-B Safeties**

## 14-AAA24120F

| 3               |                                                   | 1965-11<br>WEDGE/LII<br>CONNEC                                                                                                                                                                                                                                                                                                         | FT ROD                                                                                                                |
|-----------------|---------------------------------------------------|----------------------------------------------------------------------------------------------------------------------------------------------------------------------------------------------------------------------------------------------------------------------------------------------------------------------------------------|-----------------------------------------------------------------------------------------------------------------------|
|                 |                                                   | 1966 – Present V<br>Nut Lift Rod C                                                                                                                                                                                                                                                                                                     |                                                                                                                       |
| REF. No.        | PART No.                                          |                                                                                                                                                                                                                                                                                                                                        | Vedge Barrel                                                                                                          |
| <b>REF. No.</b> | <b>PART No.</b><br>7072D1                         | Nut Lift Rod C                                                                                                                                                                                                                                                                                                                         | Vedge Barrel<br>onnection                                                                                             |
|                 |                                                   | Nut Lift Rod C DESCRIPTION                                                                                                                                                                                                                                                                                                             | Vedge Barrel<br>onnection<br>VINTAGES                                                                                 |
|                 | 7072D1                                            | Nut Lift Rod C DESCRIPTION Assembly, Roller Carriage                                                                                                                                                                                                                                                                                   | Vedge Barrel<br>onnection<br>VINTAGES<br>All (1965-Present)                                                           |
| 1               | 7072D1<br>7072B1                                  | Nut Lift Rod C         DESCRIPTION         Assembly, Roller Carriage         Assembly, Wedge, w/ Threaded Lift Rod Connection         Assembly, Wedge w/ Barrel Nut Connection to Lift Rod.                                                                                                                                            | Vedge Barrel<br>onnection<br>VINTAGES<br>All (1965-Present)<br>1965-1966                                              |
| 1               | 7072D1<br>7072B1<br>A7072B1                       | Nut Lift Rod C         DESCRIPTION         Assembly, Roller Carriage         Assembly, Wedge, w/ Threaded Lift Rod Connection         Assembly, Wedge w/ Barrel Nut Connection to Lift Rod.         A = 1.72 in.         Assembly, Wedge w/ Barrel Nut Connection to Lift Rod.                                                         | Vedge Barrel<br>onnection<br>VINTAGES<br>All (1965-Present)<br>1965-1966<br>1966-Present                              |
| 2               | 7072D1<br>7072B1<br>A7072B1<br>2-A7072B1          | Nut Lift Rod C         DESCRIPTION         Assembly, Roller Carriage         Assembly, Wedge, w/ Threaded Lift Rod Connection         Assembly, Wedge w/ Barrel Nut Connection to Lift Rod.         A = 1.72 in.         Assembly, Wedge w/ Barrel Nut Connection to Lift Rod.         A = 1.67 in.                                    | Vedge Barrel<br>onnection<br>VINTAGES<br>All (1965-Present)<br>1965-1966<br>1966-Present<br>1996-2016                 |
| 1<br>2<br>3     | 7072D1<br>7072B1<br>A7072B1<br>2-A7072B1<br>72DY2 | Nut Lift Rod C         DESCRIPTION         Assembly, Roller Carriage         Assembly, Wedge, w/ Threaded Lift Rod Connection         Assembly, Wedge w/ Barrel Nut Connection to Lift Rod.         A = 1.72 in.         Assembly, Wedge w/ Barrel Nut Connection to Lift Rod.         A = 1.67 in.         Nut, Barrel (w/ set screw) | Vedge Barrel<br>onnection<br>VINTAGES<br>All (1965-Present)<br>1965-1966<br>1966-Present<br>1996-2016<br>1966-Present |