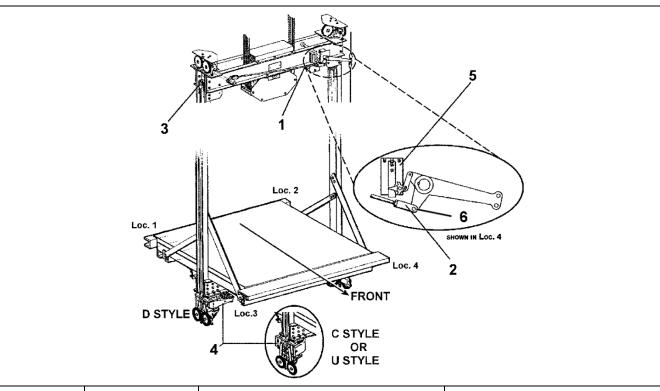

# Types 5C-B, 8C-B, 12C-B,14C-B, 11U-B, 16U-B, 14D-B, 18D-B, & 25D-B Safeties

| REF. No. | PART No.                        | DESCRIPTION                           | PAGE No. |
|----------|---------------------------------|---------------------------------------|----------|
| 1        |                                 | Carrier, Releasing, Type A6484A       | 20       |
| 1        |                                 | Carrier, Releasing, Type 6484B        | 21       |
| 2        | 338P1                           | Clevis                                |          |
| 3        |                                 | Connection, Lift Rod                  | 23       |
|          |                                 | Safety, Type 11U-B                    | 13       |
|          |                                 | Safety, Type 16U-B                    | 15       |
|          |                                 | Safety, Type 5C-B                     | 7        |
|          |                                 | Safety, Type 8C-B                     | 8        |
| 4        |                                 | Safety, Type 12C-B                    | 11       |
|          |                                 | Safety, Type 14C-B                    | 12       |
|          |                                 | Safety, Type 14D-B                    | 16-17    |
|          |                                 | Safety, Type 18D-B                    | 18       |
|          |                                 | Safety, Type 25D-B                    | 19       |
| 5        | 6098D1<br>AAA6098NR1            | Switch, SOS (used in locations 1 & 4) |          |
| 5        | <del>6098D3</del><br>AAA6098NR2 | Switch, SOS (used in locations 2 & 3) |          |
| 6        | 82A7                            | Pin                                   |          |