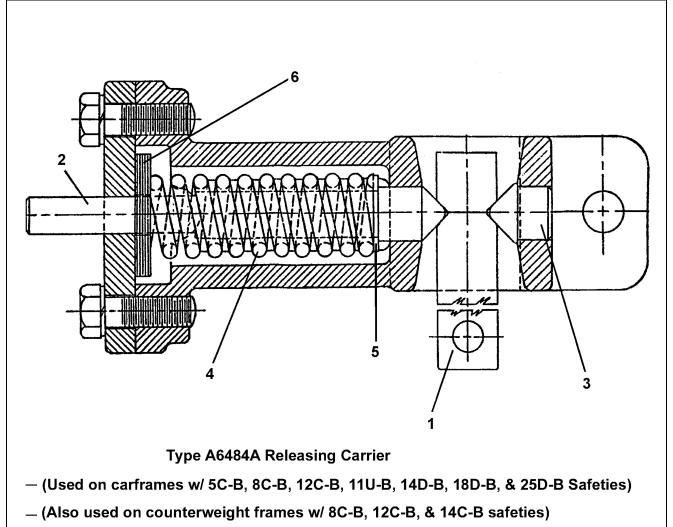

# Types 5C-B, 8C-B, 12C-B,14C-B, 11U-B, 16U-B, 14D-B, 18D-B, & 25D-B Safeties

| REF. No. | PART No.                        | DESCRIPTION                           | PAGE No. |
|----------|---------------------------------|---------------------------------------|----------|
| 1        |                                 | Carrier, Releasing, Type A6484A       | 20       |
| 1        |                                 | Carrier, Releasing, Type 6484B        | 21       |
| 2        | 338P1                           | Clevis                                |          |
| 3        |                                 | Connection, Lift Rod                  | 23       |
|          |                                 | Safety, Type 11U-B                    | 13       |
|          |                                 | Safety, Type 16U-B                    | 15       |
|          |                                 | Safety, Type 5C-B                     | 7        |
|          |                                 | Safety, Type 8C-B                     | 8        |
| 4        |                                 | Safety, Type 12C-B                    | 11       |
|          |                                 | Safety, Type 14C-B                    | 12       |
|          |                                 | Safety, Type 14D-B                    | 16-17    |
|          |                                 | Safety, Type 18D-B                    | 18       |
|          |                                 | Safety, Type 25D-B                    | 19       |
| 5        | 6098D1<br>AAA6098NR1            | Switch, SOS (used in locations 1 & 4) |          |
| 5        | <del>6098D3</del><br>AAA6098NR2 | Switch, SOS (used in locations 2 & 3) |          |
| 6        | 82A7                            | Pin                                   |          |