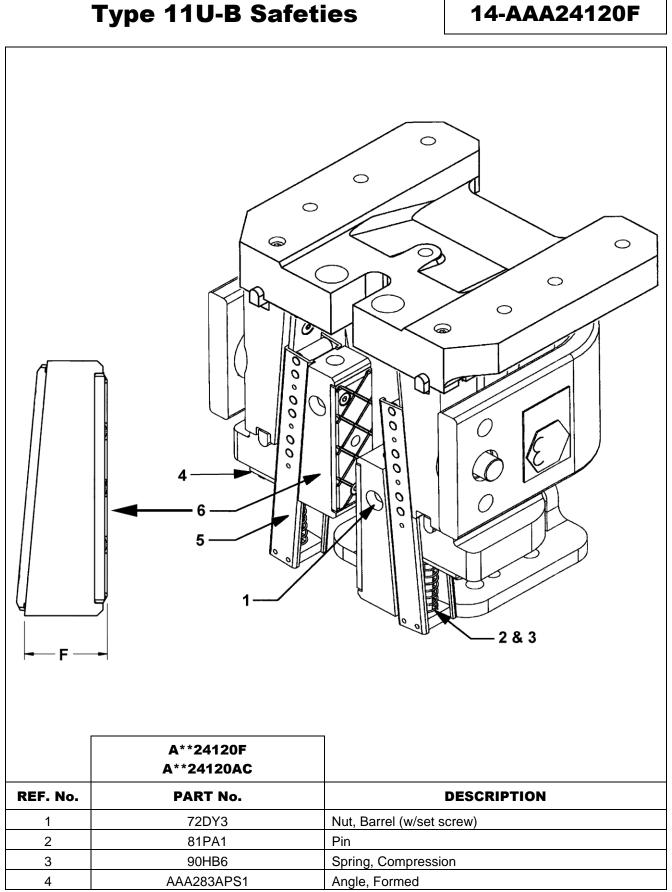

# **Type 16U-B Safeties**

|                                 | 2-<br>A**24120K                                                                                                                                                                                                            |                                                                                                                                                                                                                                                                                                                                                              |
|---------------------------------|----------------------------------------------------------------------------------------------------------------------------------------------------------------------------------------------------------------------------|--------------------------------------------------------------------------------------------------------------------------------------------------------------------------------------------------------------------------------------------------------------------------------------------------------------------------------------------------------------|
| REF. No                         | 2-<br>A**24120K<br>PART No.                                                                                                                                                                                                | 4, 6, 7 & 9                                                                                                                                                                                                                                                                                                                                                  |
| REF. No.                        | PART No.                                                                                                                                                                                                                   | 4, 6, 7 & 9<br>DESCRIPTION                                                                                                                                                                                                                                                                                                                                   |
| <b>REF. No.</b>                 |                                                                                                                                                                                                                            | 4, 6, 7 & 9                                                                                                                                                                                                                                                                                                                                                  |
|                                 | <b>PART No.</b><br>AAA24120T1                                                                                                                                                                                              | 4, 6, 7 & 9<br>DESCRIPTION                                                                                                                                                                                                                                                                                                                                   |
|                                 | <b>PART No.</b><br>AAA24120T1<br>AAA24120T2                                                                                                                                                                                | 4, 6, 7 & 9<br>DESCRIPTION<br>Assembly, Roller Carriage                                                                                                                                                                                                                                                                                                      |
| 1                               | <b>PART No.</b><br>AAA24120T1<br>AAA24120T2<br>AAA24120L1                                                                                                                                                                  | 4, 6, 7 & 9<br>DESCRIPTION<br>Assembly, Roller Carriage<br>Assembly, Wedge, No. 3/4 Rail                                                                                                                                                                                                                                                                     |
| 1                               | PART No.           AAA24120T1           AAA24120T2           AAA24120L1           AAA24120L2                                                                                                                               | 4, 6, 7 & 9<br>DESCRIPTION<br>Assembly, Roller Carriage<br>Assembly, Wedge, No. 3/4 Rail<br>Assembly, Wedge, No. 1/2 Rail                                                                                                                                                                                                                                    |
| 2                               | PART No.           AAA24120T1<br>AAA24120T2           AAA24120T2           AAA24120L1           AAA24120L2           AAA24120L3                                                                                            | 4, 6, 7 & 9<br>DESCRIPTION<br>Assembly, Roller Carriage<br>Assembly, Wedge, No. 3/4 Rail<br>Assembly, Wedge, No. 1/2 Rail<br>Assembly, Wedge, No. OA Rail                                                                                                                                                                                                    |
| 1<br>2<br>3                     | PART No.           AAA24120T1<br>AAA24120T2           AAA24120L1           AAA24120L2           AAA24120L2           AAA24120L3           310AH6                                                                           | 4, 6, 7 & 9<br>DESCRIPTION<br>Assembly, Roller Carriage<br>Assembly, Wedge, No. 3/4 Rail<br>Assembly, Wedge, No. 1/2 Rail<br>Assembly, Wedge, No. OA Rail<br>Block, Rubber                                                                                                                                                                                   |
| 1<br>2<br>3<br>4                | PART No.           AAA24120T1<br>AAA24120T2           AAA24120L1           AAA24120L2           AAA24120L3           310AH6           ISO4014M8X130-8.8Z                                                                   | 4, 6, 7 & 9<br>DESCRIPTION<br>Assembly, Roller Carriage<br>Assembly, Wedge, No. 3/4 Rail<br>Assembly, Wedge, No. 1/2 Rail<br>Assembly, Wedge, No. 1/2 Rail<br>Block, Rubber<br>Bolt, Hex Head, M8 X 130                                                                                                                                                      |
| 1<br>2<br>3<br>4<br>5           | PART No.           AAA24120T1<br>AAA24120T2           AAA24120L1           AAA24120L2           AAA24120L3           310AH6           ISO4014M8X130-8.8Z           72DY3                                                   | 4, 6, 7 & 9<br>DESCRIPTION<br>Assembly, Roller Carriage<br>Assembly, Wedge, No. 3/4 Rail<br>Assembly, Wedge, No. 1/2 Rail<br>Assembly, Wedge, No. 1/2 Rail<br>Block, Rubber<br>Bolt, Hex Head, M8 X 130<br>Nut, Barrel (w/set screw)                                                                                                                         |
| 1<br>2<br>3<br>4<br>5<br>6      | PART No.           AAA24120T1<br>AAA24120T2           AAA24120L1           AAA24120L2           AAA24120L3           310AH6           ISO4014M8X130-8.8Z           72DY3           ISO4032M8-10-Z                          | 4, 6, 7 & 9         DESCRIPTION         Assembly, Roller Carriage         Assembly, Wedge, No. 3/4 Rail         Assembly, Wedge, No. 3/4 Rail         Assembly, Wedge, No. 1/2 Rail         Assembly, Wedge, No. 1/2 Rail         Block, Rubber         Bolt, Hex Head, M8 X 130         Nut, Barrel (w/set screw)         Nut, Hex, M8                      |
| 1<br>2<br>3<br>4<br>5<br>6<br>7 | PART No.           AAA24120T1<br>AAA24120T2           AAA24120L1           AAA24120L2           AAA24120L3           310AH6           ISO4014M8X130-8.8Z           72DY3           ISO4032M8-10-Z           ISO4035M8-04-Z | 4, 6, 7 & 9         DESCRIPTION         Assembly, Roller Carriage         Assembly, Wedge, No. 3/4 Rail         Assembly, Wedge, No. 3/4 Rail         Assembly, Wedge, No. 1/2 Rail         Assembly, Wedge, No. 1/2 Rail         Block, Rubber         Bolt, Hex Head, M8 X 130         Nut, Barrel (w/set screw)         Nut, Hex, M8         Nut, Jam, M8 |

This document does not contain any technical data subject to EAR or ITAR Unpublished Work—Otis Elevator Co., 2023

September 6, 2023 Page 15