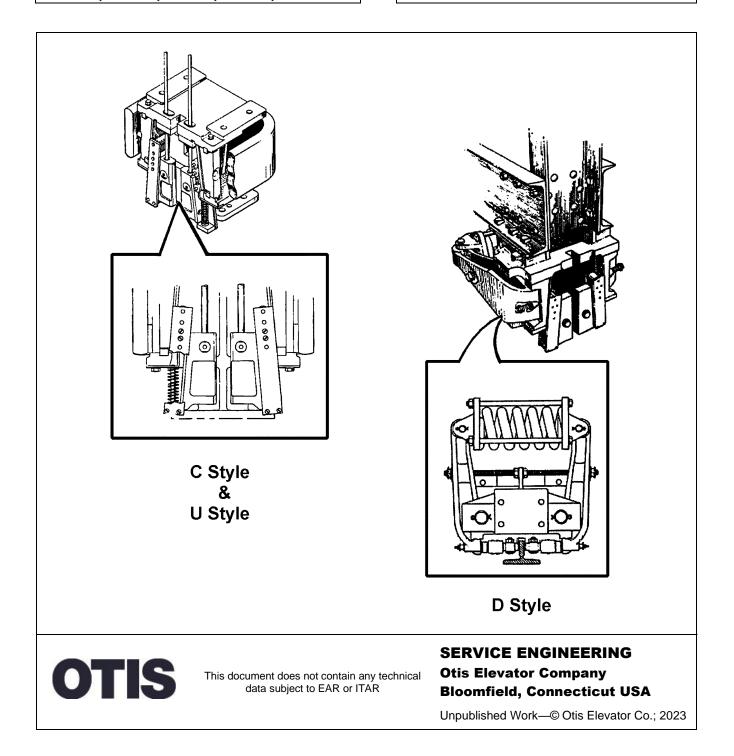

# Flexible Guide Clamp Safeties

5C-B, 8C-B, 9C-B, 11C-B, 12C-B, 14C-B, 11U-B, 16U-B, 14D-B, 18D-B, & 25D-B

#### **Leaflet Description**

This leaflet describes C-style, U-style, and D-style flexible guide clamp safeties. U-style safeties are similar to C-style safeties, except that they are metric. Specific pages detail individual types of each style as well as SOS switches, releasing carriers, and lift rod connection parts.