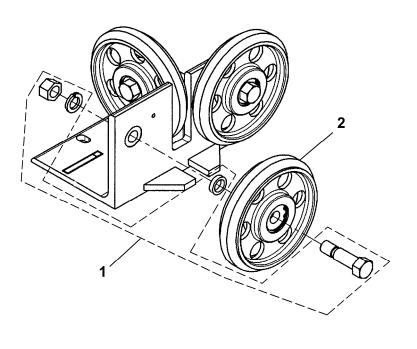

# **Roller and Hardware Kit**

|          | AAA24180AX    |               |
|----------|---------------|---------------|
| REF. No. | PART No.      | DESCRIPTION   |
| 1        | AAA24180AX401 | Kit, Hardware |
| 2        | AAA456YW1     | Roller        |