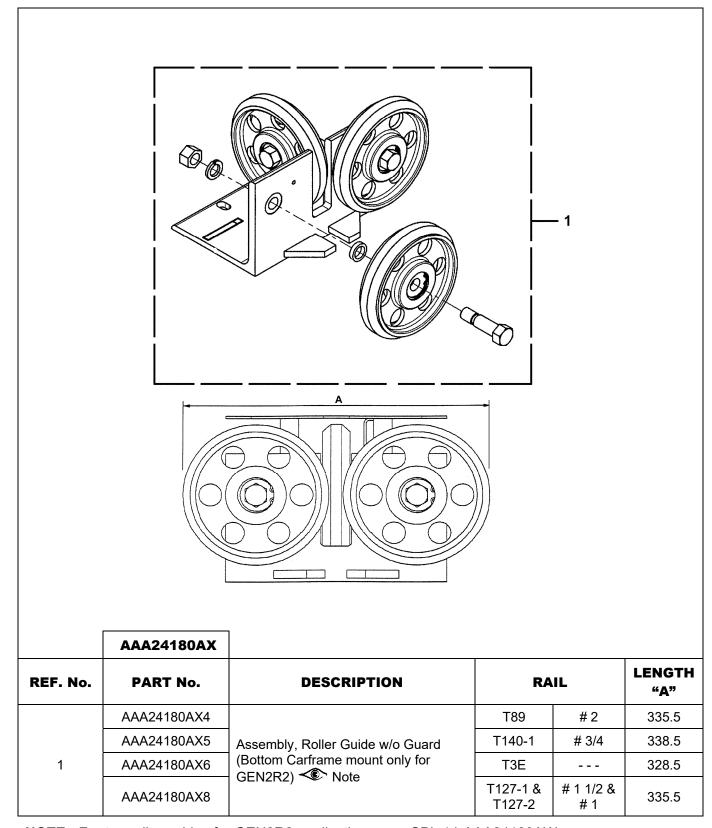

# **Leaflet Description**

This SPL provides spare part information for LGO-160 mm low cost roller guides. For Gen2R2 limited duty, the roller guides with 160 mm diameter rollers are installed only at the bottom of the car and do not require a guard.

## **Related Drawings**

| Drawing No. | Title                                           | Drawing No. | Title |
|-------------|-------------------------------------------------|-------------|-------|
| AAA24180AX  | Roller Guide Assembly and<br>Arrangement 160 mm |             |       |
|             |                                                 |             |       |

# **Roller Guide Assemblies**

# 14-AAA24180AX

**NOTE:** For top roller guides for GEN2R2 applications, see SPL 14-AAA24180AW.