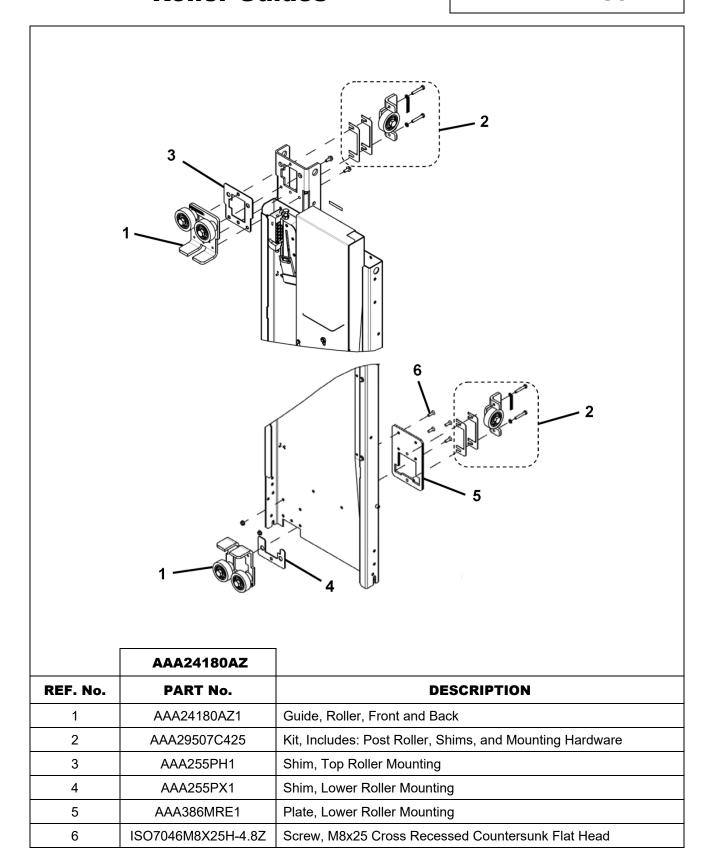

## **Leaflet Description**

This leaflet provides spare parts information for the roller guide types AAA24180AZ and AAA24180BA.

### **Related Drawings**

| Drawing No. | Title                                      | Drawing No. | Title                            |
|-------------|--------------------------------------------|-------------|----------------------------------|
| AAA24180AZ  | Roller Guide, asm (front and back rollers) | AAA24180BA  | Roller Guide, asm (post rollers) |
| AAA382NG    | Upright, asm                               | AAA29507C   | Hardware Kits                    |