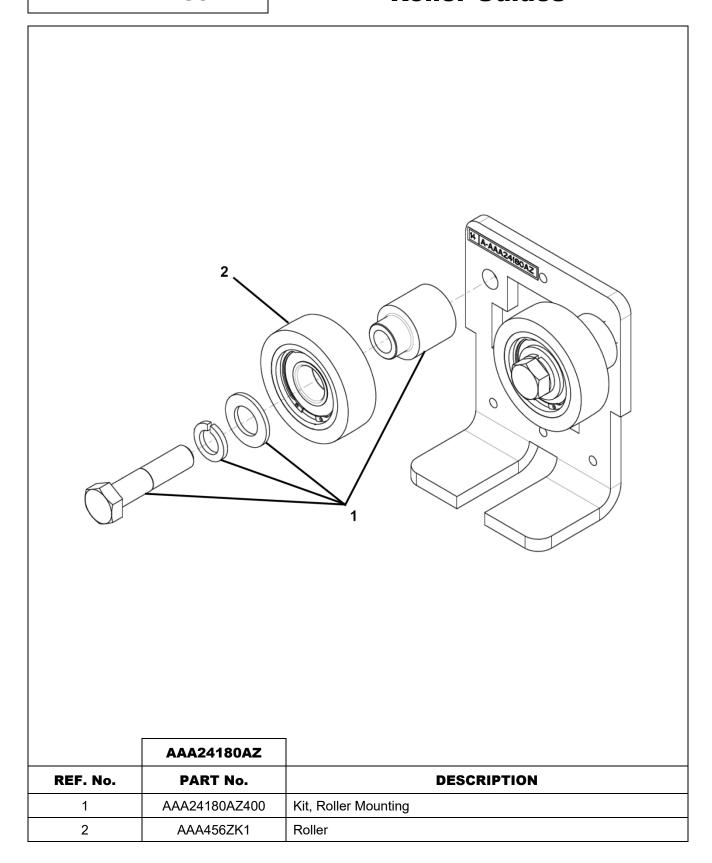

### **Related Drawings**

| Drawing No. | Title                                      | Drawing No. | Title                            |
|-------------|--------------------------------------------|-------------|----------------------------------|
| AAA24180AZ  | Roller Guide, asm (front and back rollers) | AAA24180BA  | Roller Guide, asm (post rollers) |
| AAA382NG    | Upright, asm                               | AAA29507C   | Hardware Kits                    |