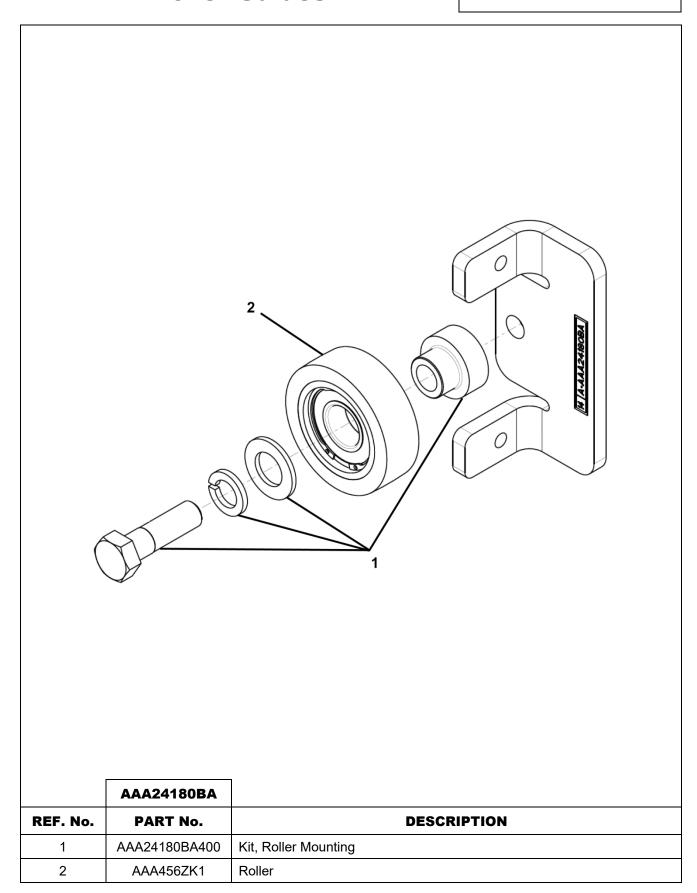

### **Related Drawings**

| Drawing No. | Title                                      | Drawing No. | Title                            |
|-------------|--------------------------------------------|-------------|----------------------------------|
| AAA24180AZ  | Roller Guide, asm (front and back rollers) | AAA24180BA  | Roller Guide, asm (post rollers) |
| AAA382NG    | Upright, asm                               | AAA29507C   | Hardware Kits                    |