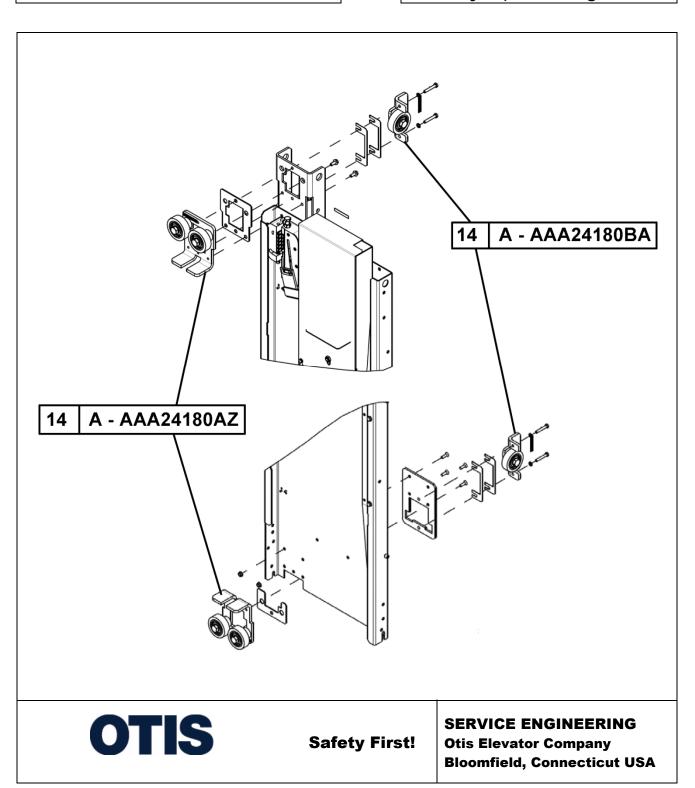

## **Leaflet Description**

This leaflet provides spare parts information for the roller guide types AAA24180AZ and AAA24180BA.

### **Related Drawings**

| Drawing No. | Title                                      | Drawing No. | Title                            |
|-------------|--------------------------------------------|-------------|----------------------------------|
| AAA24180AZ  | Roller Guide, asm (front and back rollers) | AAA24180BA  | Roller Guide, asm (post rollers) |
| AAA382NG    | Upright, asm                               | AAA29507C   | Hardware Kits                    |