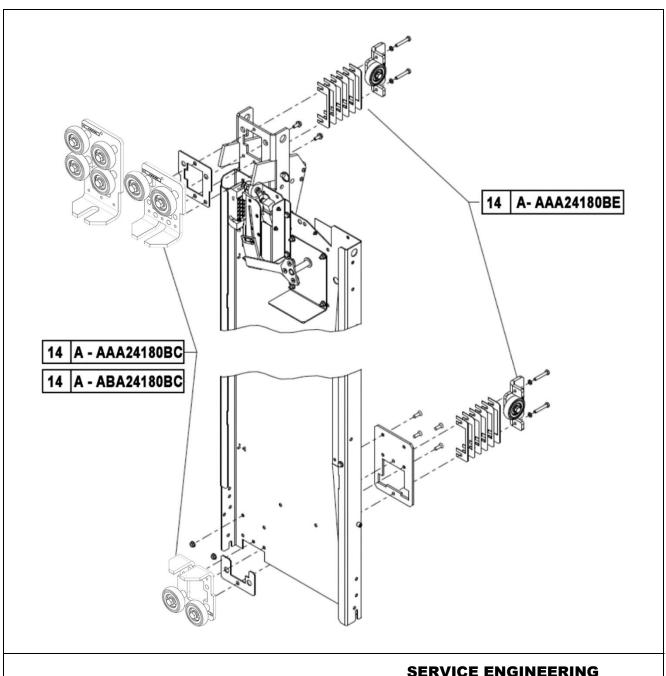

## **Roller Guides for Car**

## 14-AAA24180BC

**NOTE 1:** This roller guide will only be used with 3 mm clearance safeties.

**NOTE 2:** This top guard will only be supplied to the city of LA.

**NOTE 3:** This roller guide is shipped on G2S Service Cars, but can be installed on HYD Passenger, HYD Service, or G2S Passenger cars.