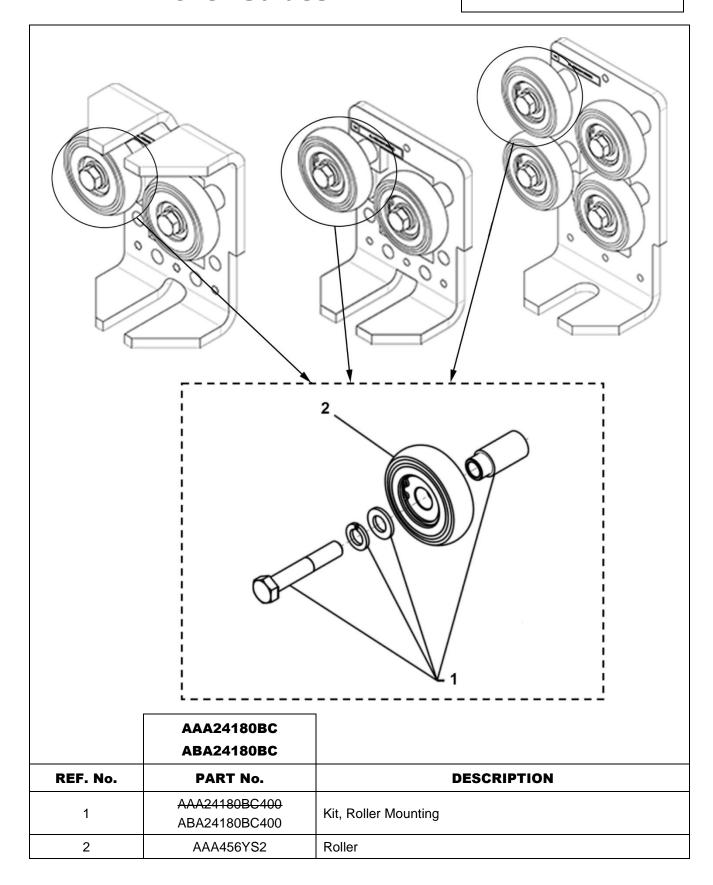

ssed here. For such contracts, please refer to specified information, the contract folder, TIPs, Field Education Articles, Construction Letters, etc. for further information.

If you have any suggestions about this document, please contact the subject matter expert listed on this page.

## **Roller Guides for Car**

## 14-AAA24180BC



**NOTE 1:** This roller guide will only be used with 3 mm clearance safeties.

**NOTE 2:** This top guard will only be supplied to the city of LA.

**NOTE 3:** This roller guide is shipped on G2S Service Cars, but can be installed on HYD Passenger, HYD Service, or G2S Passenger cars.

## 14-AAA24180BC

# **Roller Guides for Counterweight**



**NOTE:** This roller guide will only be used with 3 mm clearance safeties.

## **Roller Guides**

## 14-AAA24180BC



## 14-AAA24180BC

# **Roller Guides**