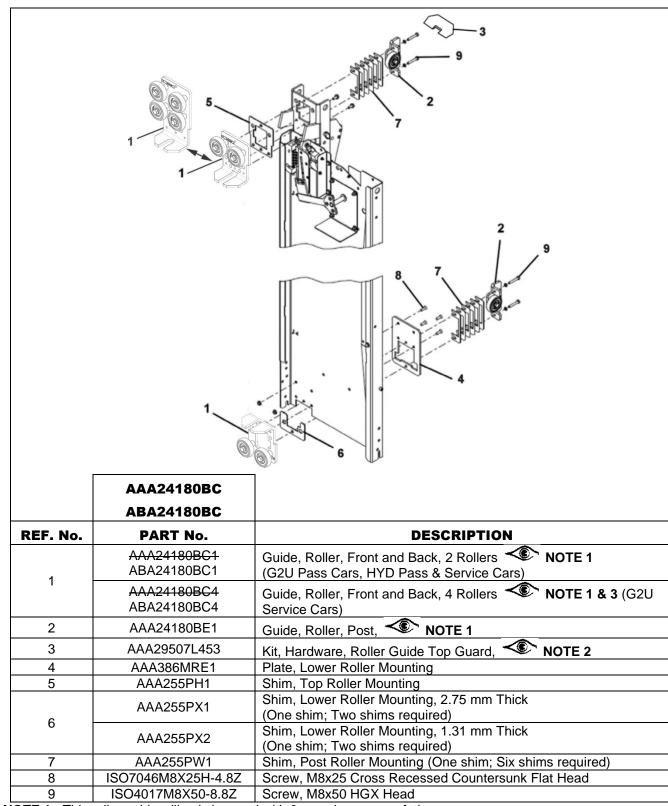

## 14-AAA24180BC

**NOTE 1:** This roller guide will only be used with 3 mm clearance safeties.

**NOTE 2:** This top guard will only be supplied to the city of LA.

**NOTE 3:** This roller guide is shipped on G2S Service Cars, but can be installed on HYD Passenger, HYD Service, or G2S Passenger cars.

## 14-AAA24180BC