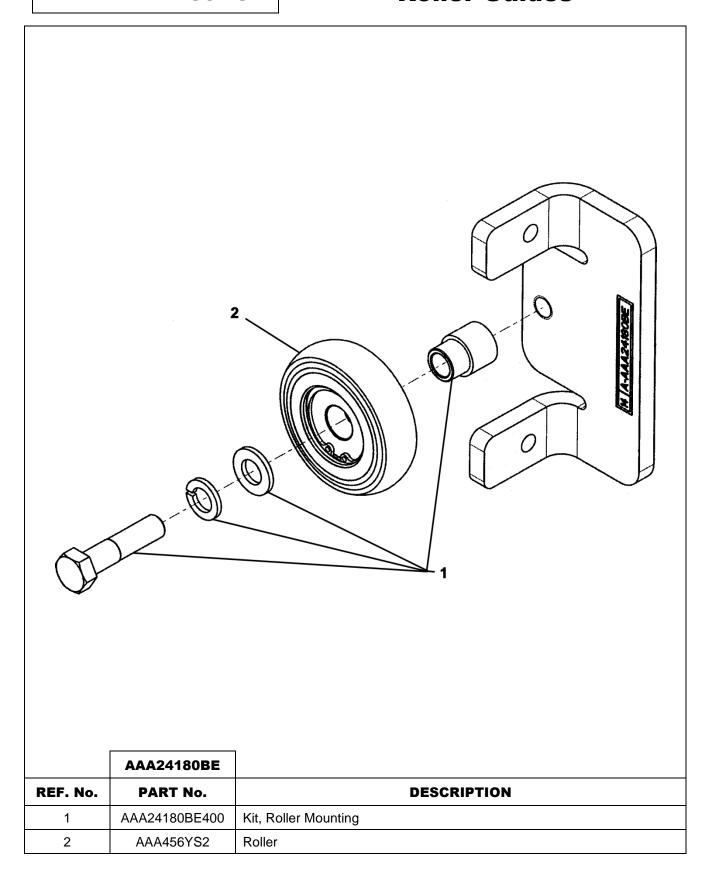

er to specified information, the contract folder, TIPs, Field Education Articles, Construction Letters, etc. for further information.

If you have any suggestions about this document, please contact the subject matter expert listed on this page.

## **Roller Guides for Car**

## 14-AAA24180BC



**NOTE 1:** This roller guide will only be used with 3 mm clearance safeties.

**NOTE 2:** This top guard will only be supplied to the city of LA.

**NOTE 3:** This roller guide is shipped on G2S Service Cars, but can be installed on HYD Passenger, HYD Service, or G2S Passenger cars.

## 14-AAA24180BC

# **Roller Guides for Counterweight**



**NOTE:** This roller guide will only be used with 3 mm clearance safeties.

## **Roller Guides**

## 14-AAA24180BC



## 14-AAA24180BC

# **Roller Guides**