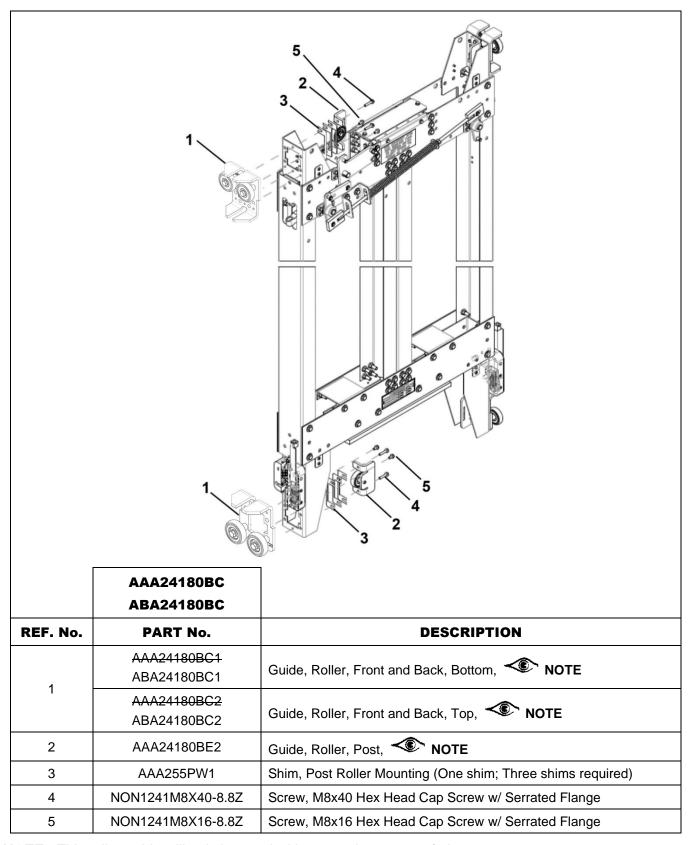

# **Roller Guides for Counterweight**

**NOTE:** This roller guide will only be used with 3 mm clearance safeties.