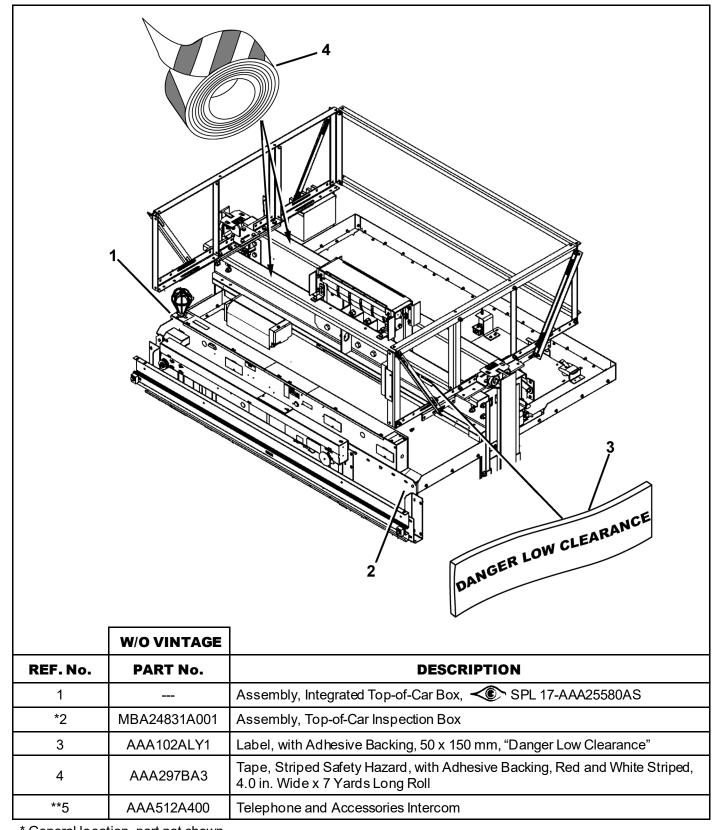

# **Car Components**

## 14-AAA25400AV

<sup>\*</sup> General location, part not shown.

<sup>\*\*</sup> Part not shown.