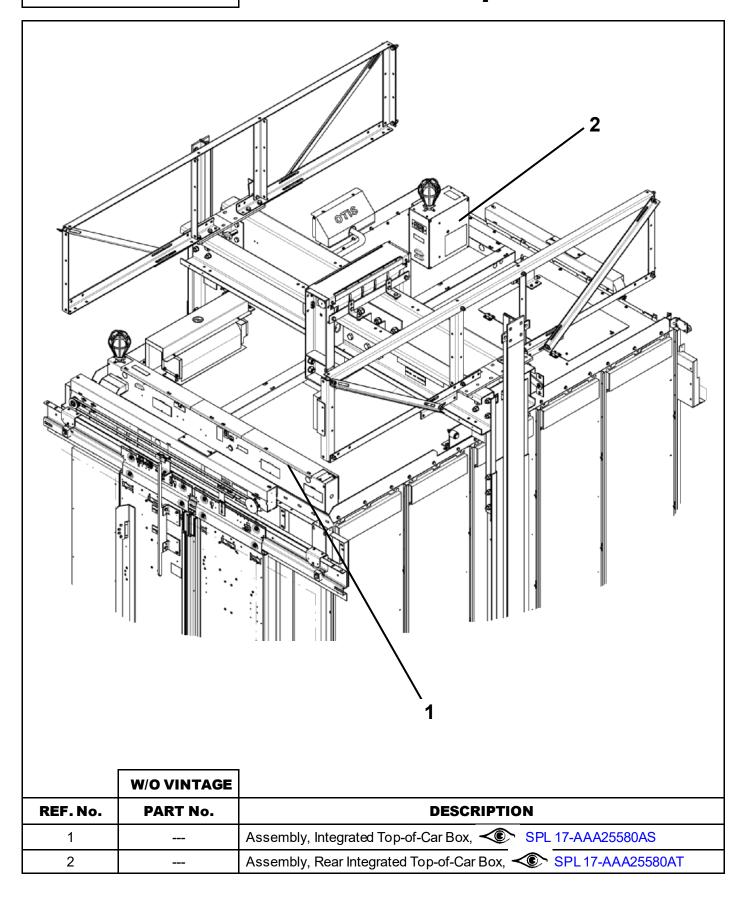

#### **Related Drawings**

| Drawing No. | Title                                                            | Drawing No. | Title                                                                              |
|-------------|------------------------------------------------------------------|-------------|------------------------------------------------------------------------------------|
| AAA25400AZ  | Car Component and Wiring<br>Layout Gen2 <sup>®</sup> ED Side CWT | AAA29000AJ  | Gen2 <sup>®</sup> System Level Drawing                                             |
| AAA24831H   | Top of Car Inspection Box<br>Pluggable Gen2                      | AAA25580AS  | Front Top Of Car Integration Box<br>GCS/Gen2 <sup>®</sup> - RSL                    |
| AAA24000BK  | Arr. & Assy. Gen2 <sup>®</sup> Carframe & Platform               | AAA25580AT  | Assy. & Arr. Rear Top Of Car Integration<br>Box w/ 30VDC Lambda GCS/Gen2® -<br>RSL |

#### **Related Documents**

| Document ID       | Title                                                       |
|-------------------|-------------------------------------------------------------|
| SPL 14-AAA24831H  | Top-Of-Car Inspection Box (Pluggable)                       |
| SPL 17-AAA25580AS | Top-Of-Car Integration Box for Gen2® Systems                |
| SPL 17-AAA25580AT | Rear Top-Of-Car Integration Box (w/ Internal Door Detector) |