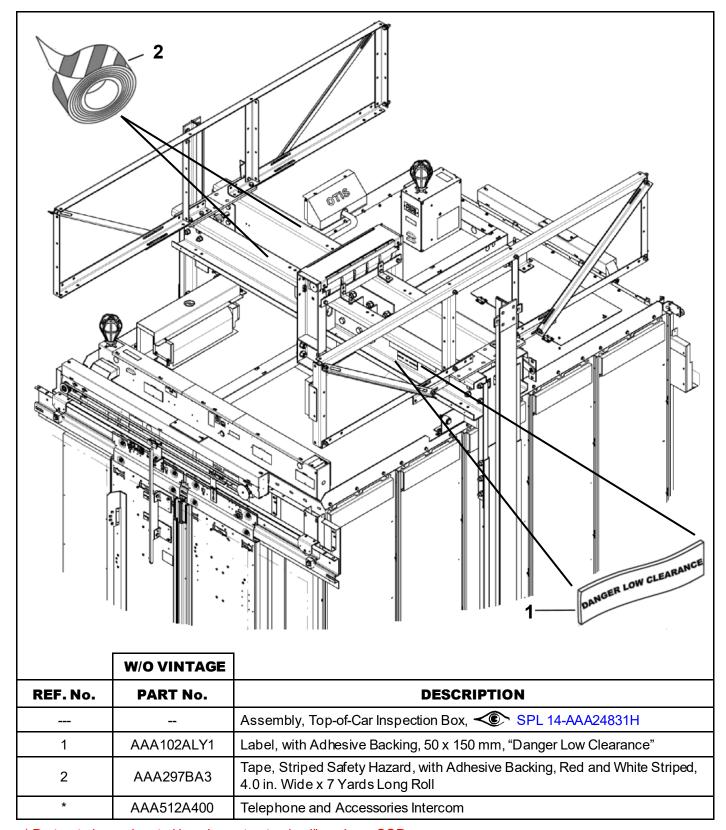

### 14-AAA25400AZ

<sup>\*</sup> Part not shown, located in cab on structural ceiling above COP.