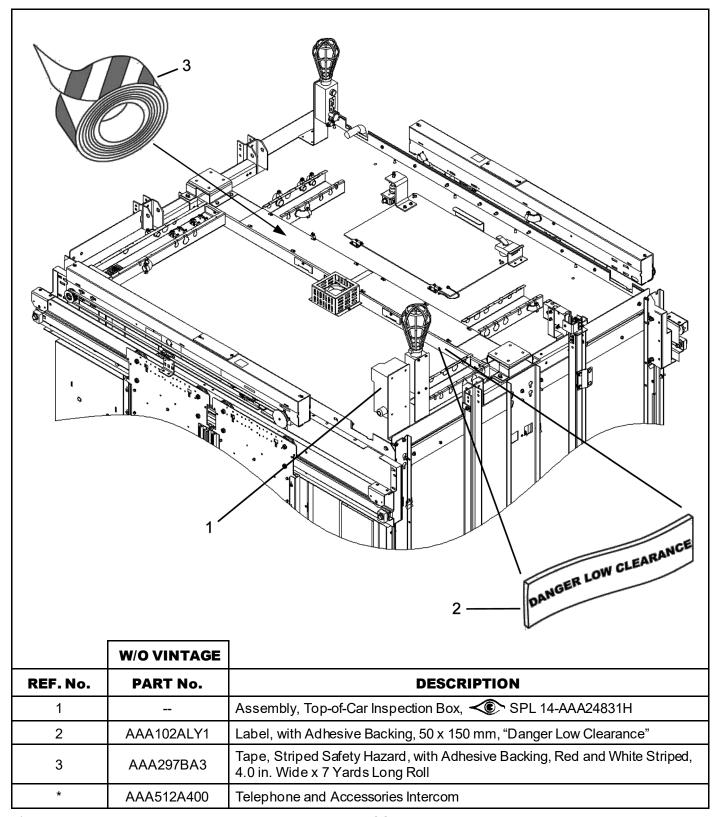

# **Car Components**

# 14-AAA25400BK

<sup>\*</sup> Part not shown, located in cab on structural ceiling above COP.

NOTE: For other car top and cab related components, refer to SPL 14-AAA24000CC.