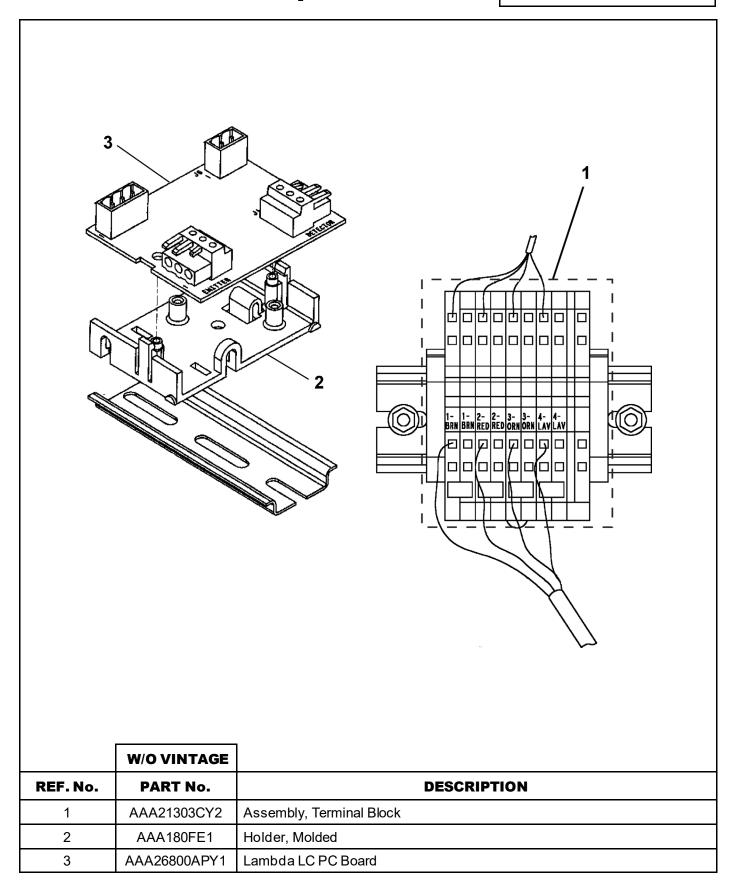

am of Otis associates representing engineering and manufacturing.

While goal of this document is to make parts identification as easy as possible, the document cannot be all-inclusive. Elevator and escalator contracts classified as "special" or "custom" are not addressed here. For such contracts, please refer to specified information, the contract folder, TIPs, Field Education Articles, Construction Letters, etc. for further information.

If you have any suggestions about this document, please contact the subject matter expert listed on this page.

# **Car Components**

# 14-AAA25400BK



<sup>\*</sup> Part not shown, located in cab on structural ceiling above COP.

NOTE: For other car top and cab related components, refer to SPL 14-AAA24000CC.

### 14-AAA25400BK

# **Car Components**