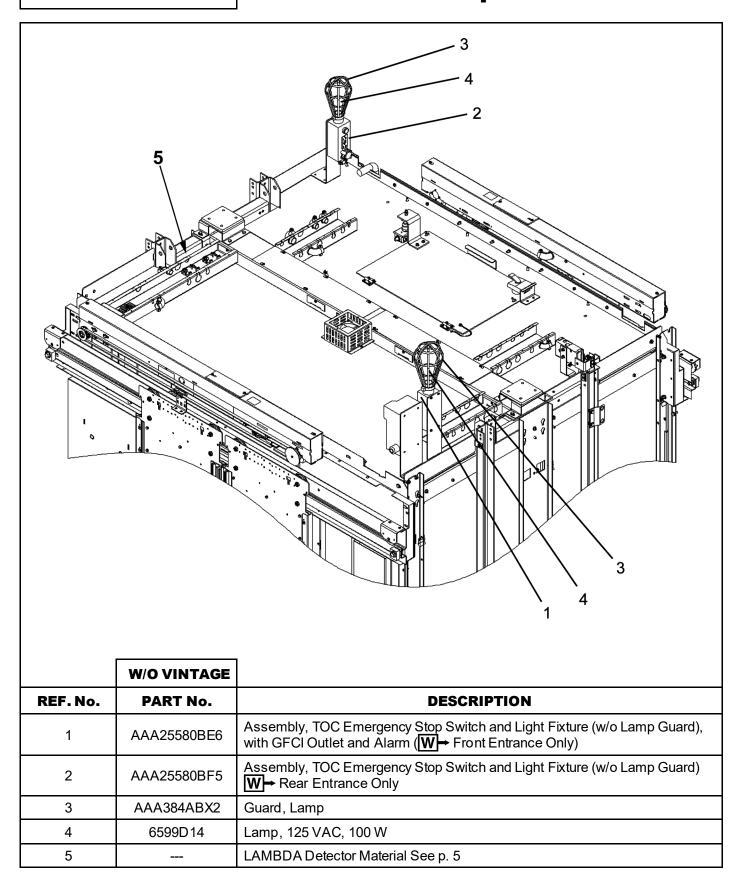

team of Otis associates representing engineering and manufacturing.

While goal of this document is to make parts identification as easy as possible, the document cannot be all-inclusive. Elevator and escalator contracts classified as "special" or "custom" are not addressed here. For such contracts, please refer to specified information, the contract folder, TIPs, Field Education Articles, Construction Letters, etc. for further information.

If you have any suggestions about this document, please contact the subject matter expert listed on this page.

# **Car Components**

# 14-AAA25400BK



<sup>\*</sup> Part not shown, located in cab on structural ceiling above COP.

NOTE: For other car top and cab related components, refer to SPL 14-AAA24000CC.

### 14-AAA25400BK

# **Car Components**