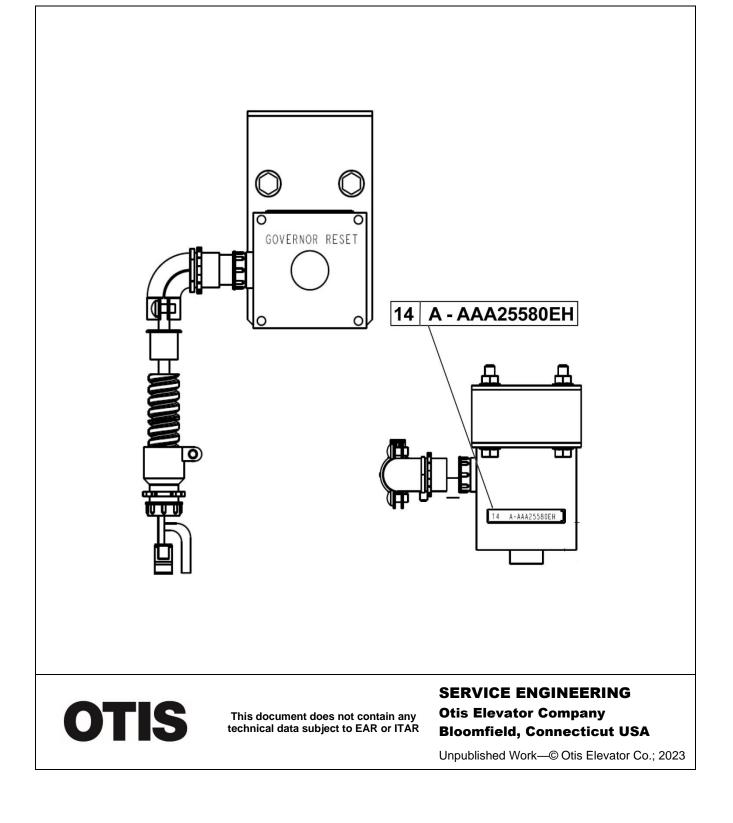

### 14-AAA25580EH

February 22, 2023 / Page 1 of 3

## **Leaflet Description**

This leaflet provides spare parts information for remote governor reset box for the Gen3 core. NYC requires the governor be reset from the hall while being able to physically see the governor. This remote governor reset box provides a way for the mechanic to be able to accomplish this.

#### **Related Drawings**

| Drawing No. | Title              | Drawing No. | Title                    |
|-------------|--------------------|-------------|--------------------------|
| AAA25580EH  | Governor Reset Box | AAA2160MT   | Prewiring Cable Assembly |
|             |                    |             |                          |

If you have any suggestions about this document, please contact the subject matter expert listed on this page.

|          | ААА25580ЕН  |                                                                  |
|----------|-------------|------------------------------------------------------------------|
| REF. No. | PART No.    | DESCRIPTION                                                      |
| 1        | AAA21600MT1 | Assembly, Cable, Prewiring, Car,<br>Mounted Governor GRS Harness |
| 2        | WAA316YX1   | Bracket, Switch, CMG                                             |
| 3        | AAA25580EH2 | Switch, Reset, CMG                                               |

**GRB Governor Reset Box** 

14-AAA25580EH