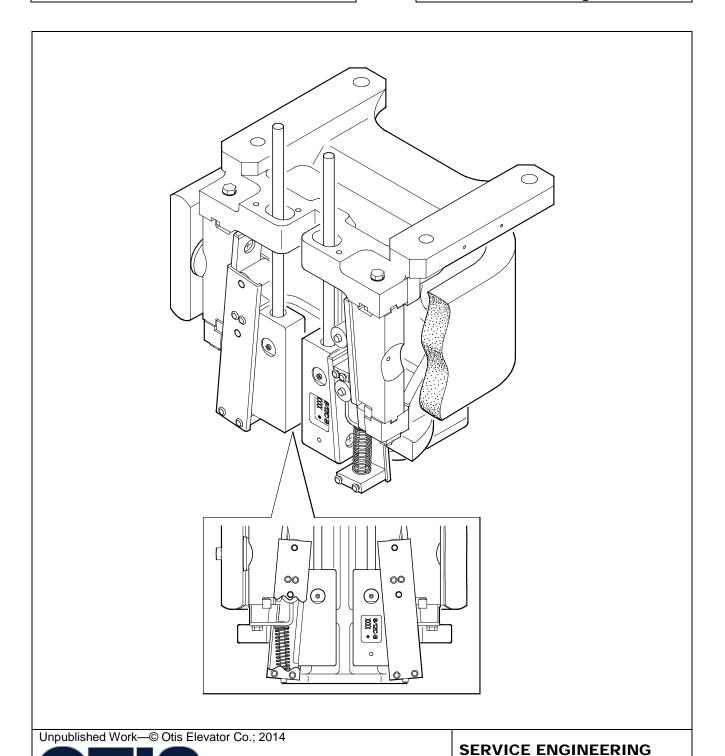

# Flexible Guide Clamp Safeties 12C-B

# Spare Parts Leaflet 14-JAA24123AAM

March 28, 2014 / Page 1 of 3

Otis Elevator Company Shibayama Factory, Japan



**Safety First!** 

#### 14-JAA24123AAM

## **History**

## **Leaflet Description**

This leaflet provides spare parts information for the J\_\_24123AAM version of the 12C flexible guide clamp safety.

**NOTE:** The 12C safety assembly has been produced in several vintages by different Otis operations including Japan, China, and USA. Use the data plate, vintage tag, or the contract records to identify the component vintage. Use the appropriate Spare Parts Leaflet listed under *Related Documents* below to identify spare parts for your installation.

#### **Leaflet Revisions**

| Date Revised   | Subject Matter Expert | Reason for Revision                      |  |
|----------------|-----------------------|------------------------------------------|--|
| April 17, 2009 | Yamaoka, Takayuki