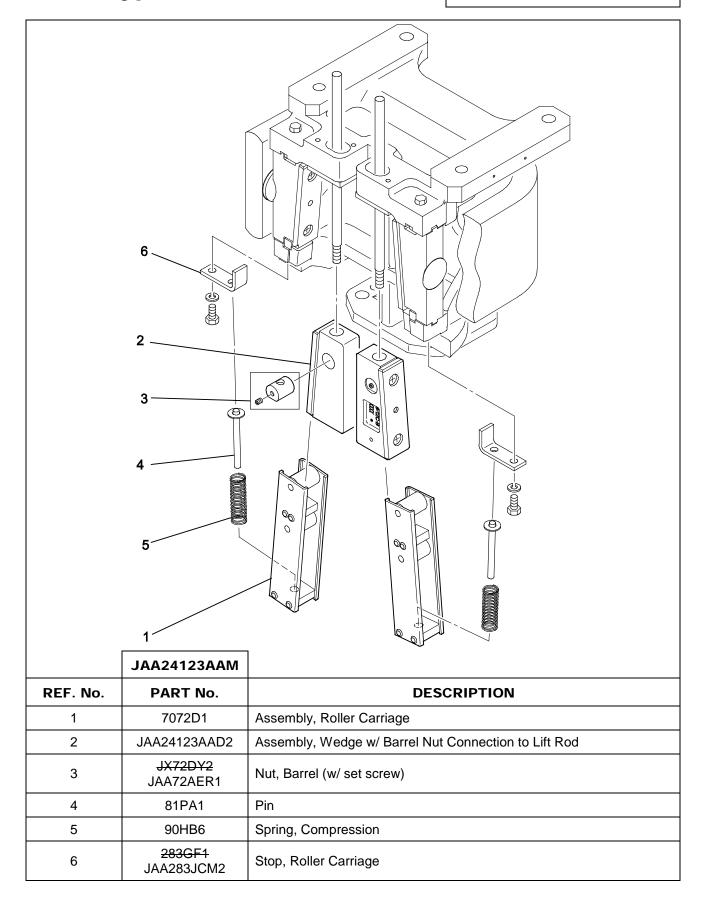

Leaflets...**

This document lists the lowest replaceable units (LRUs) for the standard version of the product. The LRUs are chosen by a team of Otis associates representing engineering and manufacturing.

While goal of this document is to make parts identification as easy as possible, the document cannot be all-inclusive. Elevator and escalator contracts classified as "special" or "custom" are not addressed here. For such contracts, please refer to specified information, the contract folder, TIPs, Field Education Articles, Construction Letters, etc. for further information.

If you have any suggestions about this document, please contact the subject matter expert listed on this page.

| Page 2 | March 28, 2014 |
|--------|----------------|

## **Type 12C-B Safeties**

## 14-JAA24123AAM