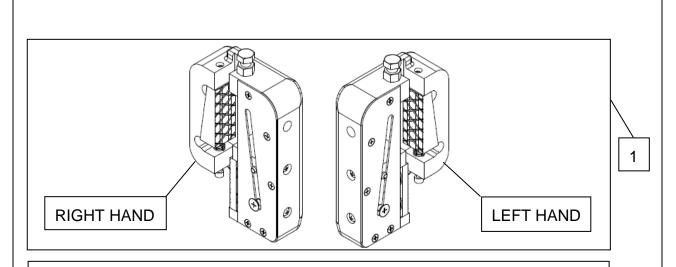

## 14-KAA24120AAJ

- The lowest replaceable unit (LRU) is the entire safety assembly
- Safety assemblies must be replaced in sets: (1) Right Hand + (1) Left Hand.

|             | 14-KAA24120AAJ |                              |                                |
|-------------|----------------|------------------------------|--------------------------------|
|             |                | Safety Assembly –            |                                |
| REF.<br>No. | PART No.       | Right Hand/                  | Description                    |
| NO.         |                | Left Hand                    |                                |
|             | KAA24120AAJ400 | ★ KAA24120AAJ1/AAJ2          |                                |
|             | KAA24120AAJ401 | <b>★</b> KAA24120AAJ3/AAJ4   |                                |
|             | KAA24120AAJ402 | ★ KAA24120AAJ5/AAJ6          |                                |
|             | KAA24120AAJ403 | <b>←</b> KAA24120AAJ7/AAJ8   |                                |
|             | KAA24120AAJ404 | ★ KAA24120AAJ9/AAJ10         |                                |
|             | KAA24120AAJ405 | ★ KAA24120AAJ11/AAJ12        |                                |
|             | KAA24120AAJ406 | <b>←</b> KAA24120AAJ13/AAJ14 | Kit, Safety Assembly:          |
| 1           | KAA24120AAJ407 | ★ KAA24120AAJ15/AAJ16        | (1) Right Hand + (1) Left Hand |
|             | KAA24120AAJ408 | ★ KAA24120AAJ17/AAJ18        | Safety Assembly                |
|             | KAA24120AAJ500 | ★ KAA24120AAJ51/AAJ52        |                                |
|             | KAA24120AAJ501 | <b>←</b> KAA24120AAJ53/AAJ54 |                                |
|             | KAA24120AAJ502 | ★ KAA24120AAJ55/AAJ56        |                                |
|             | KAA24120AAJ503 | <b>←</b> KAA24120AAJ57/AAJ58 |                                |
|             | KAA24120AAJ504 | ★ KAA24120AAJ59/AAJ60        |                                |
|             | KAA24120AAJ505 | ★ KAA24120AAJ61/AAJ62        |                                |
|             | KAA24120AAJ506 | ★ KAA24120AAJ63/AAJ64        |                                |
|             | KAA24120AAJ507 | ★ KAA24120AAJ65/AAJ66        |                                |
|             | KAA24120AAJ508 | ★ KAA24120AAJ67/AAJ68        |                                |