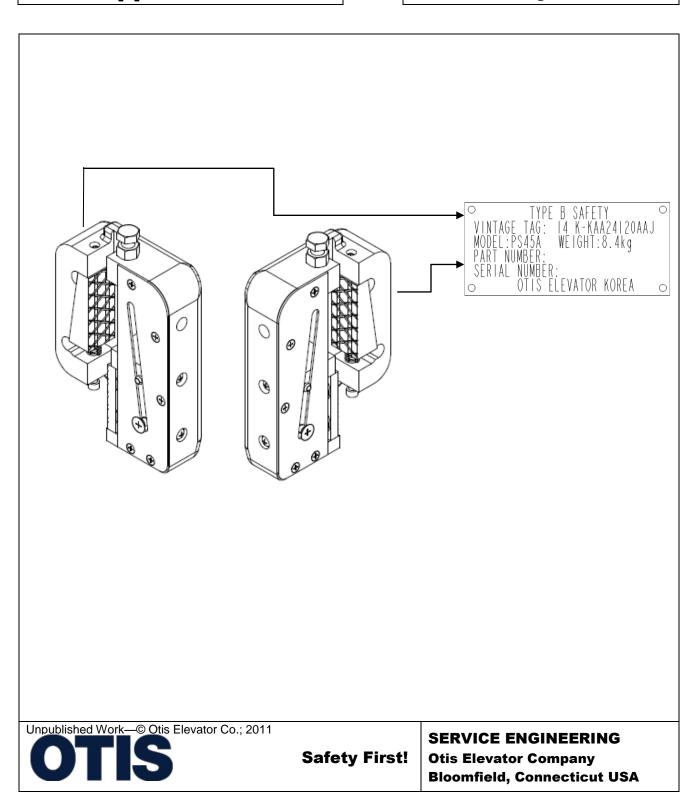

## **Leaflet Description**

This leaflet presents the spare parts for the KAA24120AAJ (PS45A) progressive safety used in ASME A17.1 applications

## 14-KAA24120AAJ

- The lowest replaceable unit (LRU) is the entire safety assembly
- Safety assemblies must be replaced in sets: (1) Right Hand + (1) Left Hand.

|             | 14-KAA24120AAJ |                              |                                |
|-------------|----------------|------------------------------|--------------------------------|
|             |                | Safety Assembly –            |                                |
| REF.<br>No. | PART No.       | Right Hand/                  | Description                    |
| NO.         |                | Left Hand                    |                                |
|             | KAA24120AAJ400 | ★ KAA24120AAJ1/AAJ2          |                                |
|             | KAA24120AAJ401 | <b>★</b> KAA24120AAJ3/AAJ4   |                                |
|             | KAA24120AAJ402 | ★ KAA24120AAJ5/AAJ6          |                                |
|             | KAA24120AAJ403 | <b>←</b> KAA24120AAJ7/AAJ8   |                                |
|             | KAA24120AAJ404 | ★ KAA24120AAJ9/AAJ10         |                                |
|             | KAA24120AAJ405 | ★ KAA24120AAJ11/AAJ12        |                                |
|             | KAA24120AAJ406 | <b>←</b> KAA24120AAJ13/AAJ14 | Kit, Safety Assembly:          |
| 1           | KAA24120AAJ407 | ★ KAA24120AAJ15/AAJ16        | (1) Right Hand + (1) Left Hand |
|             | KAA24120AAJ408 | ★ KAA24120AAJ17/AAJ18        | Safety Assembly                |
|             | KAA24120AAJ500 | ★ KAA24120AAJ51/AAJ52        |                                |
|             | KAA24120AAJ501 | <b>←</b> KAA24120AAJ53/AAJ54 |                                |
|             | KAA24120AAJ502 | ★ KAA24120AAJ55/AAJ56        |                                |
|             | KAA24120AAJ503 | <b>←</b> KAA24120AAJ57/AAJ58 |                                |
|             | KAA24120AAJ504 | ★ KAA24120AAJ59/AAJ60        |                                |
|             | KAA24120AAJ505 | ★ KAA24120AAJ61/AAJ62        |                                |
|             | KAA24120AAJ506 | ★ KAA24120AAJ63/AAJ64        |                                |
|             | KAA24120AAJ507 | ★ KAA24120AAJ65/AAJ66        |                                |
|             | KAA24120AAJ508 | ★ KAA24120AAJ67/AAJ68        |                                |