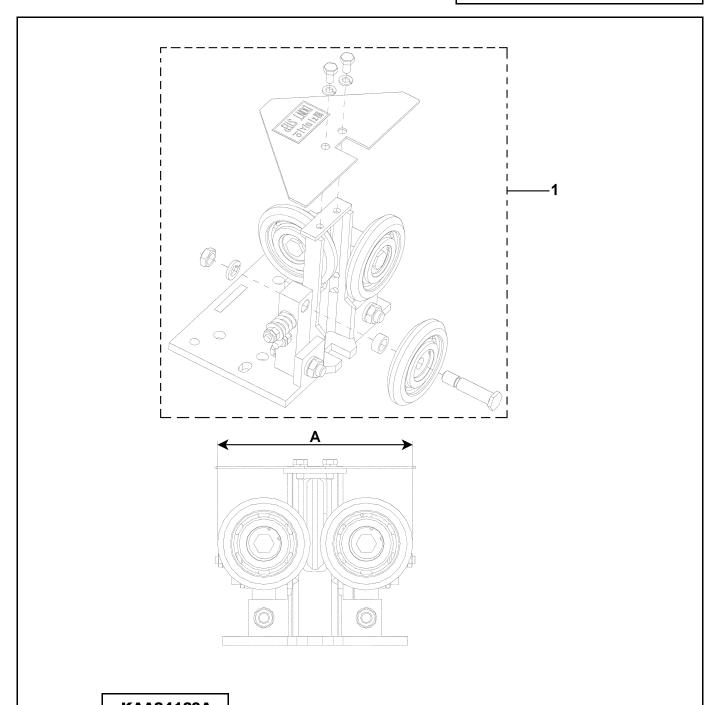

# 14-KAA24180A

|          | KAA24180A  |                           |         |        |         |            |
|----------|------------|---------------------------|---------|--------|---------|------------|
| REF. No. | PART No.   | DESCRIPTION               | GUARD   | RAIL   |         | LENGTH "A" |
|          | KAA24180A1 |                           | With    | T89,   | # 2,    | 266        |
| 1 -      | KAA24100A1 | Assembly,<br>Roller Guide | VVIUI   | T127-1 | # 1 1/2 | 200        |
|          | KAA24180A2 |                           | Without | T89,   | # 2,    | 266        |
|          |            |                           |         | T127-1 | # 1 1/2 |            |