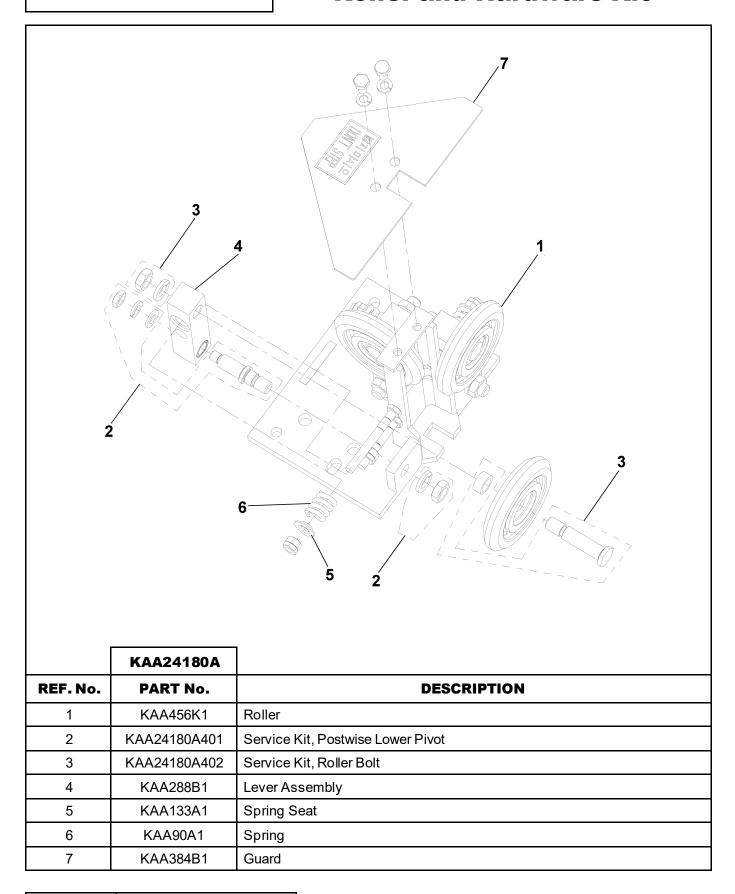

expert listed on this page.

# **Roller Guide Assemblies**

# 14-KAA24180A



|          | KAA24180A  |                           |         |        |         |            |
|----------|------------|---------------------------|---------|--------|---------|------------|
| REF. No. | PART No.   | DESCRIPTION               | GUARD   | RAIL   |         | LENGTH "A" |
|          | KAA24180A1 |                           | With    | T89,   | # 2,    | 266        |
| 1 -      | KAA24100A1 | Assembly,<br>Roller Guide | VVIUI   | T127-1 | # 1 1/2 | 200        |
|          | KAA24180A2 |                           | Without | T89,   | # 2,    | 266        |
|          |            |                           |         | T127-1 | # 1 1/2 |            |

## 14-KAA24180A

# **Roller and Hardware Kit**