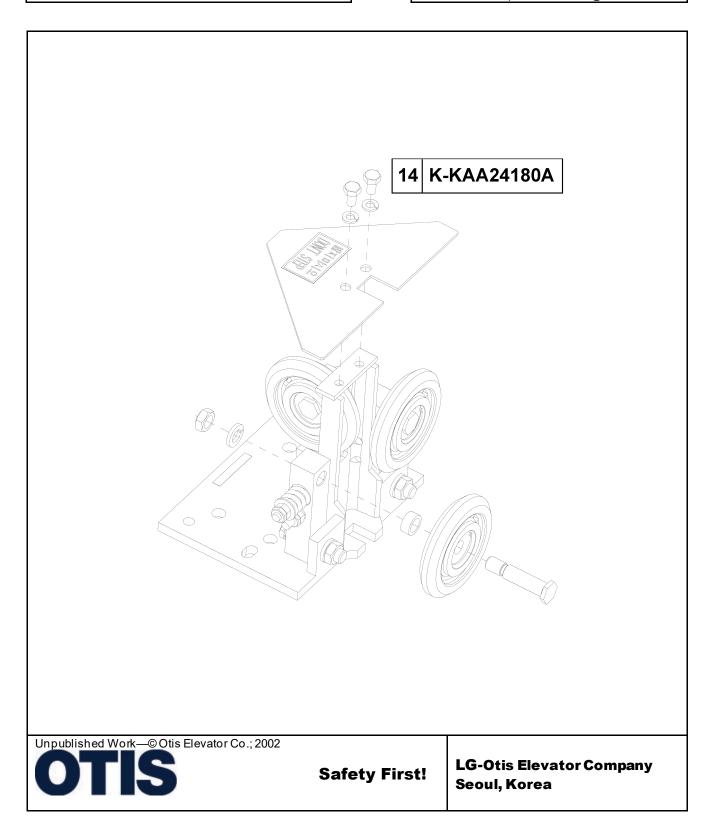

### 14-KAA24180A

## **Leaflet Description**

This SPL provides spare part information for LGO-125 mm low cost roller guides. For NAA limited duty, the roller guides with 125 mm diameter rollers are installed on the top and bottom of the car. Roller guides on the top of the car require guards. Roller guides installed at the bottom of the car do not require a guard.