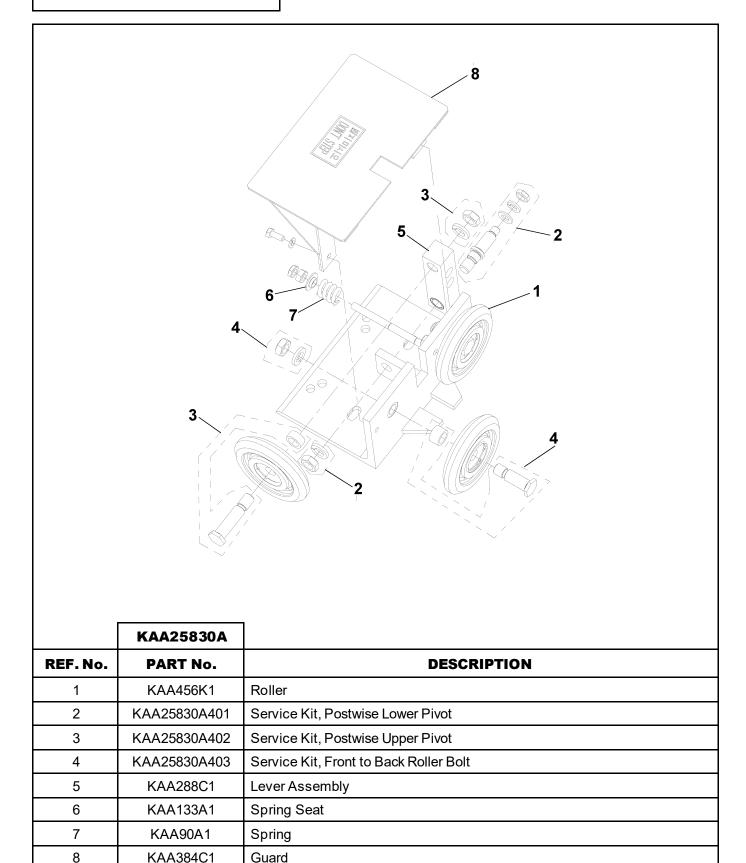

Letters, etc. for further information.

If you have any suggestions about this document, please contact the subject matter expert listed on this page.

# **Roller Guide Assemblies**

# 14-KAA25830A



|          | NAAZOOOA   |                           |         |                |               |            |
|----------|------------|---------------------------|---------|----------------|---------------|------------|
| REF. No. | PART No.   | DESCRIPTION               | GUARD   | RAIL           |               | LENGTH "A" |
| 1        | KAA25830A1 | Assembly,<br>Roller Guide | With    | T89,<br>T127-1 | #2,<br>#1 1/2 | 266        |
|          | KAA25830A2 |                           | Without | T89,<br>T127-1 | #2,<br>#1 1/2 | 266        |

# 14-KAA25830A

# **Roller and Hardware Kit**