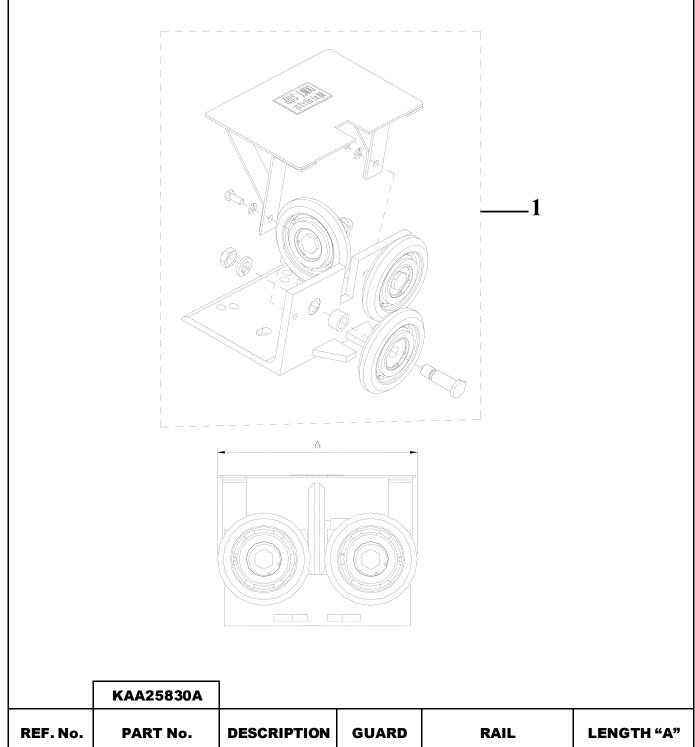

# **Roller Guide Assemblies**

# 14-KAA25830A

|          | NAAZOOOA   |                           |         |                |               |            |
|----------|------------|---------------------------|---------|----------------|---------------|------------|
| REF. No. | PART No.   | DESCRIPTION               | GUARD   | RAIL           |               | LENGTH "A" |
| 1        | KAA25830A1 | Assembly,<br>Roller Guide | With    | T89,<br>T127-1 | #2,<br>#1 1/2 | 266        |
|          | KAA25830A2 |                           | Without | T89,<br>T127-1 | #2,<br>#1 1/2 | 266        |