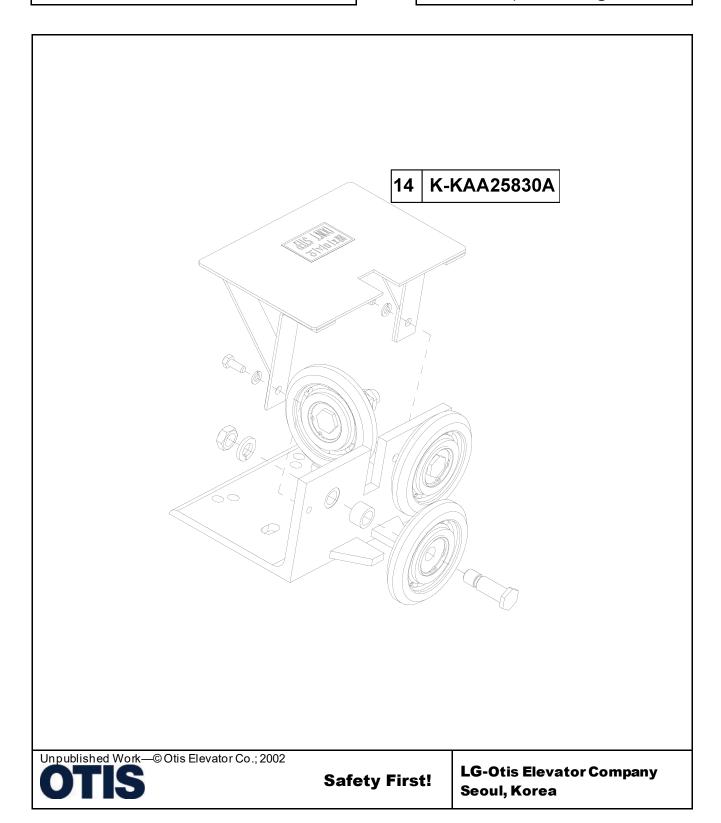

# 14-KAA25830A

# **Leaflet Description**

This SPL provides spare part information for LGO-125 mm low cost roller guides. For NAA limited duty, the roller guides with 125 mm diameter rollers are installed on the top and bottom of the counterweight. Roller guides on the top of the counterweight require guards. Roller guides installed at the bottom of the counterweight do not require a guard.

# **Roller Guide Assemblies**