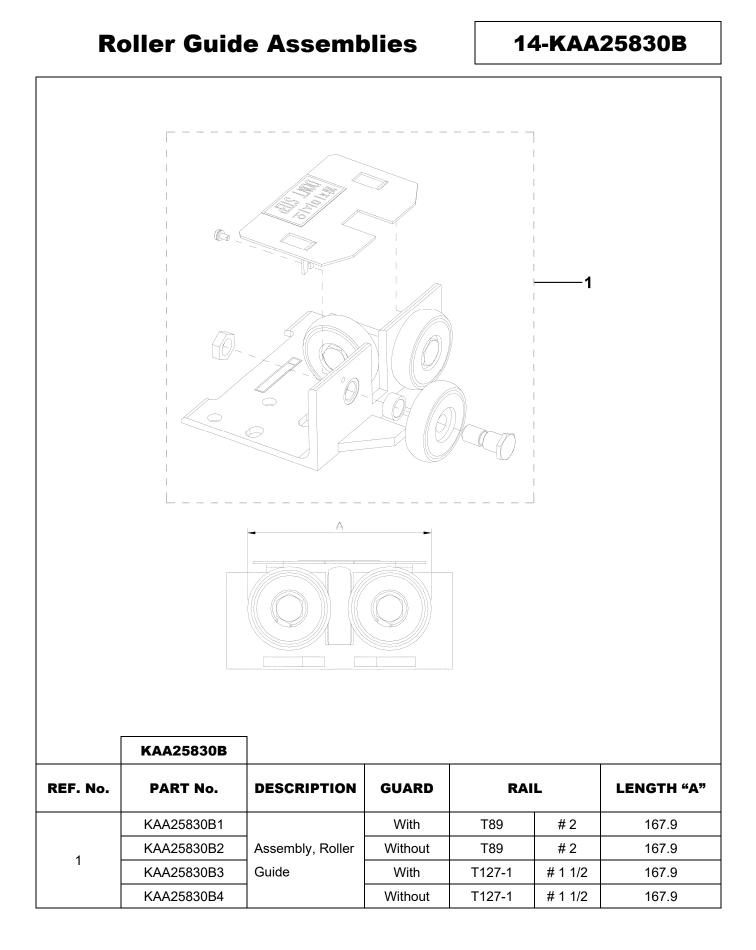

# **Leaflet Description**

This SPL provides spare part information for LGO-76 mm low cost roller guides. For NAA limited duty, the roller guides with 76 mm diameter rollers are installed on the top and bottom of the counterweight. Roller guides on the top of the counterweight require guards. Roller guides installed at the bottom of the counterweight do not require a guard.

#### **Related Drawings**

| Drawing No. | Title                                          | Drawing No. | Title |
|-------------|------------------------------------------------|-------------|-------|
| KAA25830B   | Roller Guide Assembly and<br>Arrangement 76 mm |             |       |
|             |                                                |             |       |