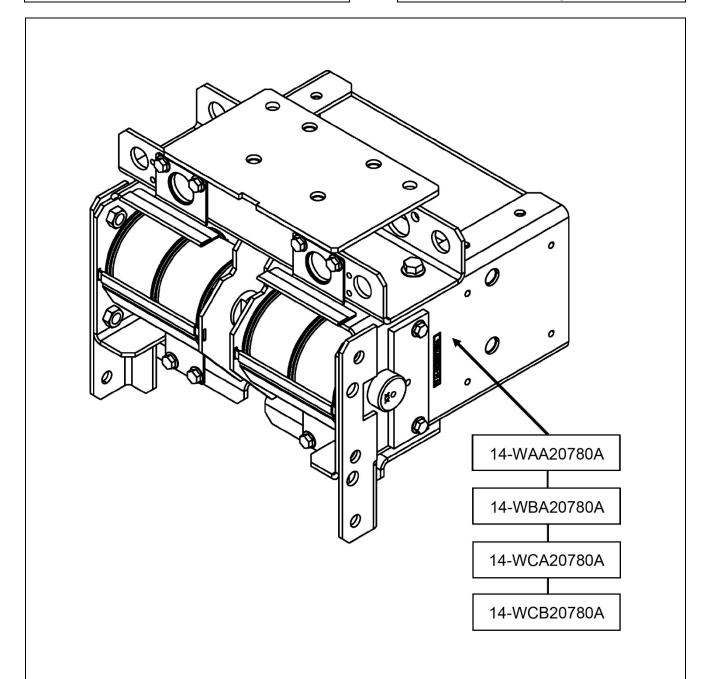

# Integrated Sheave Assembly

# Spare Parts Leaflet 14-WAA20780A

March 20, 2024/ Page 1 of 3

This document does not contain any technical data subject to EAR or ITAR

SERVICE ENGINEERING
Otis Elevator Company
Bloomfield, Connecticut USA

### **Leaflet Description**

This spare parts leaflet covers spare parts the integrated sheave assembly used on the Gen3 Core Passenger Duty Carframe / Crosshead assembly.

### 14-WAA20780A

|          | WAA20780A   | WBA20780A<br>WCA20780A | WCB20780A                                                                                |                         |
|----------|-------------|------------------------|------------------------------------------------------------------------------------------|-------------------------|
| REF. No. | PART No.    |                        | DESCRIPTION                                                                              |                         |
| 1        | AAA20780AP1 |                        | Sheave, Assembly, 2 Grooves, 43 kN (See SPL 14-AAA20780AP for additional service parts.) |                         |
| 2        | WAA384AS2   |                        | Guard, Top                                                                               |                         |
| 3        | WAA384G1    |                        |                                                                                          | Guard, Bottom, Front    |
| 4        | WAA384AG1   |                        | Guard, Bottom, Rear                                                                      |                         |
| 5        |             |                        | WAA384BK1                                                                                | Guard, Bottom, Combined |