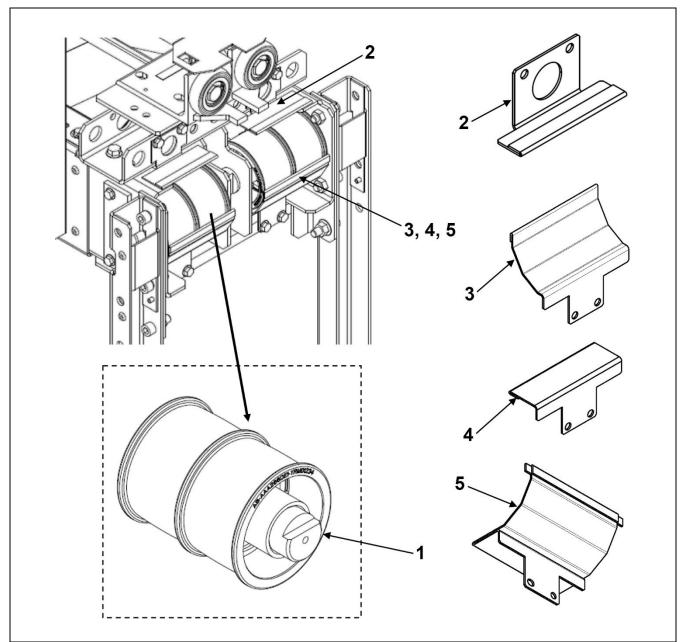

## **Sheave Assembly**

### 14-WAA20780A

|          | WAA20780A   | WBA20780A<br>WCA20780A | WCB20780A                                                                                |                         |
|----------|-------------|------------------------|------------------------------------------------------------------------------------------|-------------------------|
| REF. No. | PART No.    |                        | DESCRIPTION                                                                              |                         |
| 1        | AAA20780AP1 |                        | Sheave, Assembly, 2 Grooves, 43 kN (See SPL 14-AAA20780AP for additional service parts.) |                         |
| 2        | WAA384AS2   |                        | Guard, Top                                                                               |                         |
| 3        | WAA384G1    |                        |                                                                                          | Guard, Bottom, Front    |
| 4        | WAA384AG1   |                        | Guard, Bottom, Rear                                                                      |                         |
| 5        |             |                        | WAA384BK1                                                                                | Guard, Bottom, Combined |