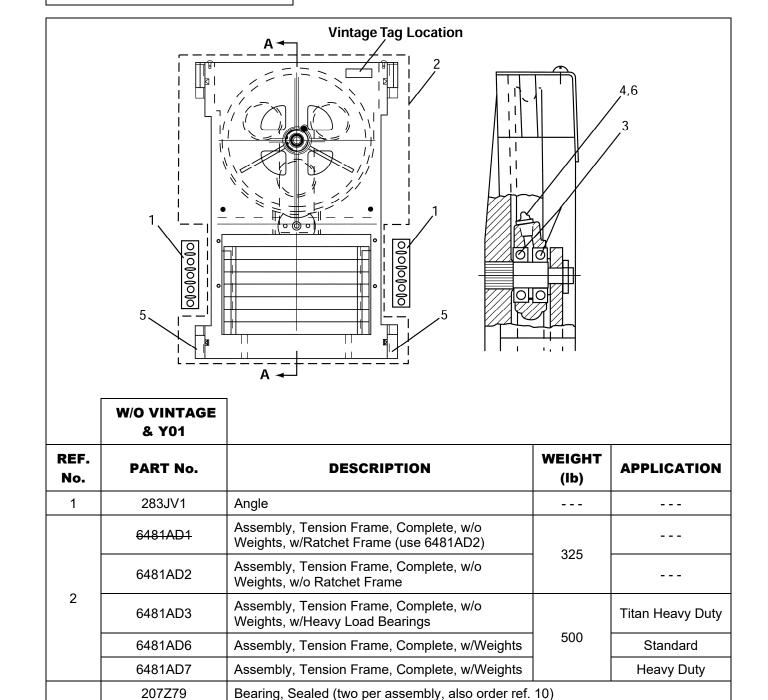

## **Type 6481AD Rope Tightener**

Gib

Bearing (two per assembly)

Bearing, Heavy Duty for Titan

Plug (W→ ref. 3 sealed bearing)

Fitting (do not use when sealed bearings are in place)

(Continued on next page)

3

4

5\*

6

207Z18

207Z100

435C2

380BK1

444AX40

<sup>\*</sup> Cement in place with Loctite 416, VP-700139.

## **Type 6481AD Rope Tightener**