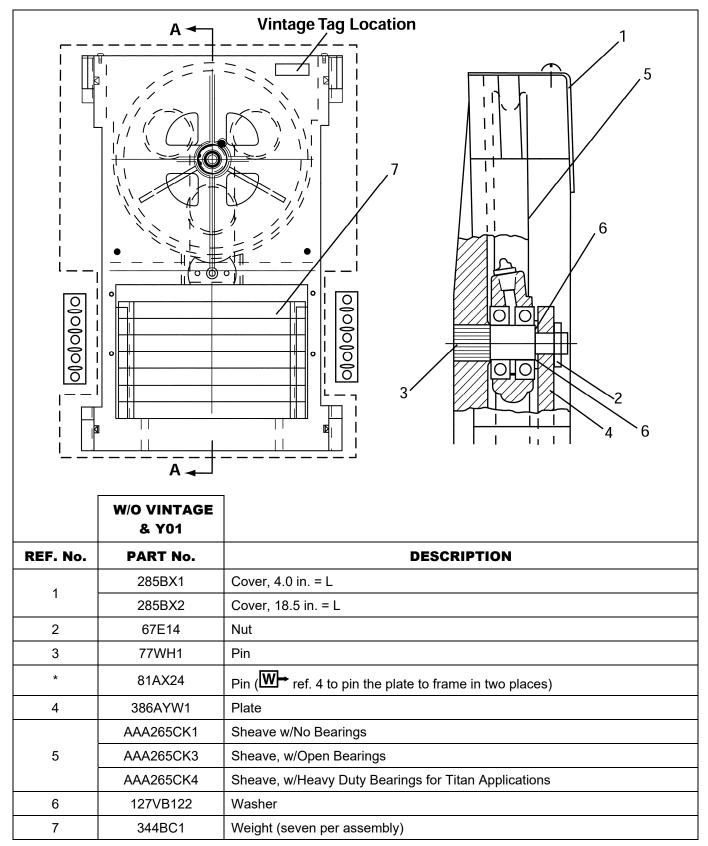

## **Type 6481AD Rope Tightener**

Gib

Bearing (two per assembly)

Bearing, Heavy Duty for Titan

Plug (W→ ref. 3 sealed bearing)

Fitting (do not use when sealed bearings are in place)

(Continued on next page)

3

4

5\*

6

207Z18

207Z100

435C2

380BK1

444AX40

<sup>\*</sup> Cement in place with Loctite 416, VP-700139.

## 15-6481AD

<sup>\*</sup> Part not shown.