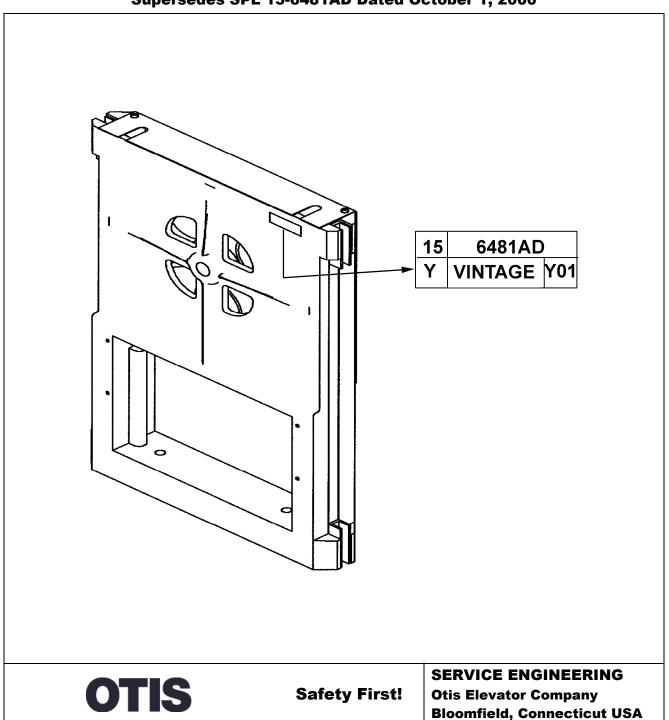

# Type 6481AD Rope Tightener

# Spare Parts Leaflet 15-6481AD

March 15, 2002 / Page 1 of 5

Supersedes SPL 15-6481AD Dated October 1, 2000

## **Leaflet Description**

This SPL was part of leaflet C-1094. Type 6481AD rope tightener now has a vintage tag, and so was broken out of the older leaflet. In October 1997, the ratchet teeth were removed from these tension frame assemblies. Though not illustrated, tension frames currently in the field that have ratchet teeth are still covered by spare parts shown in this SPL.

## 15-6481AD