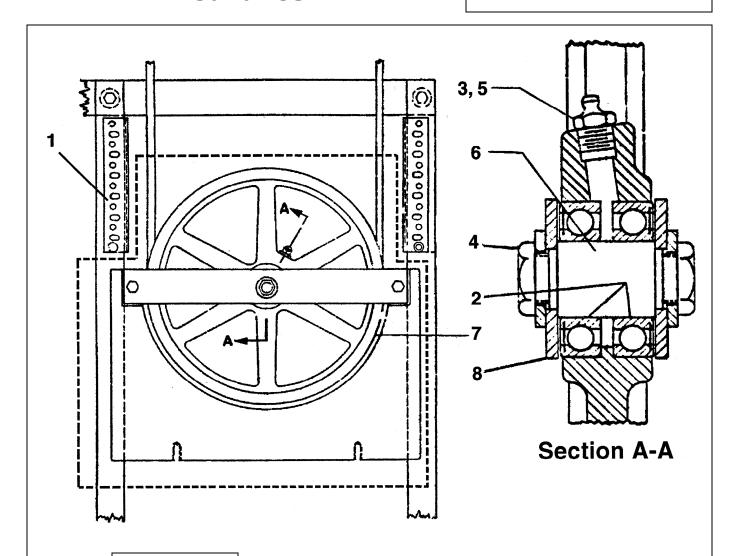

# 15-6481T

|          | W/O VINTAGE                    |                                                                |
|----------|--------------------------------|----------------------------------------------------------------|
| REF. No. | PART No.                       | DESCRIPTION                                                    |
| 1        | 283JV1                         | Angle                                                          |
| 2        | 207Z79                         | Bearing, Sealed (field to remove grease fittings from sheave), |
|          | 207Z18                         | Bearing (field to retain ref. 3)                               |
| 3        | 435C2                          | Fitting                                                        |
| 4        | 67E14                          | Nut                                                            |
| 5        | 444AX40                        | Plug, ₩→ Sealed Bearing, Ref. 2                                |
| 6        | 495CN1                         | Shaft                                                          |
| 7        | <del>265AD1</del><br>AAA265CK1 | Sheave w/o Bearings, 16 in. Ø                                  |
|          | AAA265CK3                      | Sheave w/207Z18 Bearings, 16 in. Ø                             |
| 8        | 298AM9                         | Strip                                                          |