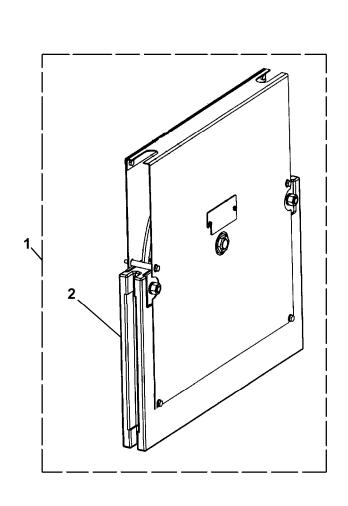

# 6481T Governor Rope Tightener Assembly

|          | VINTAGE                     |                                                   |
|----------|-----------------------------|---------------------------------------------------|
| REF. No. | PART No.                    | DESCRIPTION                                       |
| 1        | <del>6481T1</del><br>6481T2 | Tightener, Governor Rope Assembly, 120 lb, 16 in. |
| 2        | <del>344BD1</del><br>344BD2 | Weight                                            |