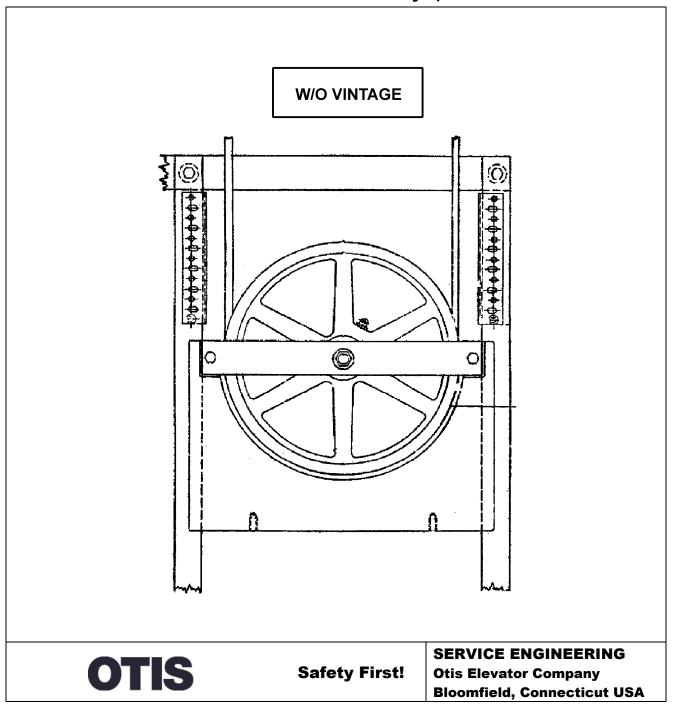

### **Leaflet Description**

This leaflet details the 6481T governor rope tightener assembly. Note that 6481T rope tightener applies only to 7063E governor < 205 ft. and < 700 fpm.

# 15-6481T

|          | W/O VINTAGE                    |                                                                |
|----------|--------------------------------|----------------------------------------------------------------|
| REF. No. | PART No.                       | DESCRIPTION                                                    |
| 1        | 283JV1                         | Angle                                                          |
| 2        | 207Z79                         | Bearing, Sealed (field to remove grease fittings from sheave), |
|          | 207Z18                         | Bearing (field to retain ref. 3)                               |
| 3        | 435C2                          | Fitting                                                        |
| 4        | 67E14                          | Nut                                                            |
| 5        | 444AX40                        | Plug, ₩→ Sealed Bearing, Ref. 2                                |
| 6        | 495CN1                         | Shaft                                                          |
| 7        | <del>265AD1</del><br>AAA265CK1 | Sheave w/o Bearings, 16 in. Ø                                  |
|          | AAA265CK3                      | Sheave w/207Z18 Bearings, 16 in. Ø                             |
| 8        | 298AM9                         | Strip                                                          |