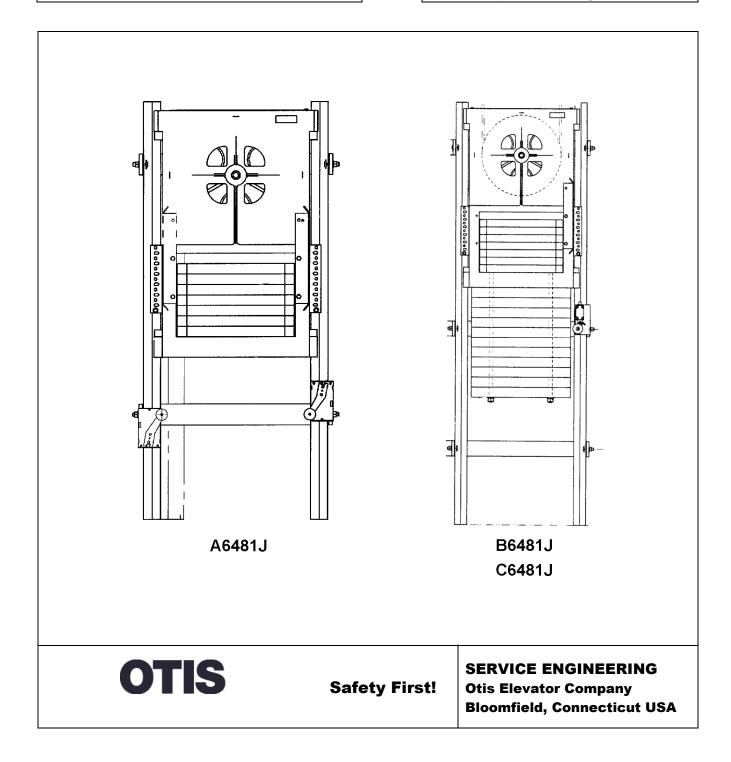

#### **Related Drawings**

| Drawing No. | Title                   | Drawing No. | Title                   |
|-------------|-------------------------|-------------|-------------------------|
| A6481J      | Governor Rope Tightener | C6481J      | Governor Rope Tightener |
| B6481J      | Governor Rope Tightener |             |                         |

# Slack Rope Switch (CEN) Arrangement A6481J Car Tension Frame

|          | A0461J     |                                                                                                                                                                  |
|----------|------------|------------------------------------------------------------------------------------------------------------------------------------------------------------------|
| REF. No. | PART No.   | DESCRIPTION                                                                                                                                                      |
| 1        | 283JV1     | Angle                                                                                                                                                            |
| 2        | 6481AD2    | Assembly, Tension Frame (shown), Complete, w/o Weights, w/o Ratchet Frame, SPL 15-6481AD                                                                         |
|          | 6481AD3    | Assembly, Tension Frame (not shown), Complete, w/o Weights, w/Heavy Load Bearings, Suited for Additional (10) Bottom Weights 955 lb.  Application, SPL 15-6481AD |
| 3        | AAA283APX1 | Bracket (formed angle)                                                                                                                                           |
| 4        | AAA327NY1  | Cam                                                                                                                                                              |
| 5        | AAA6098NM3 | Switch, Limit                                                                                                                                                    |

## Slack Rope Switch (CEN) Arrangements B6481J and C6481J Car Tension Frame