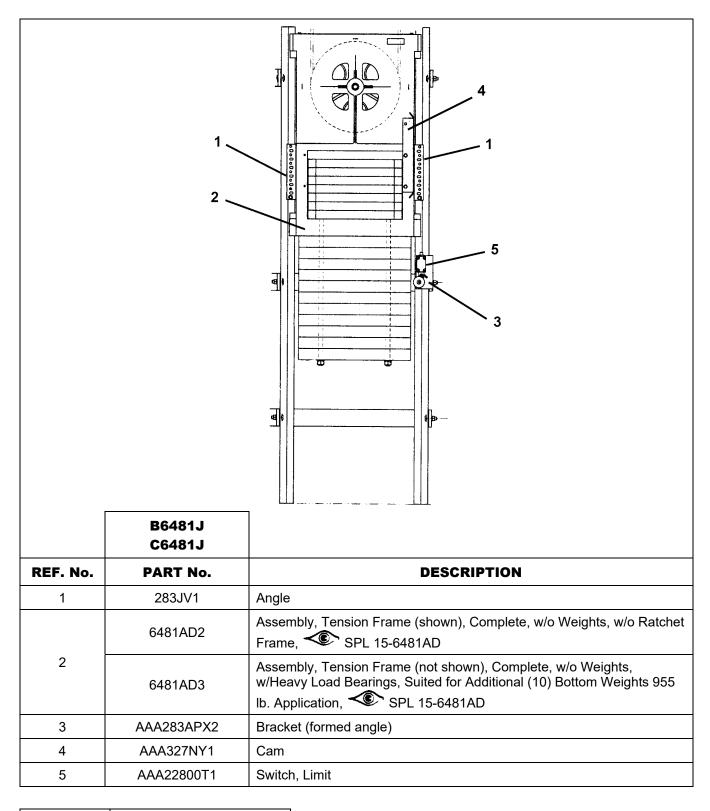

(not shown), Complete, w/o Weights, w/Heavy Load Bearings, Suited for Additional (10) Bottom Weights 955 lb.  Application, SPL 15-6481AD |
| 3        | AAA283APX1 | Bracket (formed angle)                                                                                                                                           |
| 4        | AAA327NY1  | Cam                                                                                                                                                              |
| 5        | AAA6098NM3 | Switch, Limit                                                                                                                                                    |

#### 15-A6481J

## Slack Rope Switch (CEN) Arrangements B6481J and C6481J Car Tension Frame