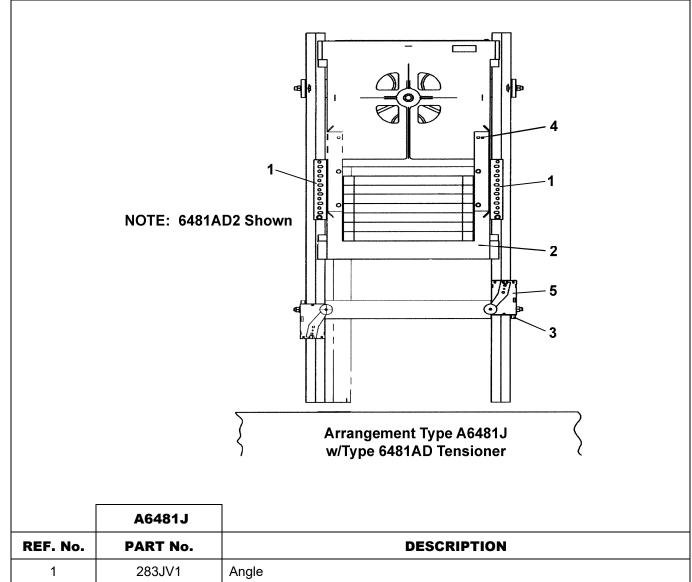

# Slack Rope Switch (CEN) Arrangement A6481J Car Tension Frame

|          | A0461J     |                                                                                                                                                                  |
|----------|------------|------------------------------------------------------------------------------------------------------------------------------------------------------------------|
| REF. No. | PART No.   | DESCRIPTION                                                                                                                                                      |
| 1        | 283JV1     | Angle                                                                                                                                                            |
| 2        | 6481AD2    | Assembly, Tension Frame (shown), Complete, w/o Weights, w/o Ratchet Frame, SPL 15-6481AD                                                                         |
|          | 6481AD3    | Assembly, Tension Frame (not shown), Complete, w/o Weights, w/Heavy Load Bearings, Suited for Additional (10) Bottom Weights 955 lb.  Application, SPL 15-6481AD |
| 3        | AAA283APX1 | Bracket (formed angle)                                                                                                                                           |
| 4        | AAA327NY1  | Cam                                                                                                                                                              |
| 5        | AAA6098NM3 | Switch, Limit                                                                                                                                                    |