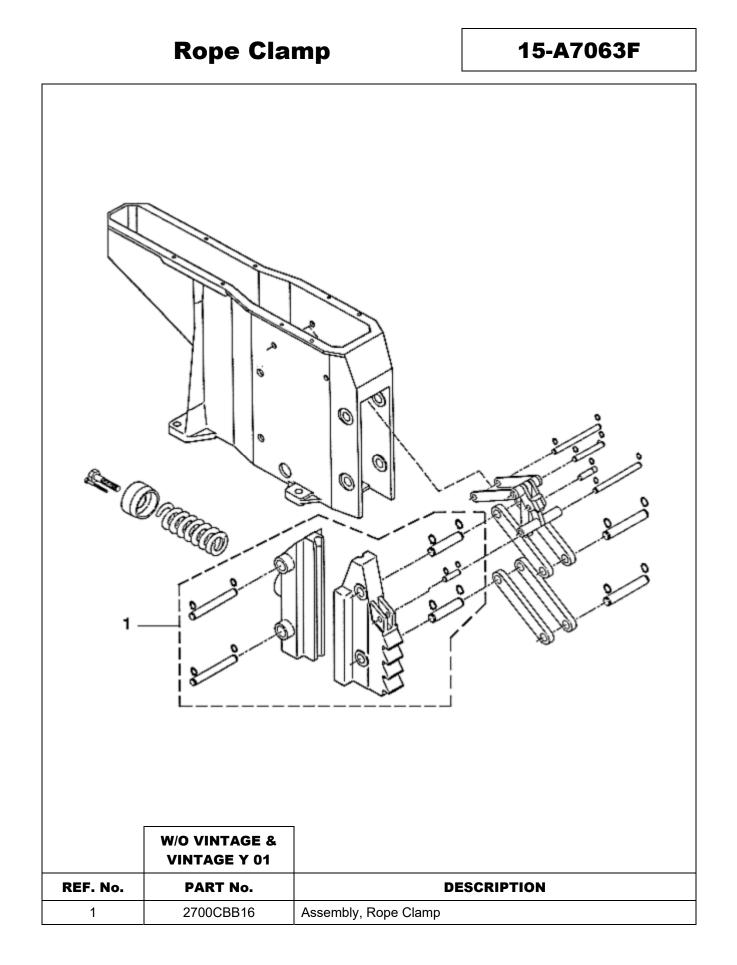

# Type 7063F Governor

|                 | W/O VINTAGE &<br>VINTAGE Y 01                                                                                       |                                                                       |                                |
|-----------------|---------------------------------------------------------------------------------------------------------------------|-----------------------------------------------------------------------|--------------------------------|
| REF.<br>No.     |                                                                                                                     | DESCRIPTION                                                           | SPEED<br>FPM                   |
|                 | VINTAGE Y 01                                                                                                        | DESCRIPTION                                                           |                                |
|                 | VINTAGE Y 01<br>PART OR ML                                                                                          | _                                                                     | FPM                            |
|                 | VINTAGE Y 01           PART OR ML           2700CBB1                                                                | Assembly, Governor Sheave, Right Hand,                                | <b>FPM</b><br>1000             |
| No.             | VINTAGE Y 01<br>PART OR ML<br>2700CBB1<br>2700CBB2<br>2700CBB3<br>2700CBB4                                          | _                                                                     | <b>FPM</b> 1000 1200 1400 1600 |
| <b>No.</b><br>1 | VINTAGE Y 01<br>PART OR ML<br>2700CBB1<br>2700CBB2<br>2700CBB3<br>2700CBB4<br>2700CBB5                              | Assembly, Governor Sheave, Right Hand,<br>Made from 2240B7            | <b>FPM</b> 1000 1200 1400      |
| No.             | VINTAGE Y 01<br>PART OR ML<br>2700CBB1<br>2700CBB2<br>2700CBB3<br>2700CBB4                                          | Assembly, Governor Sheave, Right Hand,                                | <b>FPM</b> 1000 1200 1400 1600 |
| <b>No.</b><br>1 | VINTAGE Y 01<br>PART OR ML<br>2700CBB1<br>2700CBB2<br>2700CBB3<br>2700CBB4<br>2700CBB5                              | Assembly, Governor Sheave, Right Hand,<br>Made from 2240B7            | <b>FPM</b> 1000 1200 1400 1600 |
| <b>No.</b><br>1 | VINTAGE Y 01<br>PART OR ML<br>2700CBB1<br>2700CBB2<br>2700CBB3<br>2700CBB4<br>2700CBB5<br>BEARING SKF207Z<br>445DD1 | Assembly, Governor Sheave, Right Hand,<br>Made from 2240B7<br>Bearing | <b>FPM</b> 1000 1200 1400 1600 |

Page 4 January 27, 2016

Unpublished Work—Otis Elevator Co., 2016

|                 |                                                                                         | SHOV                                                                    | WN                                                         |
|-----------------|-----------------------------------------------------------------------------------------|-------------------------------------------------------------------------|------------------------------------------------------------|
|                 | W/O VINTAGE &<br>VINTAGE Y 01                                                           |                                                                         |                                                            |
| REF. No.        |                                                                                         |                                                                         | WN<br>SPEED<br>FPM                                         |
| REF. No.        | VINTAGE Y 01<br>PART OR ML<br>2700CBB6                                                  | SAC N NO                                                                | <b>SPEED</b><br><b>FPM</b><br>1000                         |
|                 | VINTAGE Y 01<br>PART OR ML<br>2700CBB6<br>2700CBB7                                      | DESCRIPTION                                                             | <b>SPEED</b><br><b>FPM</b><br>1000<br>1200                 |
| <b>REF. No.</b> | VINTAGE Y 01<br>PART OR ML<br>2700CBB6<br>2700CBB7<br>2700CBB8                          | SAC N NO                                                                | <b>SPEED</b><br><b>FPM</b><br>1000<br>1200<br>1400         |
|                 | VINTAGE Y 01<br>PART OR ML<br>2700CBB6<br>2700CBB7<br>2700CBB8<br>2700CBB9              | DESCRIPTION Assembly, Governor Sheave, Left Hand                        | <b>SPEED</b><br><b>FPM</b><br>1000<br>1200<br>1400<br>1600 |
| 1               | VINTAGE Y 01<br>PART OR ML<br>2700CBB6<br>2700CBB7<br>2700CBB8<br>2700CBB9<br>2700CBB10 | DESCRIPTION<br>Assembly, Governor Sheave, Left Hand<br>Made from 2240B8 | <b>SPEED</b><br><b>FPM</b><br>1000<br>1200<br>1400         |
|                 | VINTAGE Y 01<br>PART OR ML<br>2700CBB6<br>2700CBB7<br>2700CBB8<br>2700CBB9              | DESCRIPTION Assembly, Governor Sheave, Left Hand                        | <b>SPEED</b><br><b>FPM</b><br>1000<br>1200<br>1400<br>1600 |
| 1               | VINTAGE Y 01<br>PART OR ML<br>2700CBB6<br>2700CBB7<br>2700CBB8<br>2700CBB9<br>2700CBB10 | DESCRIPTION<br>Assembly, Governor Sheave, Left Hand<br>Made from 2240B8 | <b>SPEED</b><br><b>FPM</b><br>1000<br>1200<br>1400<br>1600 |

# Type 7063F Governor

|          | W/O VINTAGE &<br>VINTAGE Y 01 |                                                                       |              |
|----------|-------------------------------|-----------------------------------------------------------------------|--------------|
| REF. No. | PART OR ML                    | DESCRIPTION                                                           | SPEED<br>FPM |
|          | 2700CBB11                     |                                                                       | 1000         |
|          | 2700CBB12                     | Assembly, Governor Sheave, Right Hand, w/o<br>Switch Made from 2240B9 | 1200         |
| 1        | 2700CBB13                     |                                                                       | 1400         |
|          | 2700CBB14                     |                                                                       | 1600         |
|          | 2700CBB15                     |                                                                       | 1800         |
| 2        | BEARING SKF207Z               | Bearing                                                               |              |
| 3        | 445BD3<br>445BT2              | Plunger                                                               |              |