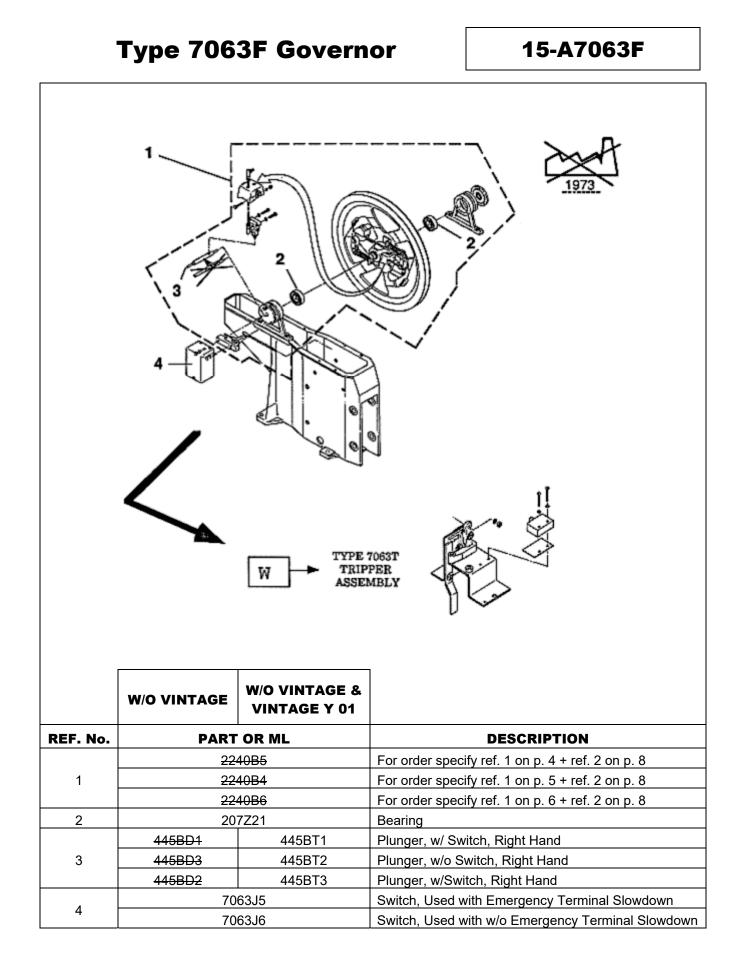

# Type 7063F Governor

|                 | W/O VINTAGE &<br>VINTAGE Y 01                                                                                       |                                                                       |                                |
|-----------------|---------------------------------------------------------------------------------------------------------------------|-----------------------------------------------------------------------|--------------------------------|
| REF.<br>No.     |                                                                                                                     | DESCRIPTION                                                           | SPEED<br>FPM                   |
|                 | VINTAGE Y 01                                                                                                        | DESCRIPTION                                                           |                                |
|                 | VINTAGE Y 01<br>PART OR ML                                                                                          | _                                                                     | FPM                            |
|                 | VINTAGE Y 01           PART OR ML           2700CBB1                                                                | Assembly, Governor Sheave, Right Hand,                                | <b>FPM</b><br>1000             |
| No.             | VINTAGE Y 01<br>PART OR ML<br>2700CBB1<br>2700CBB2<br>2700CBB3<br>2700CBB4                                          | _                                                                     | <b>FPM</b> 1000 1200 1400 1600 |
| <b>No.</b><br>1 | VINTAGE Y 01<br>PART OR ML<br>2700CBB1<br>2700CBB2<br>2700CBB3<br>2700CBB4<br>2700CBB5                              | Assembly, Governor Sheave, Right Hand,<br>Made from 2240B7            | <b>FPM</b> 1000 1200 1400      |
| No.             | VINTAGE Y 01<br>PART OR ML<br>2700CBB1<br>2700CBB2<br>2700CBB3<br>2700CBB4                                          | Assembly, Governor Sheave, Right Hand,                                | <b>FPM</b> 1000 1200 1400 1600 |
| <b>No.</b><br>1 | VINTAGE Y 01<br>PART OR ML<br>2700CBB1<br>2700CBB2<br>2700CBB3<br>2700CBB4<br>2700CBB5                              | Assembly, Governor Sheave, Right Hand,<br>Made from 2240B7            | <b>FPM</b> 1000 1200 1400 1600 |
| <b>No.</b><br>1 | VINTAGE Y 01<br>PART OR ML<br>2700CBB1<br>2700CBB2<br>2700CBB3<br>2700CBB4<br>2700CBB5<br>BEARING SKF207Z<br>445DD1 | Assembly, Governor Sheave, Right Hand,<br>Made from 2240B7<br>Bearing | <b>FPM</b> 1000 1200 1400 1600 |

Page 4 January 27, 2016

Unpublished Work—Otis Elevator Co., 2016

|                 |                                                                                         | SHOV                                                                    | WN                                                         |
|-----------------|-----------------------------------------------------------------------------------------|-------------------------------------------------------------------------|------------------------------------------------------------|
|                 | W/O VINTAGE &<br>VINTAGE Y 01                                                           |                                                                         |                                                            |
| REF. No.        |                                                                                         |                                                                         | WN<br>SPEED<br>FPM                                         |
| REF. No.        | VINTAGE Y 01<br>PART OR ML<br>2700CBB6                                                  | SAC N NO                                                                | <b>SPEED</b><br><b>FPM</b><br>1000                         |
|                 | VINTAGE Y 01<br>PART OR ML<br>2700CBB6<br>2700CBB7                                      | DESCRIPTION                                                             | <b>SPEED</b><br><b>FPM</b><br>1000<br>1200                 |
| <b>REF. No.</b> | VINTAGE Y 01<br>PART OR ML<br>2700CBB6<br>2700CBB7<br>2700CBB8                          | SAC N NO                                                                | <b>SPEED</b><br><b>FPM</b><br>1000<br>1200<br>1400         |
|                 | VINTAGE Y 01<br>PART OR ML<br>2700CBB6<br>2700CBB7<br>2700CBB8<br>2700CBB9              | DESCRIPTION Assembly, Governor Sheave, Left Hand                        | <b>SPEED</b><br><b>FPM</b><br>1000<br>1200<br>1400<br>1600 |
| 1               | VINTAGE Y 01<br>PART OR ML<br>2700CBB6<br>2700CBB7<br>2700CBB8<br>2700CBB9<br>2700CBB10 | DESCRIPTION<br>Assembly, Governor Sheave, Left Hand<br>Made from 2240B8 | <b>SPEED</b><br><b>FPM</b><br>1000<br>1200<br>1400         |
|                 | VINTAGE Y 01<br>PART OR ML<br>2700CBB6<br>2700CBB7<br>2700CBB8<br>2700CBB9              | DESCRIPTION Assembly, Governor Sheave, Left Hand                        | <b>SPEED</b><br><b>FPM</b><br>1000<br>1200<br>1400<br>1600 |
| 1               | VINTAGE Y 01<br>PART OR ML<br>2700CBB6<br>2700CBB7<br>2700CBB8<br>2700CBB9<br>2700CBB10 | DESCRIPTION<br>Assembly, Governor Sheave, Left Hand<br>Made from 2240B8 | <b>SPEED</b><br><b>FPM</b><br>1000<br>1200<br>1400<br>1600 |

# Type 7063F Governor

|          | W/O VINTAGE &<br>VINTAGE Y 01 |                                                                       |              |
|----------|-------------------------------|-----------------------------------------------------------------------|--------------|
| REF. No. | PART OR ML                    | DESCRIPTION                                                           | SPEED<br>FPM |
|          | 2700CBB11                     |                                                                       | 1000         |
|          | 2700CBB12                     | Assembly, Governor Sheave, Right Hand, w/o<br>Switch Made from 2240B9 | 1200         |
| 1        | 2700CBB13                     |                                                                       | 1400         |
|          | 2700CBB14                     |                                                                       | 1600         |
|          | 2700CBB15                     |                                                                       | 1800         |
| 2        | BEARING SKF207Z               | Bearing                                                               |              |
| 3        | 445BD3<br>445BT2              | Plunger                                                               |              |