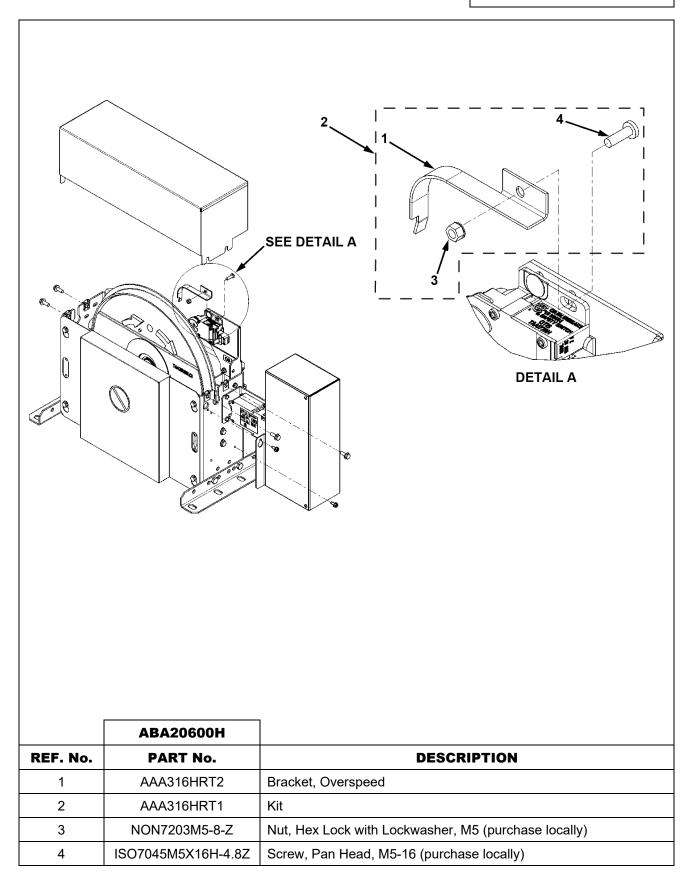

--------------------------------------------|
| REF. No. | PART No.                  | DESCRIPTION                                            |
|          | AAA344BW1                 | Assembly, Weight, Safety Linkage (25 ft. or less rise) |
| 1        | AAA344BW2                 | Assembly, Weight, Safety Linkage (25 ft 45 ft. rise)   |
|          | AAA344BW3                 | Assembly, Weight, Safety Linkage (above 45 ft. rise)   |
| 2        | 336KX1                    | Clamp, Rope ₩→ 3/8-in. Rope Ø                          |
| 3        | AAA712W58                 | Rope, Wire                                             |
| 4        | AAA231R2                  | Thimble, Rope                                          |

# **Chain Mounting Kit & Switch**



# **Overspeed Switch Guard**