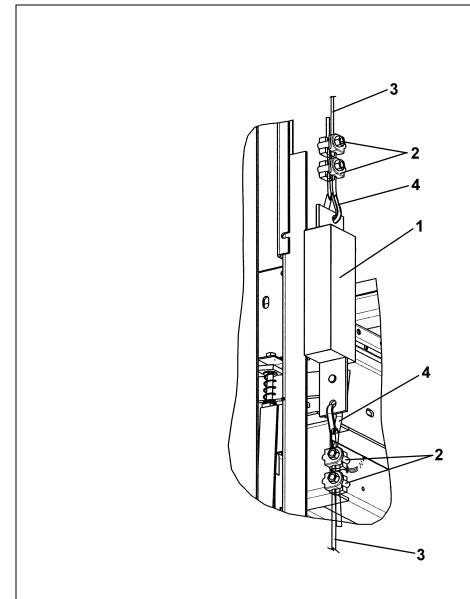

# **Weight Assembly: Safety Linkage**

|          | W/O VINTAGE,<br>ABA20600H |                                                        |
|----------|---------------------------|--------------------------------------------------------|
| REF. No. | PART No.                  | DESCRIPTION                                            |
|          | AAA344BW1                 | Assembly, Weight, Safety Linkage (25 ft. or less rise) |
| 1        | AAA344BW2                 | Assembly, Weight, Safety Linkage (25 ft 45 ft. rise)   |
|          | AAA344BW3                 | Assembly, Weight, Safety Linkage (above 45 ft. rise)   |
| 2        | 336KX1                    | Clamp, Rope ₩→ 3/8-in. Rope Ø                          |
| 3        | AAA712W58                 | Rope, Wire                                             |
| 4        | AAA231R2                  | Thimble, Rope                                          |