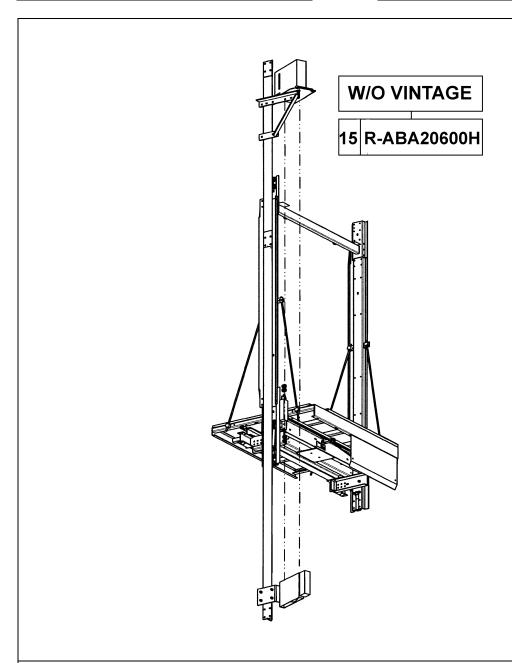

# **Apollo Governor**

|          | W/O VINTAGE | ABA20600H |                                                                                                                           |
|----------|-------------|-----------|---------------------------------------------------------------------------------------------------------------------------|
| REF. No. | PART No.    |           | DESCRIPTION                                                                                                               |
| 1        |             |           | Governor. See SPL 15-TAA20602B.                                                                                           |
| 2        |             |           | Governor & Rope Tightener, See details in SPL 15-AAA22700K, Governor and Rope Tightener, SPL 15-T**22700E, Tension Device |