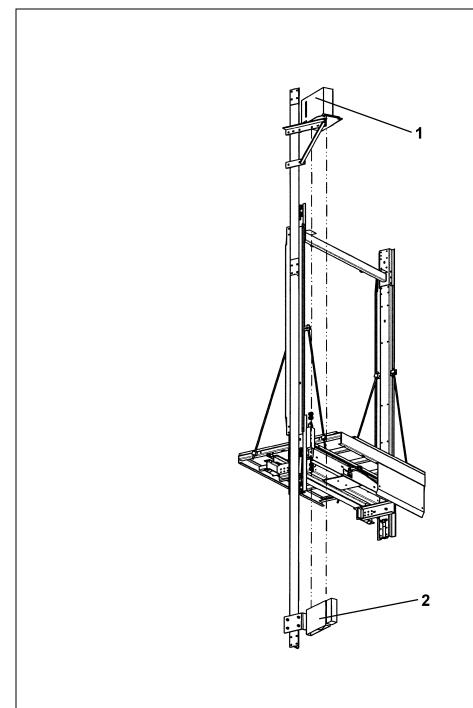

# **Apollo Governor**

|          | W/O VINTAGE | ABA20600H |                                                                                                                           |
|----------|-------------|-----------|---------------------------------------------------------------------------------------------------------------------------|
| REF. No. | PART No.    |           | DESCRIPTION                                                                                                               |
| 1        |             |           | Governor. See SPL 15-TAA20602B.                                                                                           |
| 2        |             |           | Governor & Rope Tightener, See details in SPL 15-AAA22700K, Governor and Rope Tightener, SPL 15-T**22700E, Tension Device |