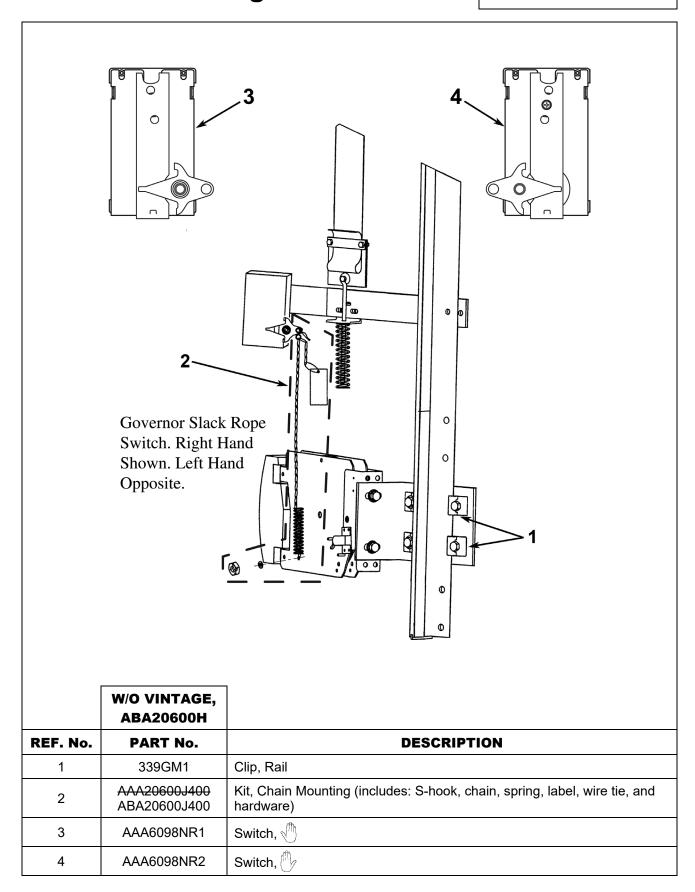

-------------------|--------------------------------------------------------|
| REF. No. | PART No.                  | DESCRIPTION                                            |
|          | AAA344BW1                 | Assembly, Weight, Safety Linkage (25 ft. or less rise) |
| 1        | AAA344BW2                 | Assembly, Weight, Safety Linkage (25 ft 45 ft. rise)   |
|          | AAA344BW3                 | Assembly, Weight, Safety Linkage (above 45 ft. rise)   |
| 2        | 336KX1                    | Clamp, Rope ₩→ 3/8-in. Rope Ø                          |
| 3        | AAA712W58                 | Rope, Wire                                             |
| 4        | AAA231R2                  | Thimble, Rope                                          |

# **Chain Mounting Kit & Switch**



# **Overspeed Switch Guard**