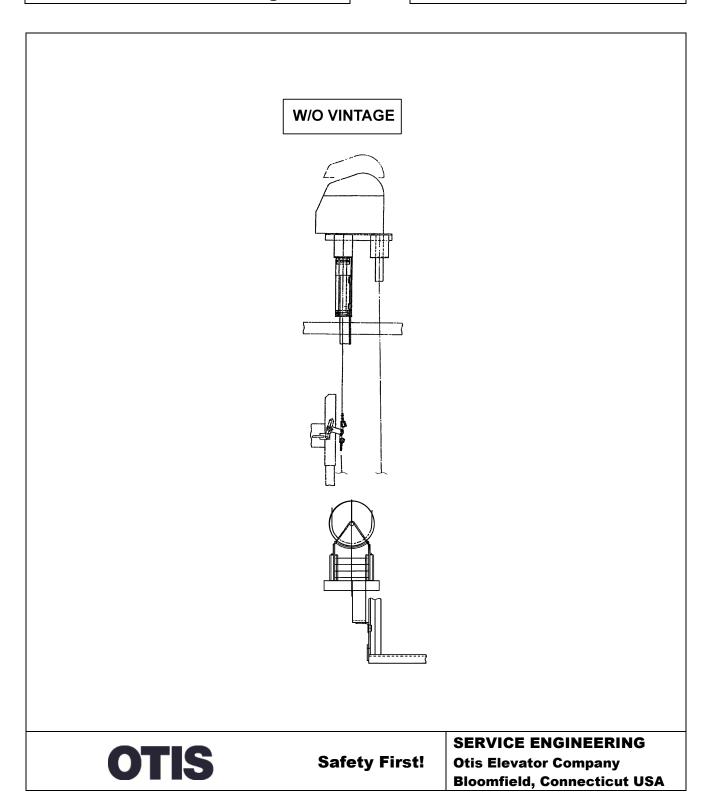

# **Governor and Rope Socket**

## 15-AAA22700A

Pin, Wedge, and Two Retaining Clips

**NOTE:** For wire rope information, refer to SPL 11-AAA712P.

Socket, Wedge, for 3/8 in. Diameter Governor Rope, Including Nut, Bolt, Cotter

4

AAA227E7

AAA227E14