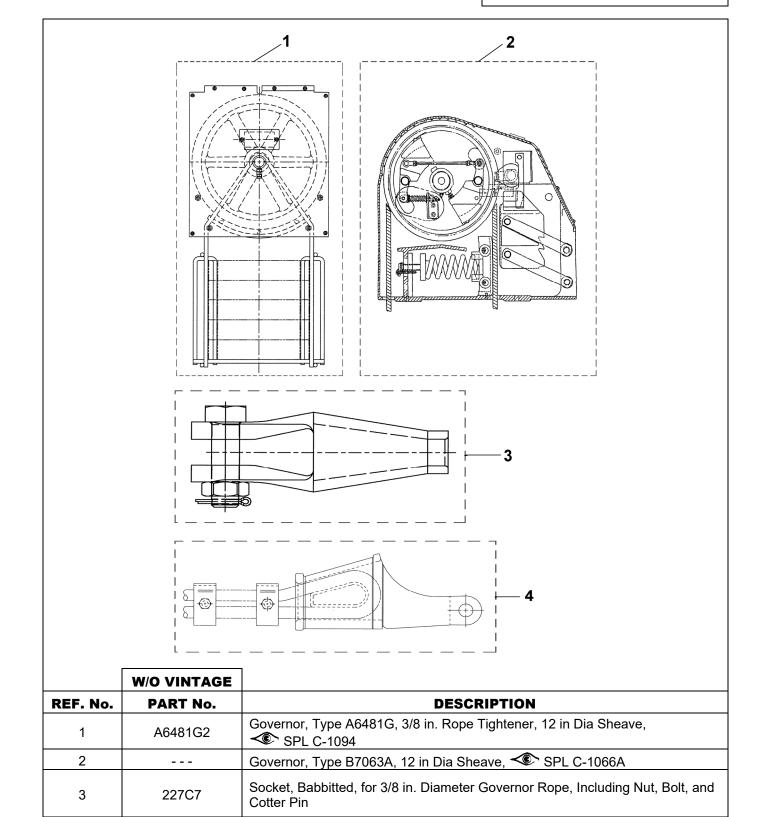

# **Governor and Rope Socket**

## 15-AAA22700A

Pin, Wedge, and Two Retaining Clips

**NOTE:** For wire rope information, refer to SPL 11-AAA712P.

Socket, Wedge, for 3/8 in. Diameter Governor Rope, Including Nut, Bolt, Cotter

4

AAA227E7

AAA227E14

#### **Related Documents**

| Document ID    | Title                              |  |
|----------------|------------------------------------|--|
| SPL C-1094     | Type 6481 Governor Rope Tighteners |  |
| SPL C-1066A    | Type A7063A & B7063A Governor      |  |
| SPL 11-AAA712P | Wire Rope, Shackles and Springs    |  |