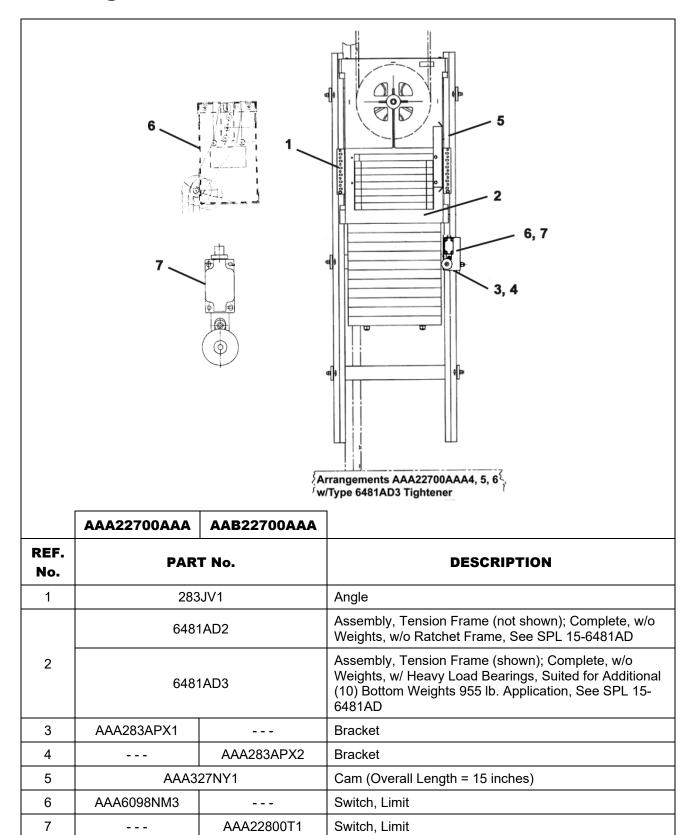

### **Leaflet Description**

This former pointer SPL lists LRUs for type AAA22700AAA and AAB22700AAA governor rope tightener arrangements.

#### **Related Drawings**

| Drawing No. | Title                           | Drawing No. | Title |
|-------------|---------------------------------|-------------|-------|
| AAA22700AAA | CWT Governor Rope,<br>Tightener |             |       |

# Slack Rope Switch (CEN) Arrangement CWT Tension Frame