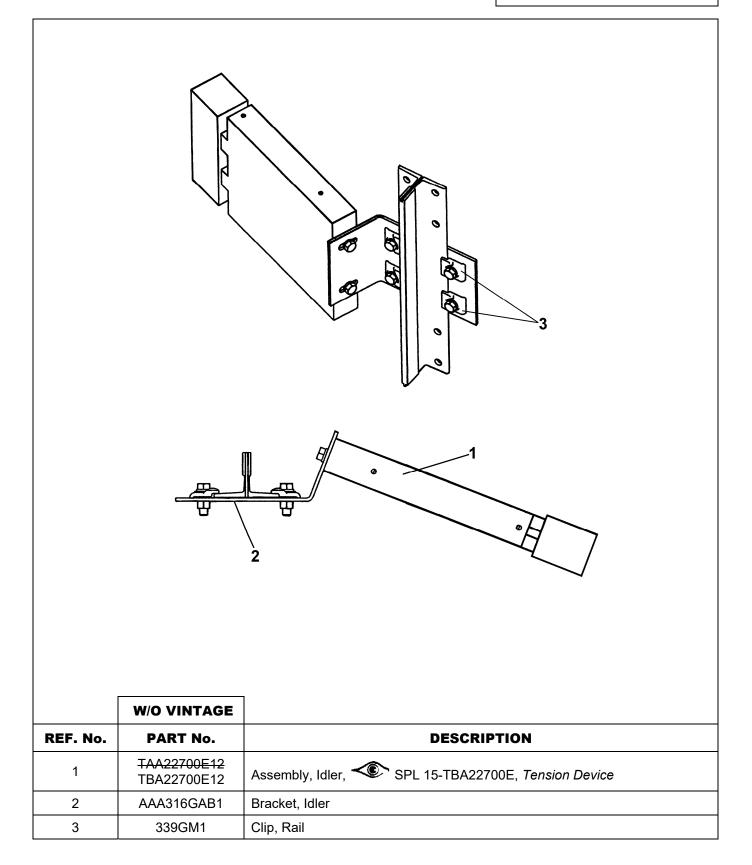

# Governor and Rope Tightener

**Spare Parts Leaflet** 

### 15-AAA22700K

November 4, 2014 / Page 1 of 3

## **Governor & Rope Tightener**

15-AAA22700K