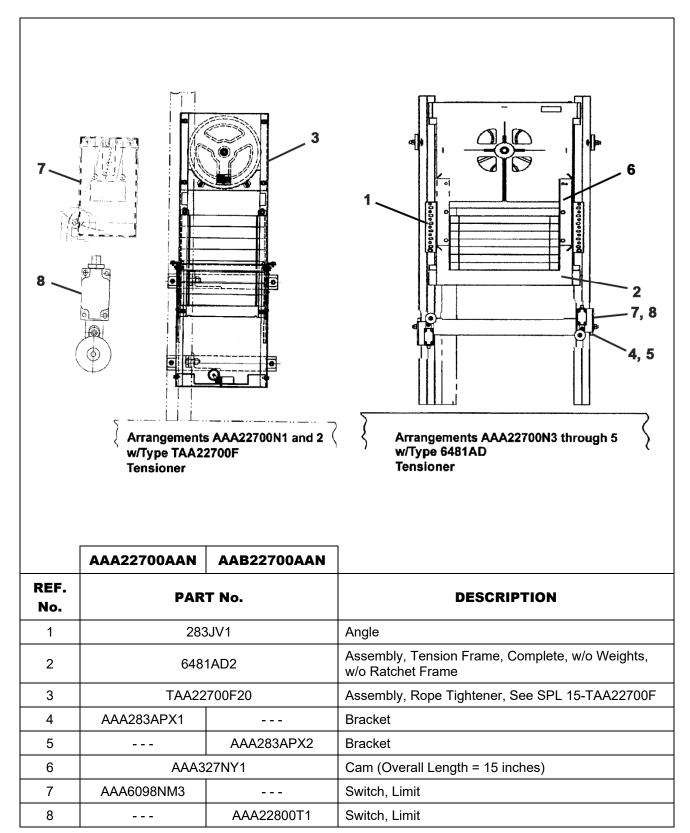

### **Leaflet Description**

This former pointer SPL lists LRUs for type AAA22700N and AAB22700N governor rope tightener arrangements.

#### **Related Drawings**

| Drawing No. | Title                                    | Drawing No. | Title                                                                 |
|-------------|------------------------------------------|-------------|-----------------------------------------------------------------------|
| AAA22700N   | Arrangements CWT Governor Rope Tightener | 6481AD      | Assembly, Governor Rope (1/2 in.)<br>Tightener Sheave 16 in. Diameter |
|             |                                          |             |                                                                       |

#### **Related Documents**

| Document ID      | Title                                                      |
|------------------|------------------------------------------------------------|
| SPL 15-6481AD    | Type 6481AD Rope Tightener (16.5 in. high speed tightener) |
| SPL 11-AAA712P   | Wire Rope, Shackles and Springs                            |
| SPL 15-TAA22700F | Samson 12 in. Tightener                                    |