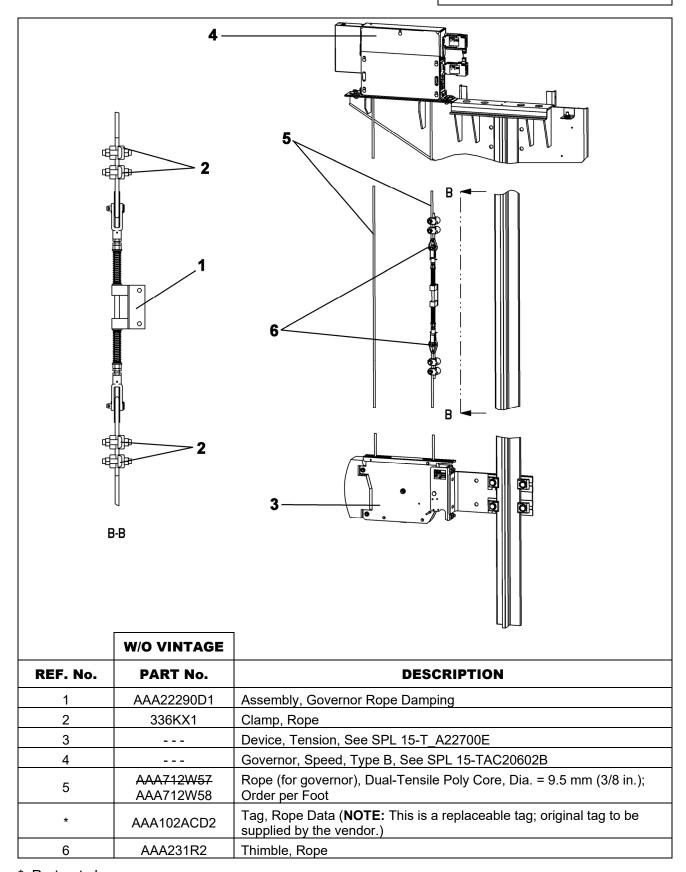

replaceable units (LRUs) for the standard version of the product. The LRUs are chosen by a team of Otis associates representing engineering and manufacturing.

While goal of this document is to make parts identification as easy as possible, the document cannot be all-inclusive. Elevator and escalator contracts classified as "special" or "custom" are not addressed here. For such contracts, please refer to specified information, the contract folder, TIPs, Field Education Articles, Construction Letters, etc. for further information.

If you have any suggestions about this document, please contact the subject matter expert listed on this page.

| Page 2 | March 25, 2009   |  |
|--------|------------------|--|
| raye Z | Mai Cii 25, 2003 |  |

## **Governor Rope Assembly**

#### 15-AAA29513D



<sup>\*</sup> Part not shown.