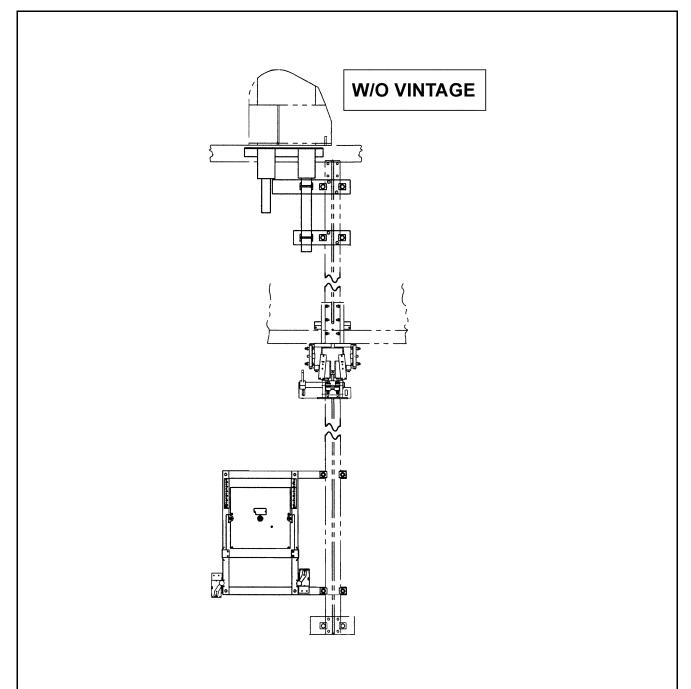

# **Governor and Rope Socket**

## 15-AAA7600DY

**NOTE:** For wire rope information, refer to SPL 11-AAA712P.