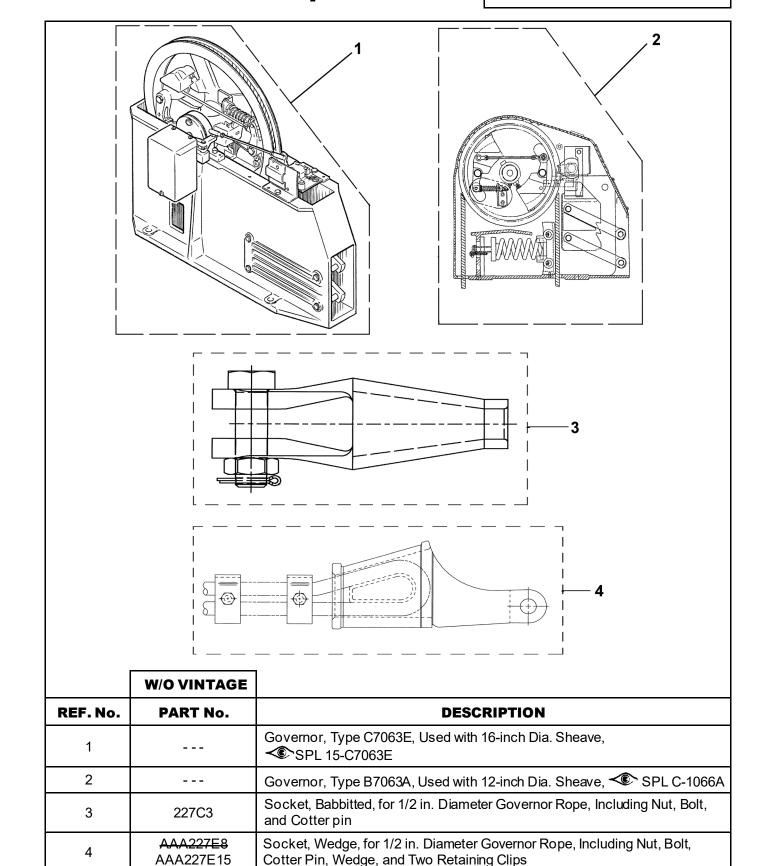

# **Governor and Rope Socket**

## 15-AAA7600DY

**NOTE:** For wire rope information, refer to SPL 11-AAA712P.