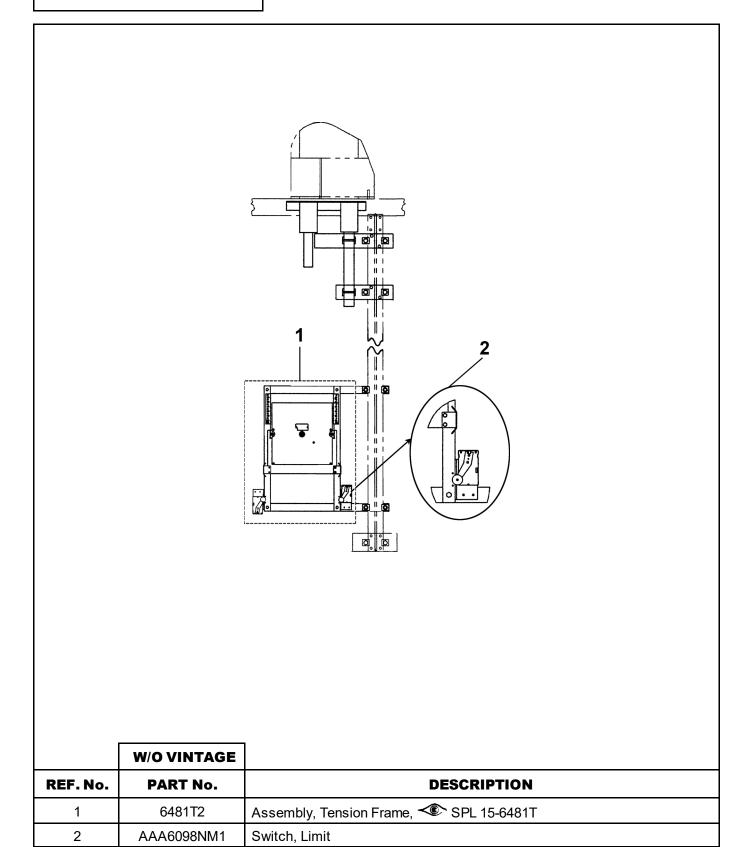

(LRUs) for the standard version of the product. The LRUs are chosen by a team of Otis associates representing engineering and manufacturing.

While goal of this document is to make parts identification as easy as possible, the document cannot be all-inclusive. Elevator and escalator contracts classified as "special" or "custom" are not addressed here. For such contracts, please refer to specified information, the contract folder, TIPs, Field Education Articles, Construction Letters, etc. for further information.

If you have any suggestions about this document, please contact the subject matter expert listed on this page.

# **Governor and Rope Socket**

## 15-AAA7600DY



**NOTE:** For wire rope information, refer to SPL 11-AAA712P.

## 15-AAA7600DY

# **Tension Frame and Limit Switch**