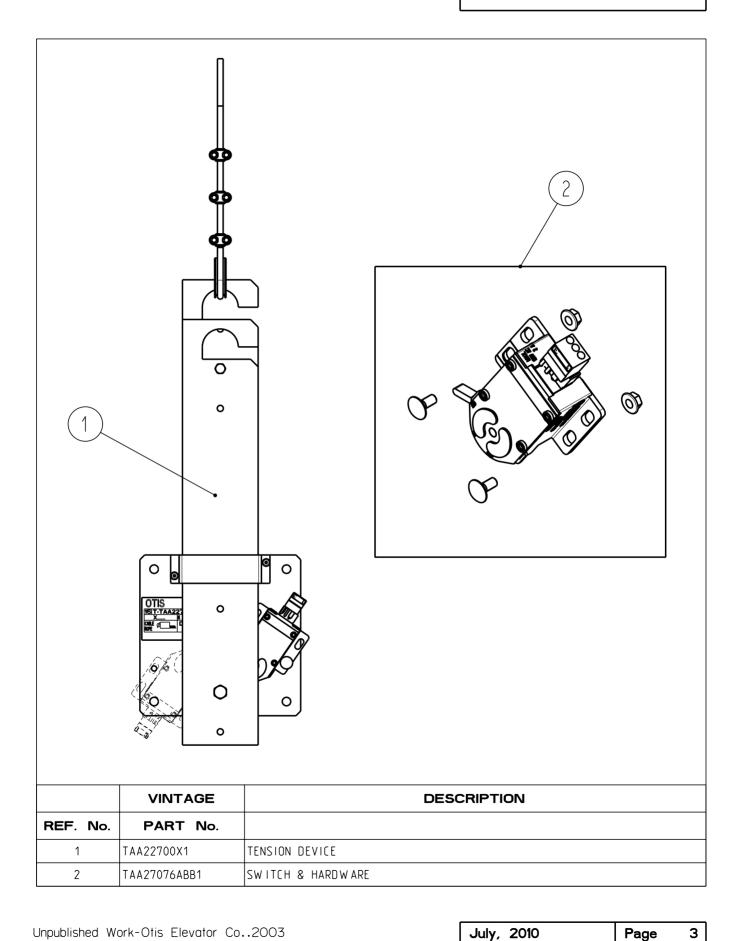

LRUs are chosen by the team of Otis associates representing engineering and manufacturing.

While goal of this document is to make parts identification as easy as possible, the document can not be allinclusive. Elevator and escalator contracts classified as "special" or "custom" are not addressed here. For such contracts, plase refer to specified information, the contract folder, TIPs, Field Education Articles, Construction Letters, etc. for further information.

If you have any suggestions about thsi document, please contact the subject matter expert listed on this page.

| Unpublished | Work-Otis | Elevator | Co2003 |  |
|-------------|-----------|----------|--------|--|
|-------------|-----------|----------|--------|--|

July, 2010 Page 2

### **GENESIS TENSION DEVICE**

15-TAA22700X